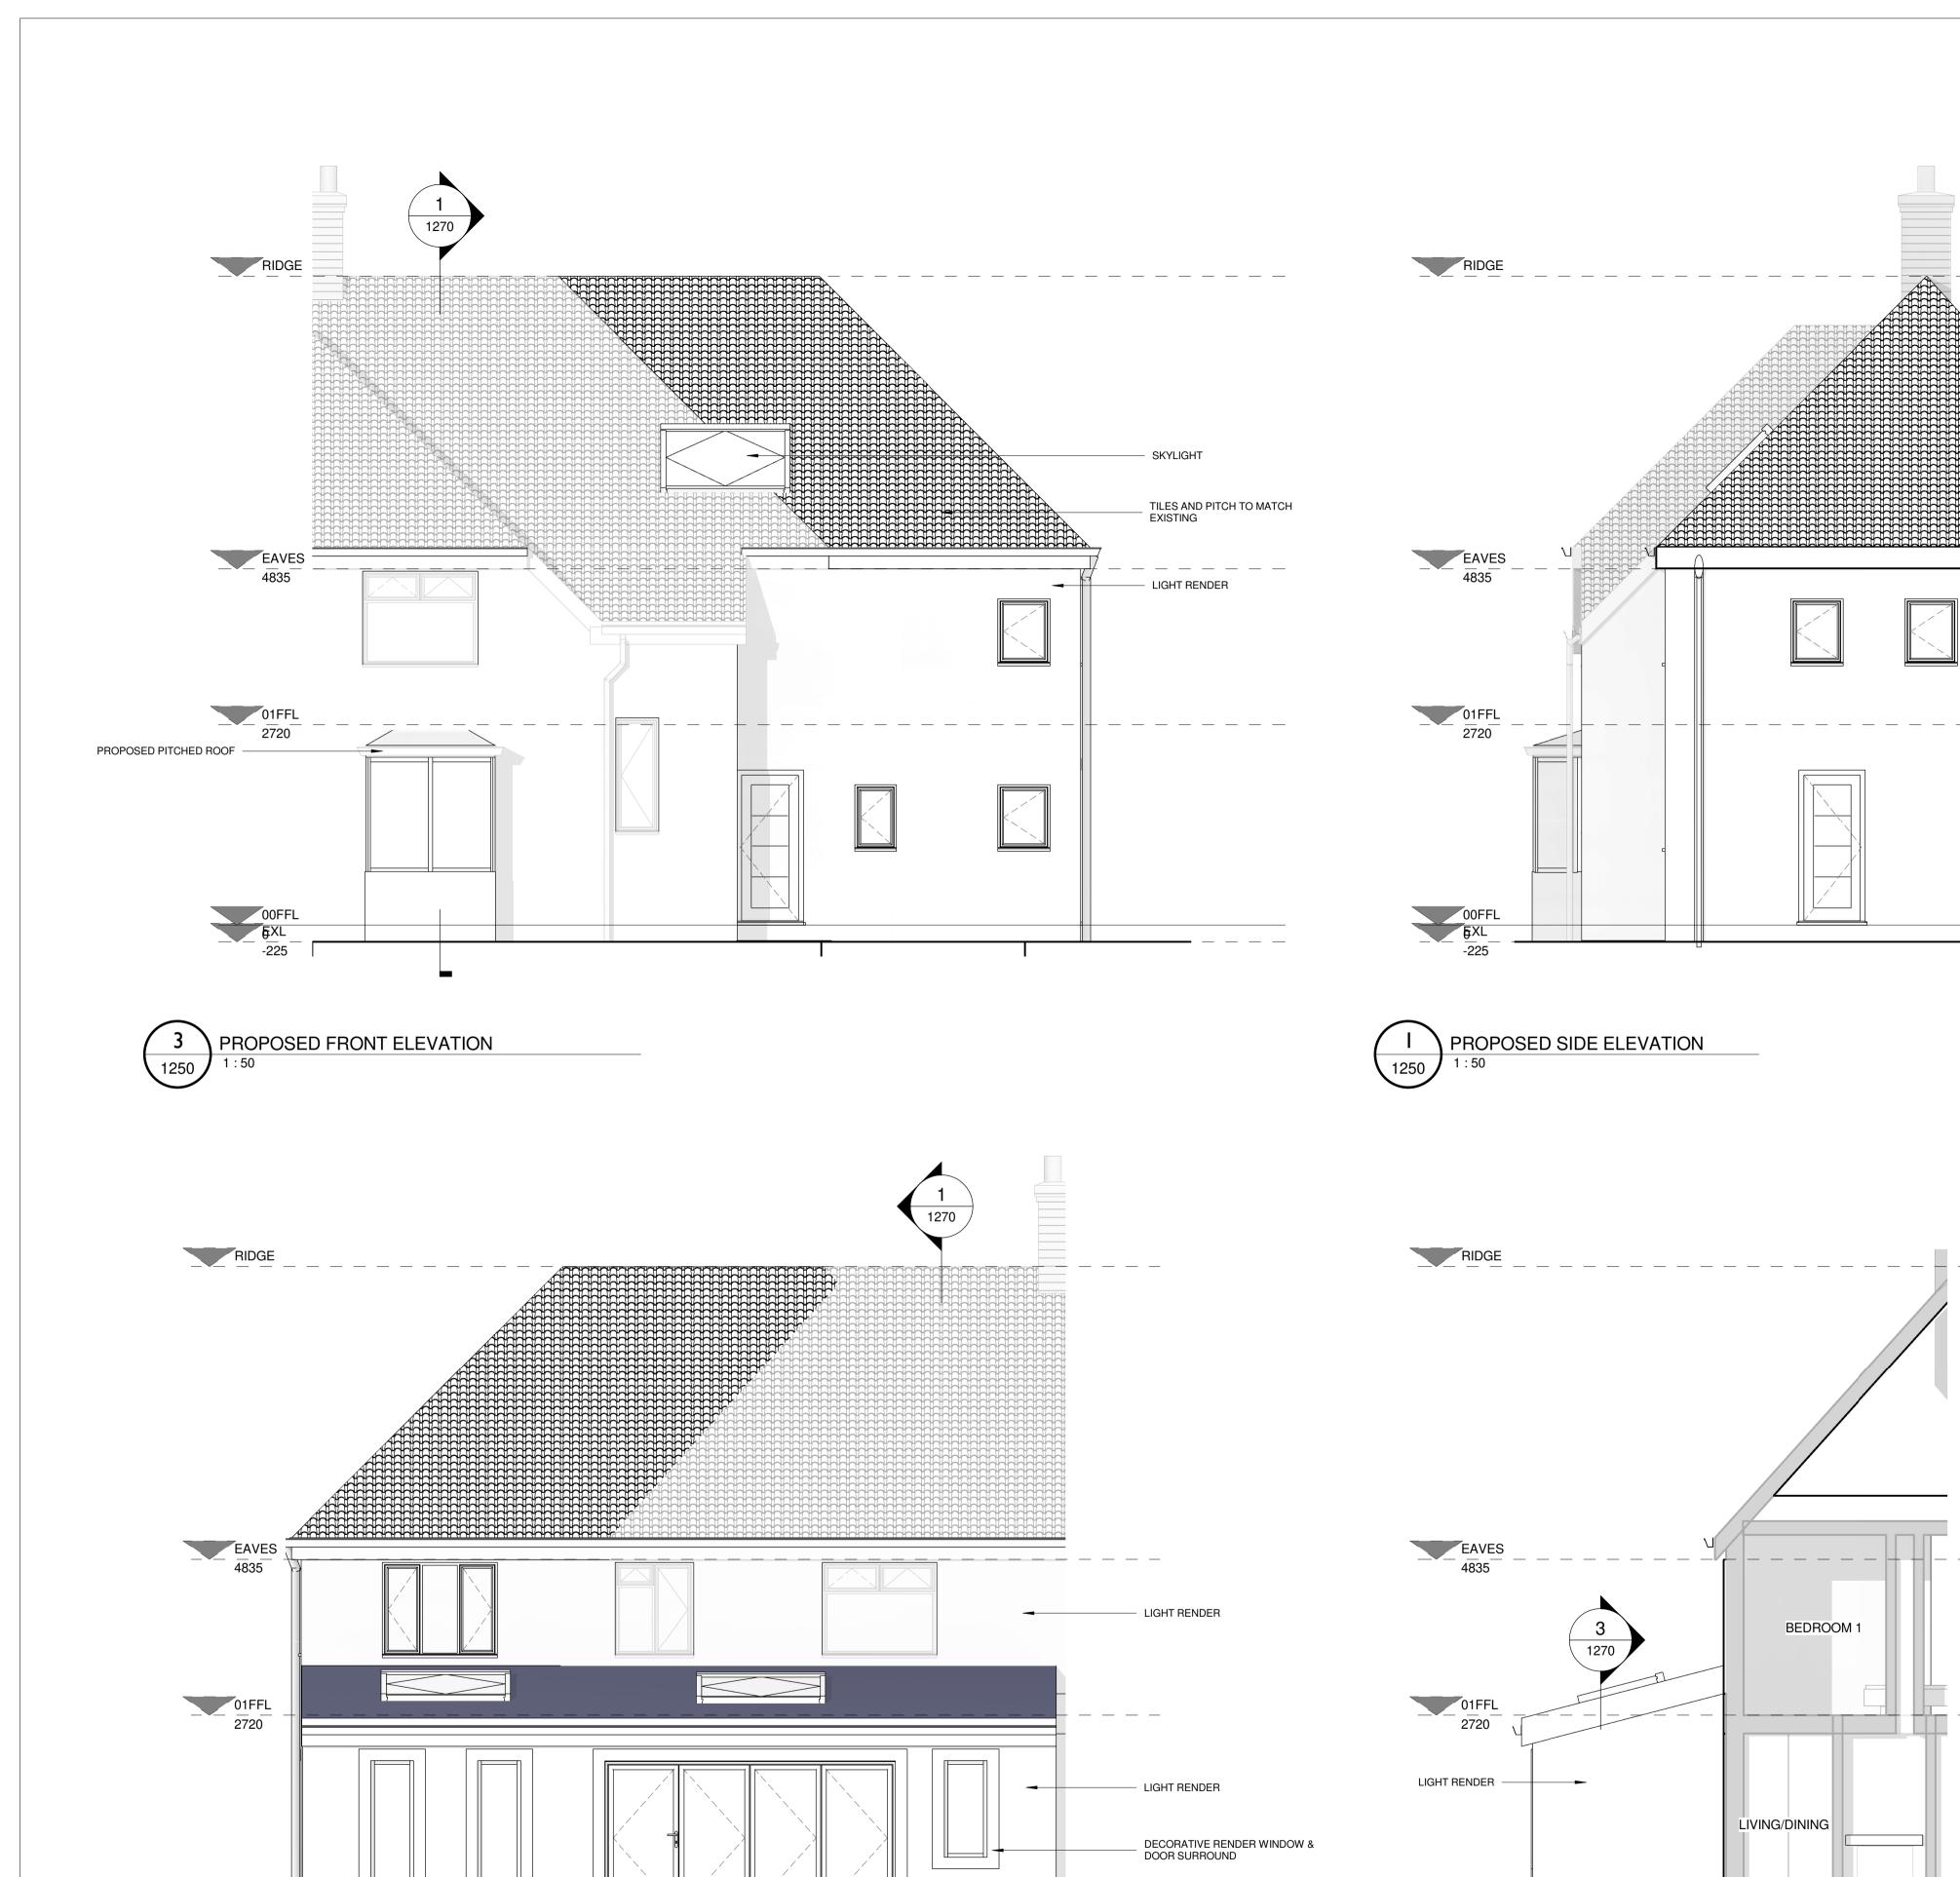

00FFL

PROPOSED REAR ELEVATION

PROPOSED EXTENSION SIDE ELEVATION

1250

1:50

-225

PROPOSED EXTERNAL PERSPECTIVES

NOTES:

6. ALL DIMENSIONS IN MILLIMETRES UNLESS

OTHERWISE SPECIFIED.

7. IF IN DOUBT, ASK.

TILES AND PITCH TO MATCH

LIGHT RENDER

23.06.23

21.04.23

DATE