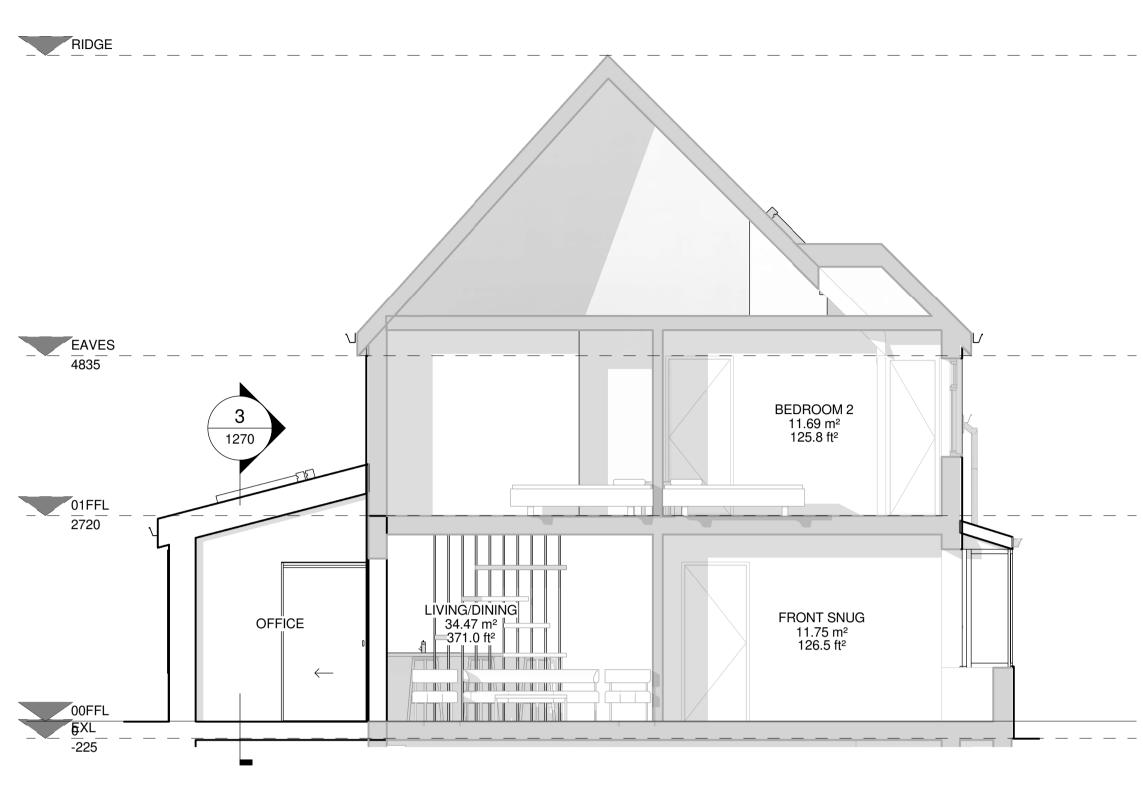

PROPOSED SECTION B-B
1:50



PROPOSED 3D SECTION 01



PROPOSED 3D SECTION 02

NOTES:

1. ALL DIMENSIONS TO BE CONFIRMED ON SITE.

2. ANY DISCREPANCIES BETWEEN THE DRAWING AND SITE CONDITIONS SHALL BE BROUGHT TO THE ATTENTION OF THE DESIGNER.

3. SITE BOUNDARIES, DIMENSIONS AND AREAS SHOWN ON THIS DRAWINGS ARE INDICATIVE ONLY AND ARE SUBJECT TO ON SITE SURVEY INFORMATION.

4. ALL PROPOSED WORKS ARE SUBJECT TO DESIGN DEVELOPMENT TO ACHIEVE APPROVAL UNDER BUILDING REGULATIONS AND OTHER SATUTORY AND LEGAL REQUIREMENTS.

5. THIS DRAWING IS PREPARED FOR THE PURPOSE OF OBTAINING PLANNING PERMISSION ONLY.

6. ALL DIMENSIONS IN MILLIMETRES UNLESS OTHERWISE SPECIFIED.

7. IF IN DOUBT, ASK.







B COST AMENDMENTS
A ISSUED FOR PLANNING
REV DESCRIPTION

23.06.23 21.04.23 **DATE** 



e. info@a