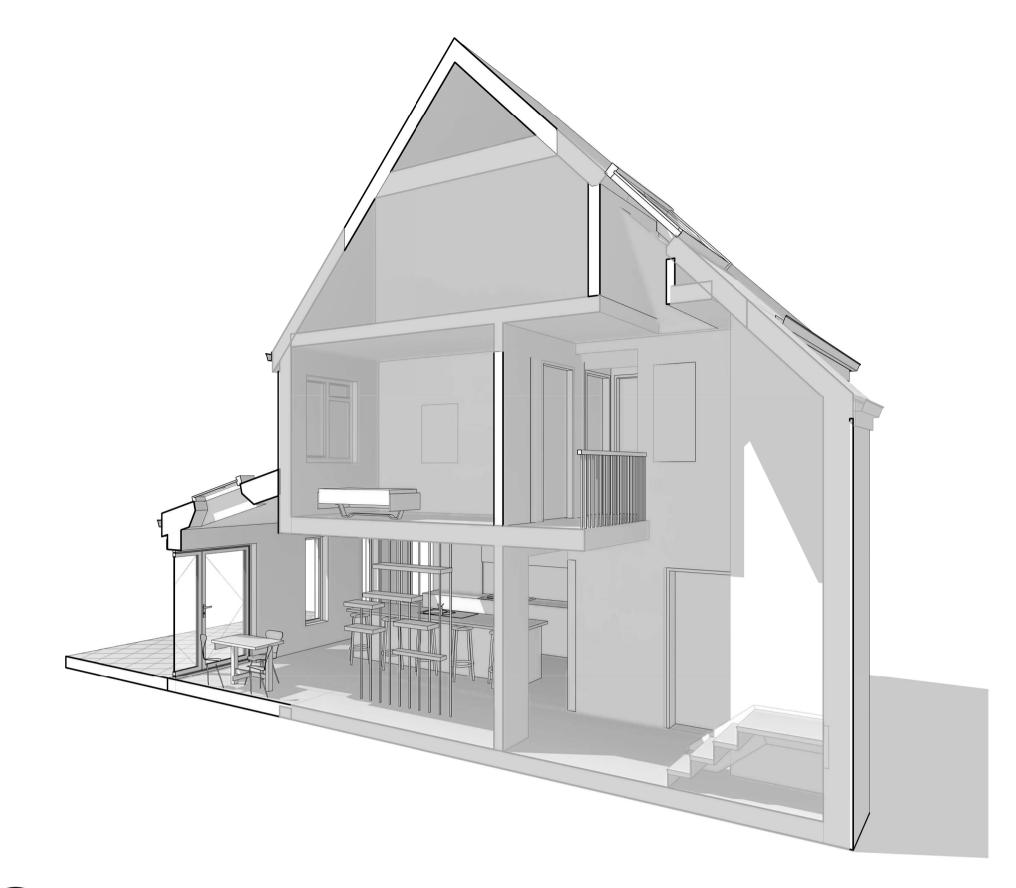

PROPOSED SECTION B-B
1:50

PROPOSED 3D SECTION 01

PROPOSED 3D SECTION 02

NOTES:

1. ALL DIMENSIONS TO BE CONFIRMED ON SITE.

2. ANY DISCREPANCIES BETWEEN THE DRAWING AND SITE CONDITIONS SHALL BE BROUGHT TO THE ATTENTION OF THE DESIGNER.