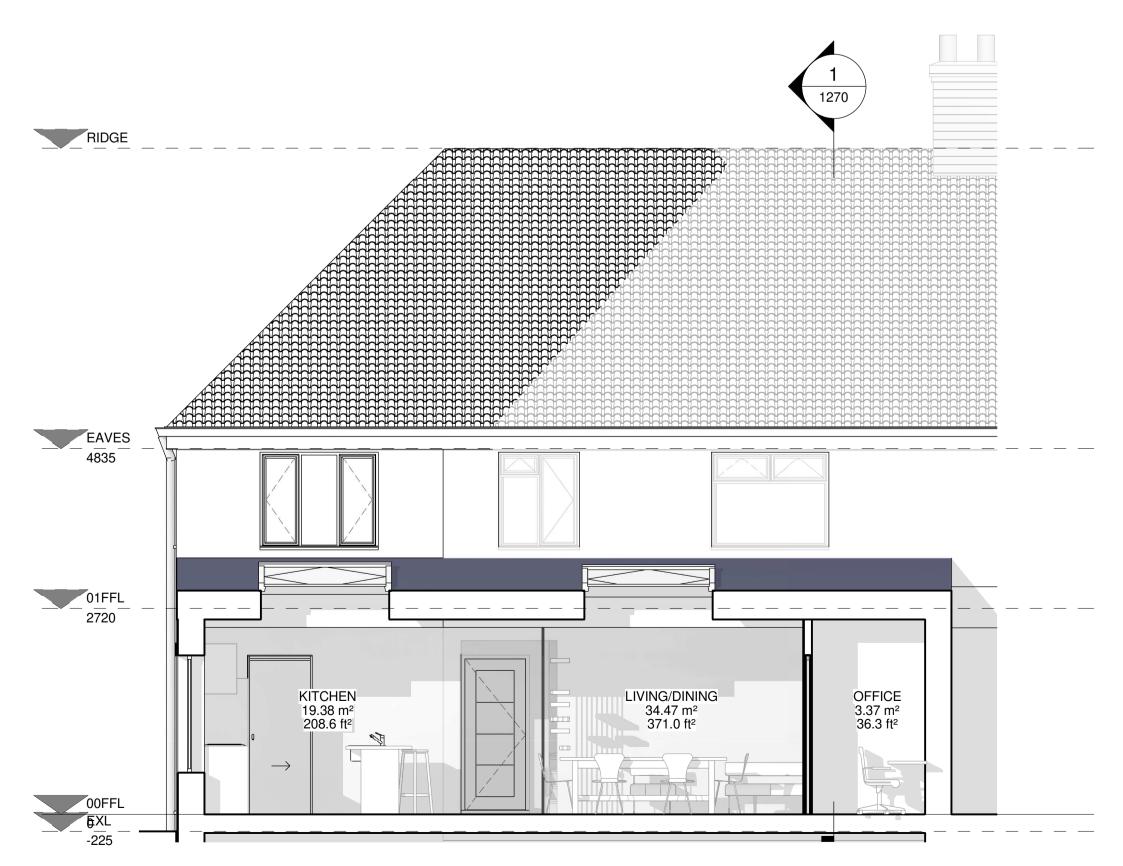

PROPOSED SECTION B-B
1:50

PROPOSED 3D SECTION 01

PROPOSED 3D SECTION 02

NOTES:

1. ALL DIMENSIONS TO BE CONFIRMED ON SITE.

2. ANY DISCREPANCIES BETWEEN THE DRAWING AND SITE CONDITIONS SHALL BE BROUGHT TO THE ATTENTION OF THE DESIGNER.