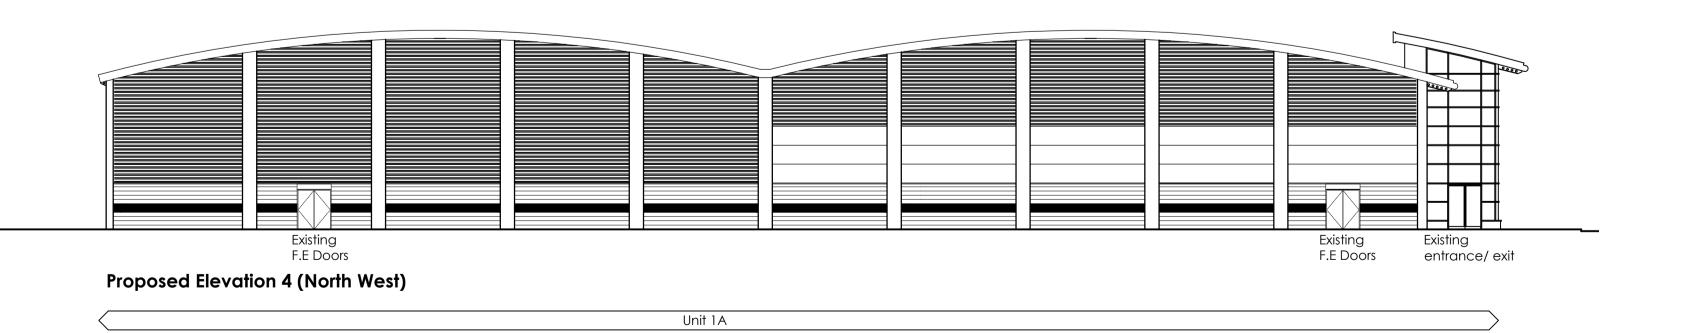

Unit 1C

Unit 1A

Unit 1B

Unit 1

Existing F.E Doors Existing F.E Door Existing F.E Doors Existing Existing roller F.E Doors F.E Doors F.E Doors F.E Door F.E Door shutter service door Proposed Elevation 2 (North East)



Unit 1A







## PLANNING DRAWING

This drawing has been prepared for submission to the relevant Local Authority as part of a Planning Application. It is not intended to assist with the pricing of any elements.

For Structural details refer to the Structural & Civil Engineers detailed design drawings & specifications.

For M&E information, refer to the M&E Engineers and sub contractor's design drawings & specifications.

Do not scale from this drawing. Verify all dimensions and setting out on site. Notify any discrepancies to the architect.

For Health & Safety information, refer to the Designers Risk Assessments. This drawing is copyright and may not be reproduced in whole or part without written authority.



Masterplanning Interior Design

www.harrispartnership.com Wakefield Manchester Milton Key