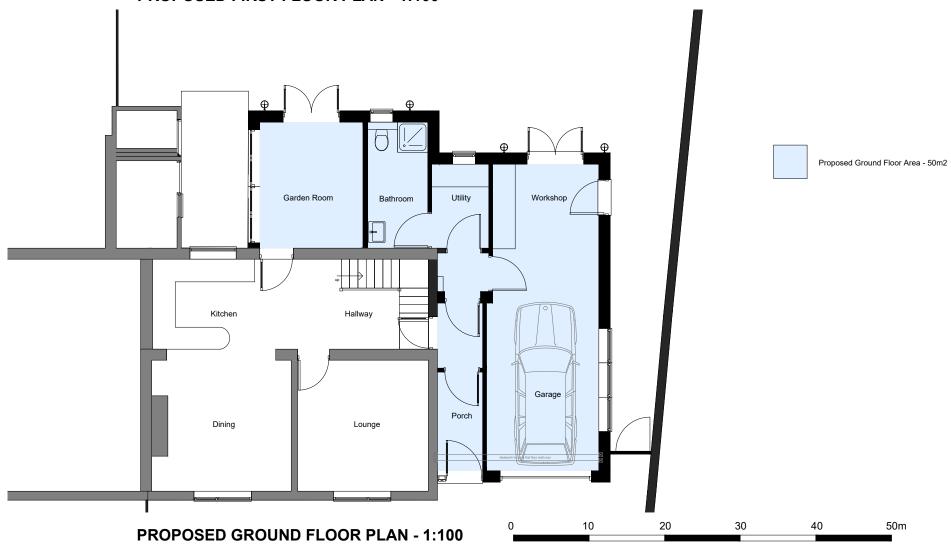

50m

Proposed First Floor Area - 32m2

| Project Name: 9 Moorend Road, Cheltenham, Glos | 3 |
|------------------------------------------------|---|
|------------------------------------------------|---|

Drawing Title: Extensions and Alterations to Existing House **Proposed Ground and First Floor Plans** 