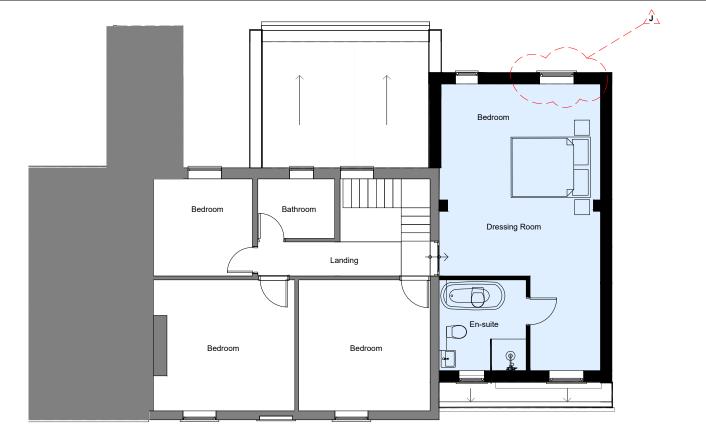

## **PROPOSED FIRST FLOOR PLAN - 1:100**

**THOMAS DEAN** ARCHITECTS www.thomasdeanarchitects.com Telephone: 01452 740861

|  | Rev | Date     | Description                                                                                            |
|--|-----|----------|--------------------------------------------------------------------------------------------------------|
|  | Е   | 06.02.23 | Amended to Suit Planner comments                                                                       |
|  | F   | 09.02.23 | Amended to Planners comments / client items                                                            |
|  | G   | 01.04.23 | Amended to Planners comments / client items                                                            |
|  | Н   | 24.04.23 | First Floor Side window omitted to suit Planners comments                                              |
|  | J   | 13.02.24 | First Floor Door and Juliet Balcony Omilted and replaced with Window to match front elevation as clien |
|  |     |          | request                                                                                                |

50m

Proposed First Floor Area - 32m2

| Project Name: 9 Moorend Road, Cheltenham, Glos | 3 |
|------------------------------------------------|---|
|------------------------------------------------|---|

Drawing Title: Extensions and Alterations to Existing House **Proposed Ground and First Floor Plans** 