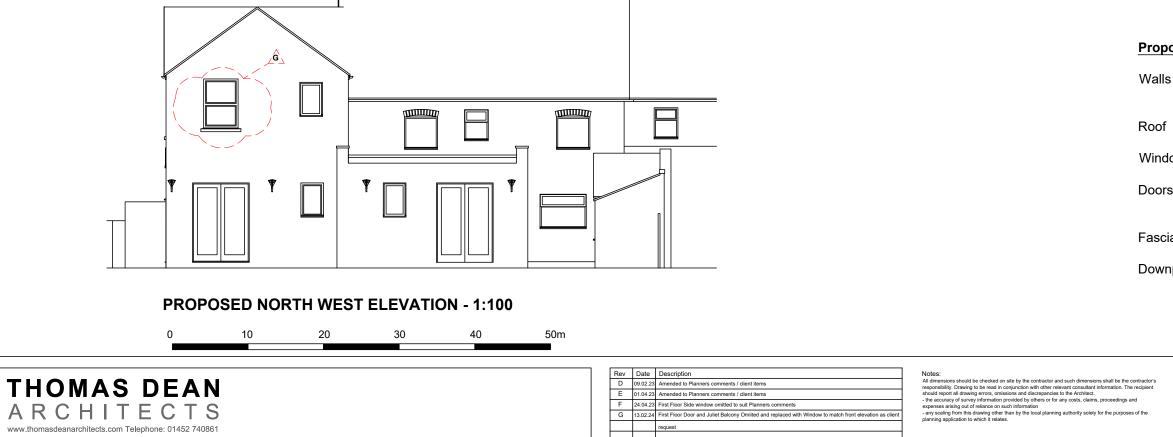

**PROPOSED SOUTH EAST ELEVATION - 1:100** 

**PROPOSED SOUTH WEST ELEVATION - 1:100** 

## Proposed Material Schedule

| ls     | Engineering Brickwork Below DPC<br>Rendered to match existing |
|--------|---------------------------------------------------------------|
| f      | Tiles to Match existing                                       |
| dows   | UPVC white to match existing                                  |
| rs     | Metal Garage Door - Dark Grey<br>UPVC white to match existing |
| cia    | UPVC White to match existing                                  |
| npipes | UPVC Black to match existing                                  |
|        |                                                               |