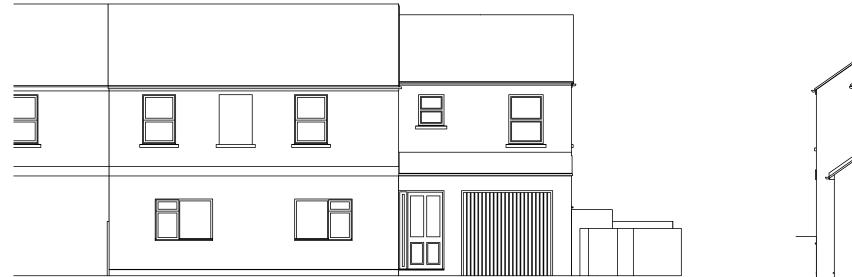

**PROPOSED SOUTH EAST ELEVATION - 1:100** 

**PROPOSED SOUTH WEST ELEVATION - 1:100** 

## Proposed Material Schedule

| ls     | Engineering Brickwork Below DPC<br>Rendered to match existing |
|--------|---------------------------------------------------------------|
| f      | Tiles to Match existing                                       |
| dows   | UPVC white to match existing                                  |
| rs     | Metal Garage Door - Dark Grey<br>UPVC white to match existing |
| cia    | UPVC White to match existing                                  |
| npipes | UPVC Black to match existing                                  |
|        |                                                               |