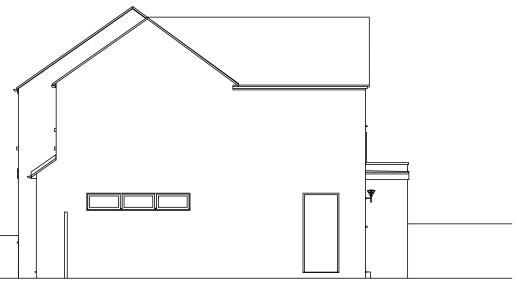

**PROPOSED SOUTH EAST ELEVATION - 1:100** 

**PROPOSED SOUTH WEST ELEVATION - 1:100** 

## Proposed Material Schedule

| ls     | Engineering Brickwork Below DPC<br>Rendered to match existing |
|--------|---------------------------------------------------------------|
| f      | Tiles to Match existing                                       |
| dows   | UPVC white to match existing                                  |
| rs     | Metal Garage Door - Dark Grey<br>UPVC white to match existing |
| cia    | UPVC White to match existing                                  |
| npipes | UPVC Black to match existing                                  |
|        |                                                               |