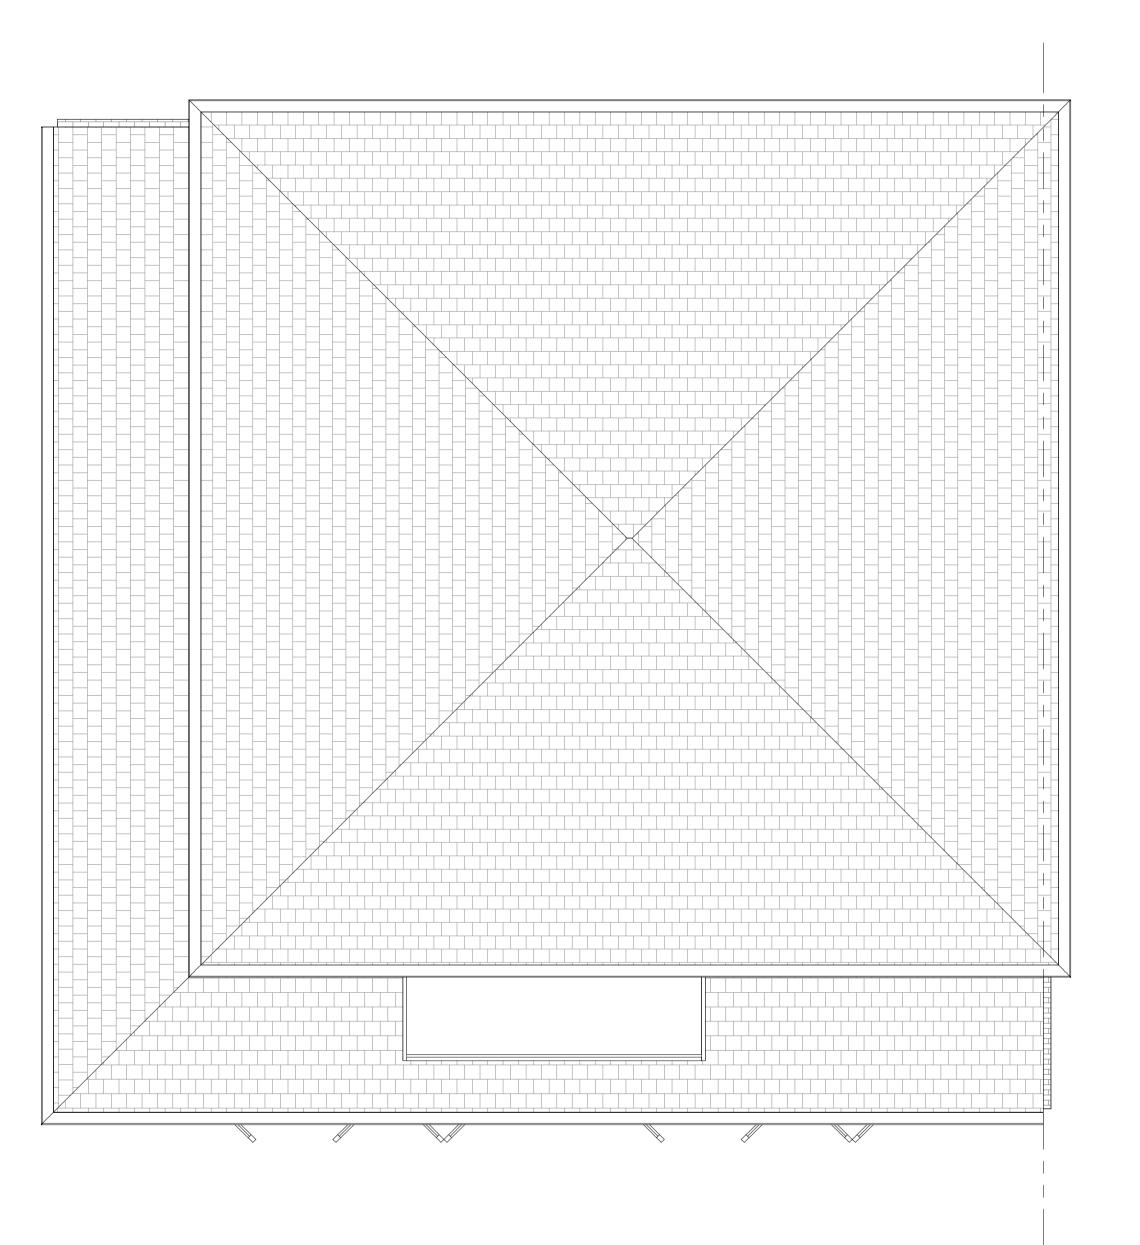

APPROVED OUTLINE FOR 22/1208/PDT The construction of one additional storey (2.622m in height) and raising of ridge to result in an overall height of 8.61m (Class AA)

| PROJECT STATUS PLANNING |                                        |
|-------------------------|----------------------------------------|
| PROJECT                 | 150A Toms Ln, Kings Langley<br>WD4 8NZ |
| TITLE                   | PROPOSED ROOF PLAN                     |
| CLIENT                  | CROWN BUILDING                         |