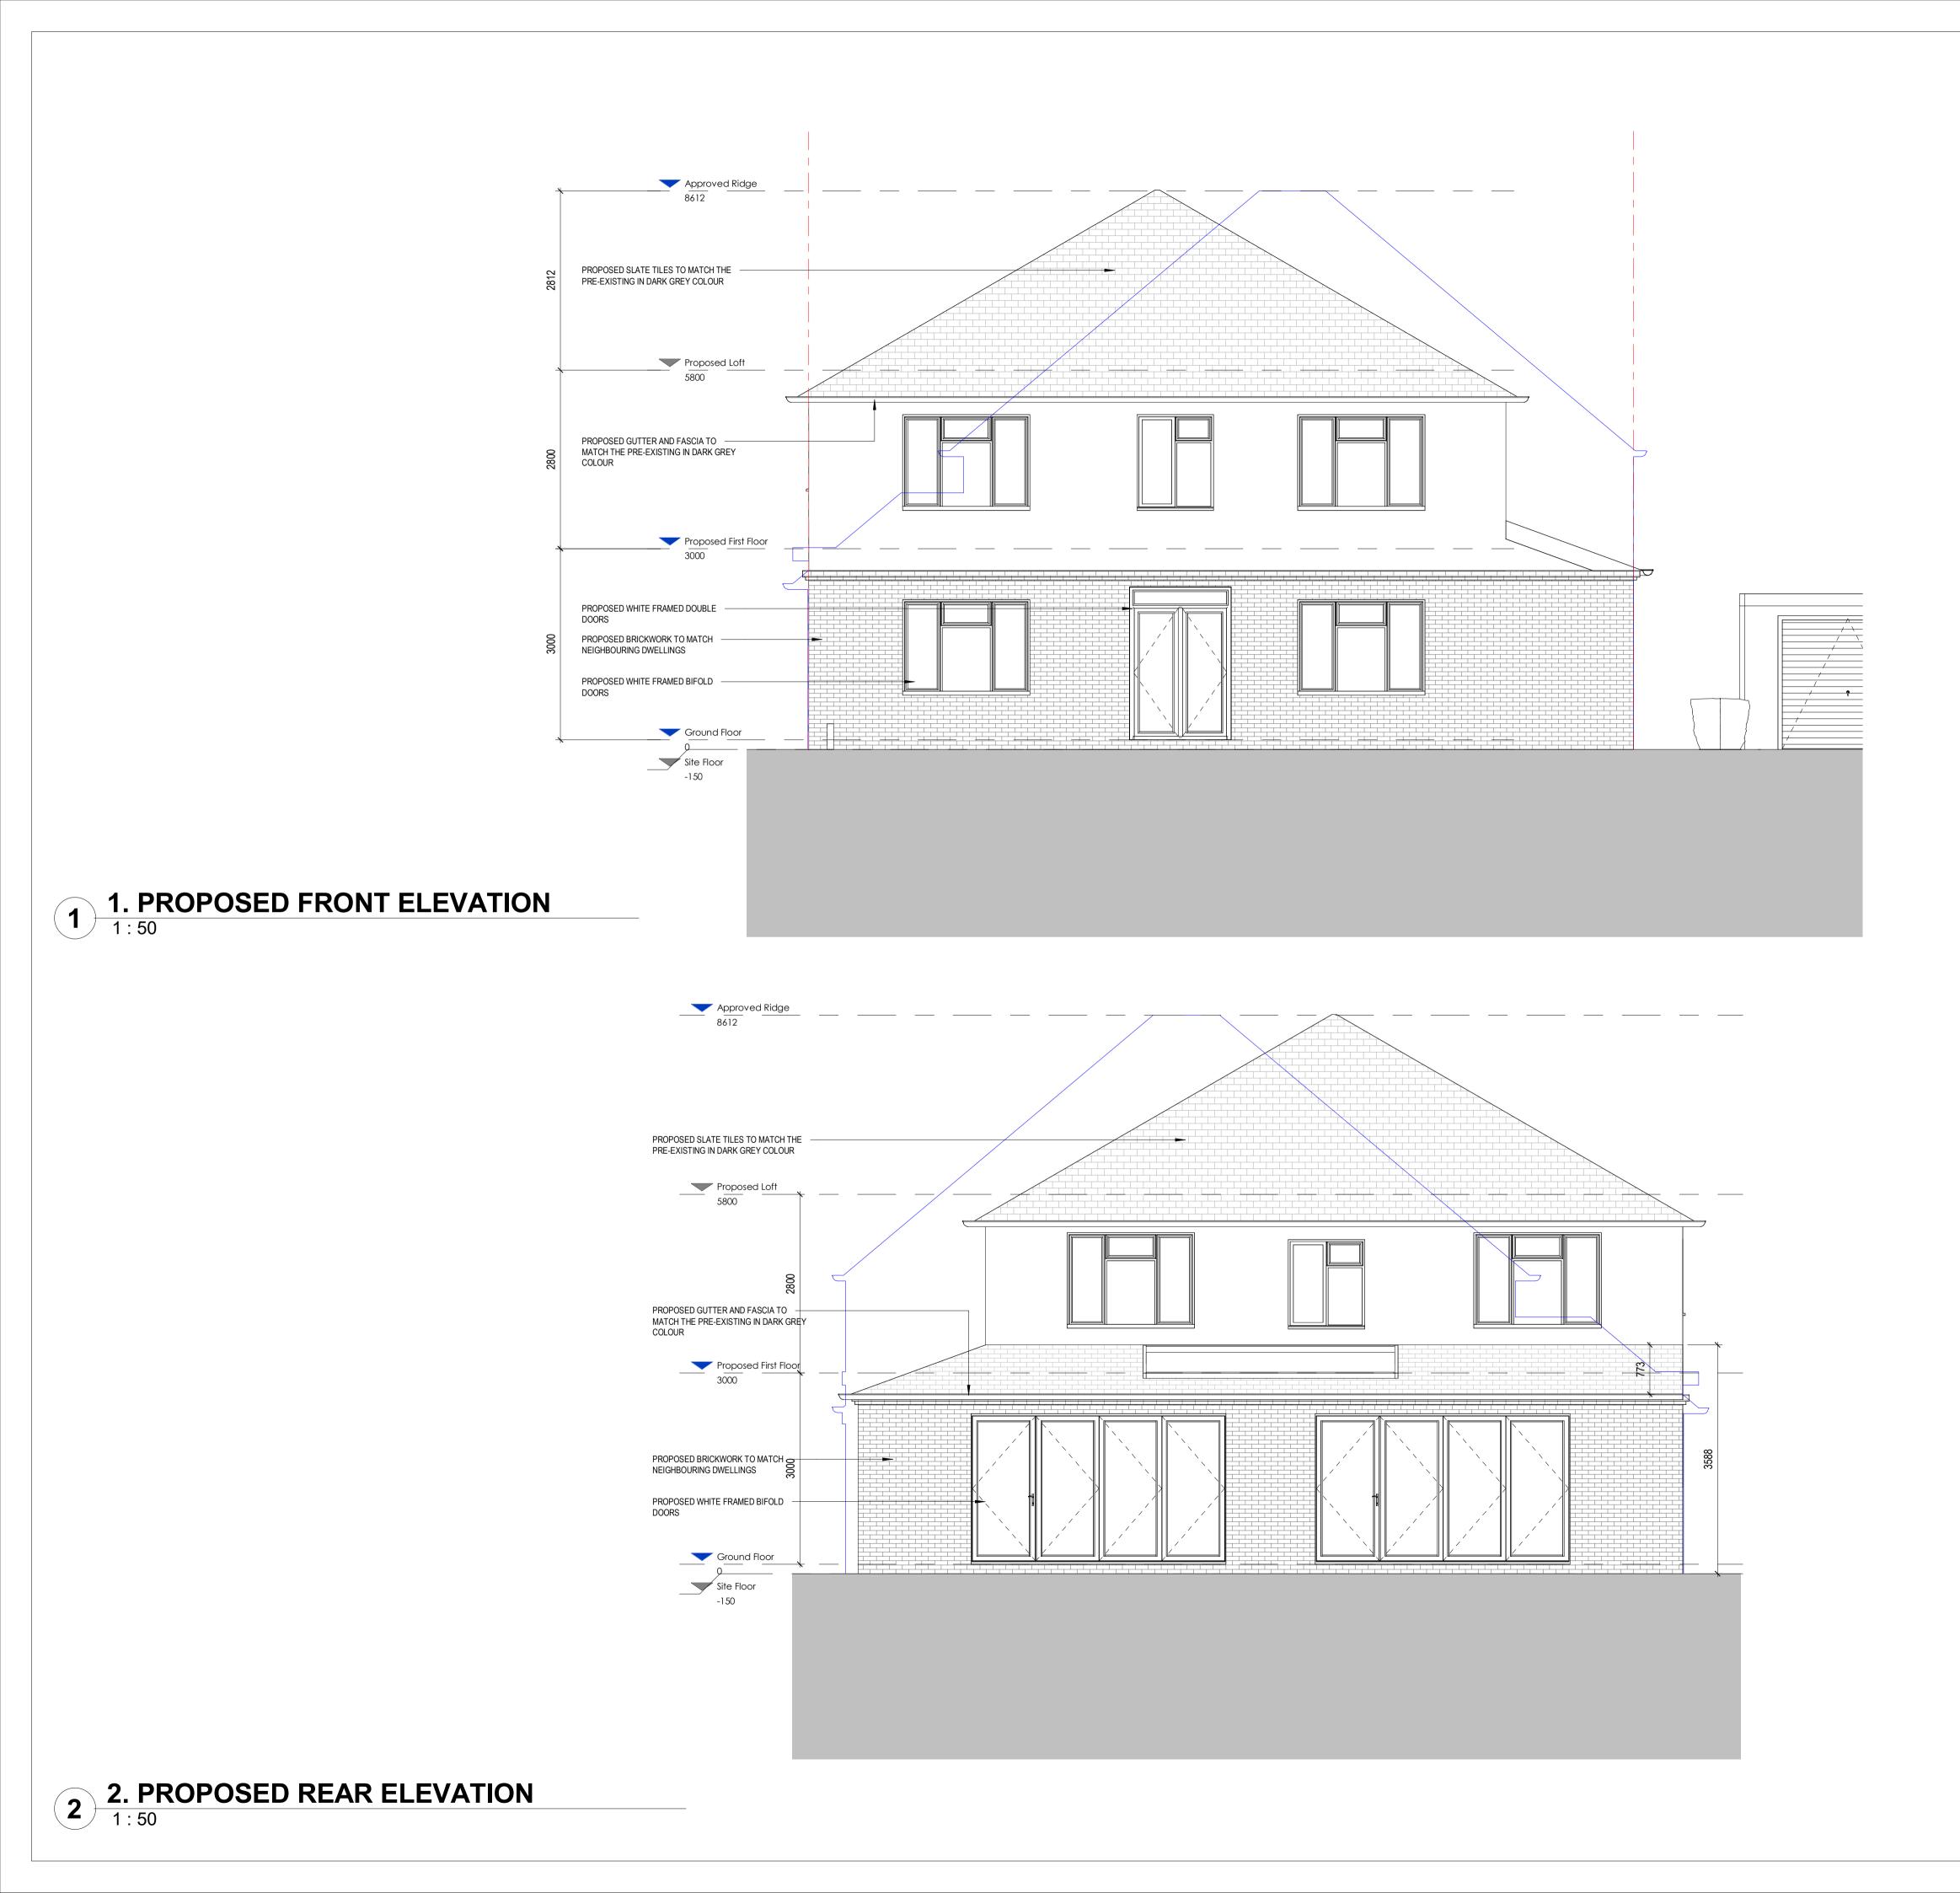

 APPROVED OUTLINE FOR 22/1208/PDT The construction of one additional storey (2.622m in height) and raising of ridge to result in an overall height of 8.61m (Class AA)

| REV                                           |                     | DESCRIPTION                                                   |                        |          | DATE           | BY            |
|-----------------------------------------------|---------------------|---------------------------------------------------------------|------------------------|----------|----------------|---------------|
| PL01                                          | Roof a              | nd Loft Level                                                 |                        |          | 16.10.20<br>23 | G.V.          |
| PL02                                          | Materia             | al Annotations                                                |                        |          | 29.11.20<br>23 | G.V.          |
|                                               |                     |                                                               |                        |          |                |               |
|                                               |                     |                                                               |                        |          |                |               |
|                                               | 1                   | 2                                                             | 3                      |          | 4              |               |
| RAPHIC SCA                                    | LE: 1:50            |                                                               |                        |          |                |               |
|                                               |                     | CM                                                            |                        |          | CL             | AT            |
| CL                                            | Arb<br>g to resolve | Member                                                        |                        | IARTE    | ERED PR        | ACTICE        |
|                                               |                     |                                                               |                        |          |                |               |
|                                               |                     |                                                               |                        |          |                |               |
| PROJECT                                       | STATUS              | PLANNI                                                        | NG                     |          |                |               |
| PROJECT                                       |                     | PLANNII<br>A Toms Ln, Ki<br>WD4 81                            | ngs L                  | ang      | ley            |               |
|                                               |                     | A Toms Ln, Ki                                                 | ngs L                  | ang      | ley            |               |
| PROJECT                                       | 150                 | A Toms Ln, Ki                                                 | ings L<br>NZ<br>IT ANI |          |                |               |
| PROJECT                                       | 150                 | A Toms Ln, Ki<br>WD4 8N<br>POSED FRON<br>ELEVATIO             | INGS L<br>NZ<br>IT ANI | DR       |                |               |
| PROJECT                                       | 150                 | A Toms Ln, Ki<br>WD4 8N<br>POSED FRON                         | INGS L<br>NZ<br>IT ANI | DR       |                |               |
| PROJECT                                       | 150<br>PROF         | A Toms Ln, Ki<br>WD4 8N<br>POSED FRON<br>ELEVATIO<br>CROWN BU | INGS L<br>NZ<br>IT ANI | D R<br>G | EAR            | @A1 )<br>: 50 |
| PROJECT<br>TITLE<br>CLIENT<br>DRAWN B<br>G.V. | 150<br>PROF         | A Toms Ln, Ki<br>WD4 8N<br>POSED FRON<br>ELEVATIO<br>CROWN BU | IT ANI                 | D R<br>G | EAR            |               |