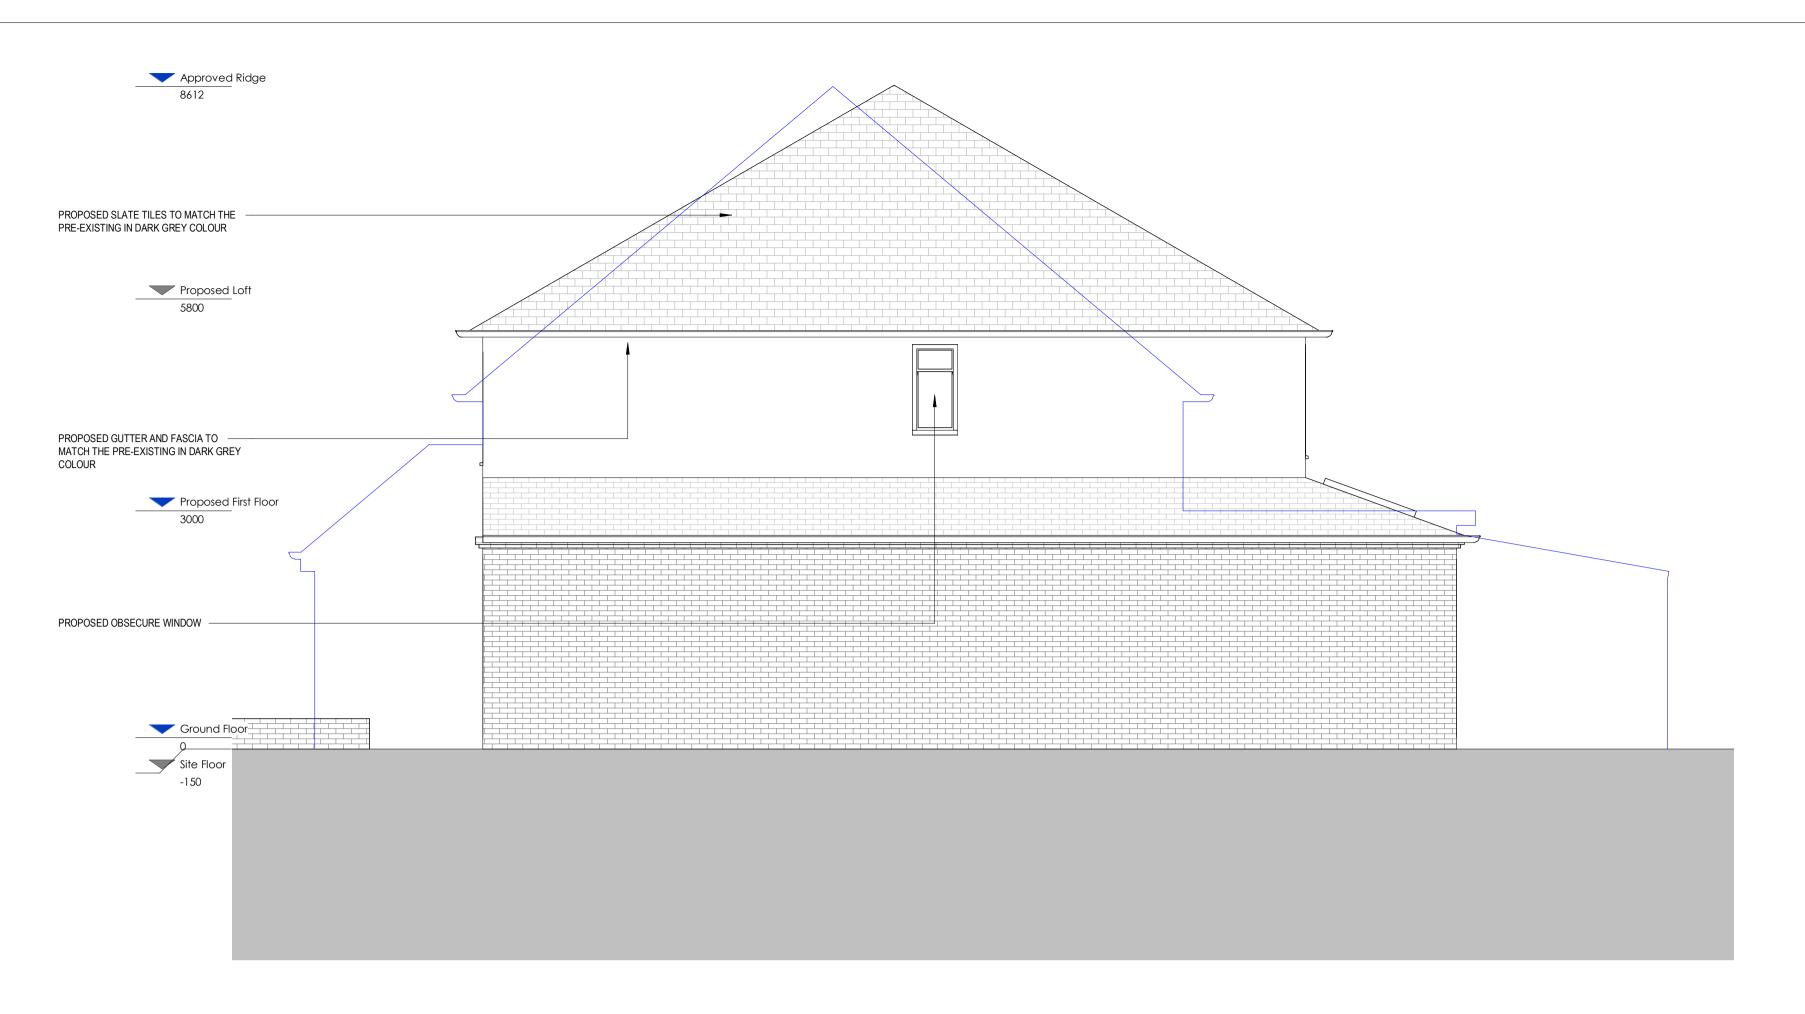

## 3. PROPOSED LEFT ELEVATION 1:50

SCOULDST LIE TOWN THE PROGRAM OF THE

  7. NO VARIATIONS TO THE DRAWINGS WILL BE PERMITTED WITHOUT THE

WRITTEN APPROVAL OF AC DESIGN SOLUTIONS LTD.

APPROVED OUTLINE FOR 22/1208/PDT The construction of one additional storey (2.622m in height) and raising of ridge to result in an overall height of 8.61m (Class AA)