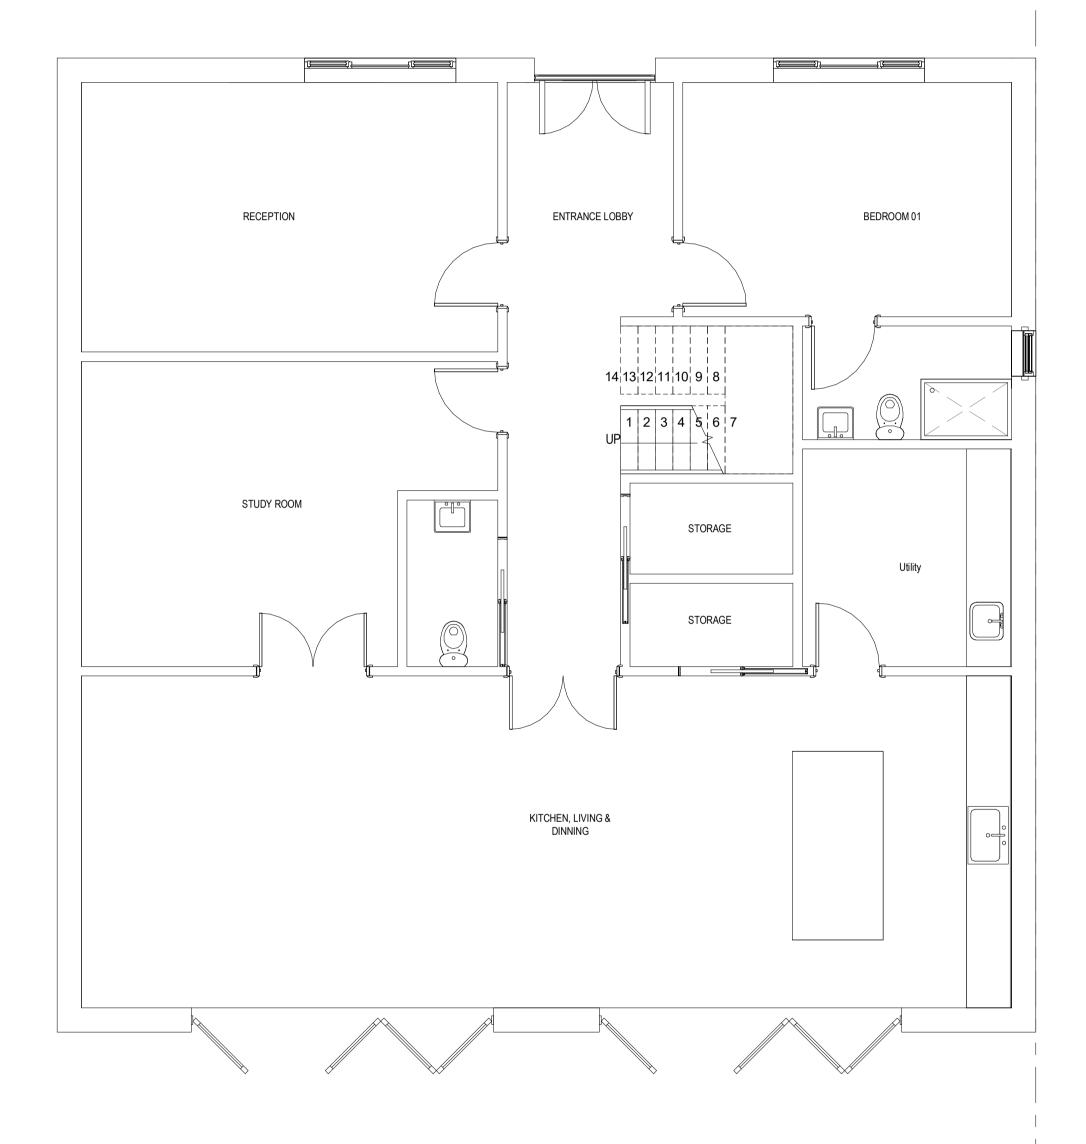

APPROVED OUTLINE FOR 22/1208/PDT The construction of one additional storey (2.622m in height) and raising of ridge to result in an overall height of 8.61m (Class

150A Toms Ln, Kings Langley WD4 8NZ

PROPOSED GROUND AND FIRST FLOOR PLANS

**CROWN BUILDING** 

PROJECT NUMBER | BUILDING CLASS

UK21104

CHECKED BY DATE 25/01/2024

REVISION

PL 01

1. PROPOSED GROUND FLOOR PLAN
1:50