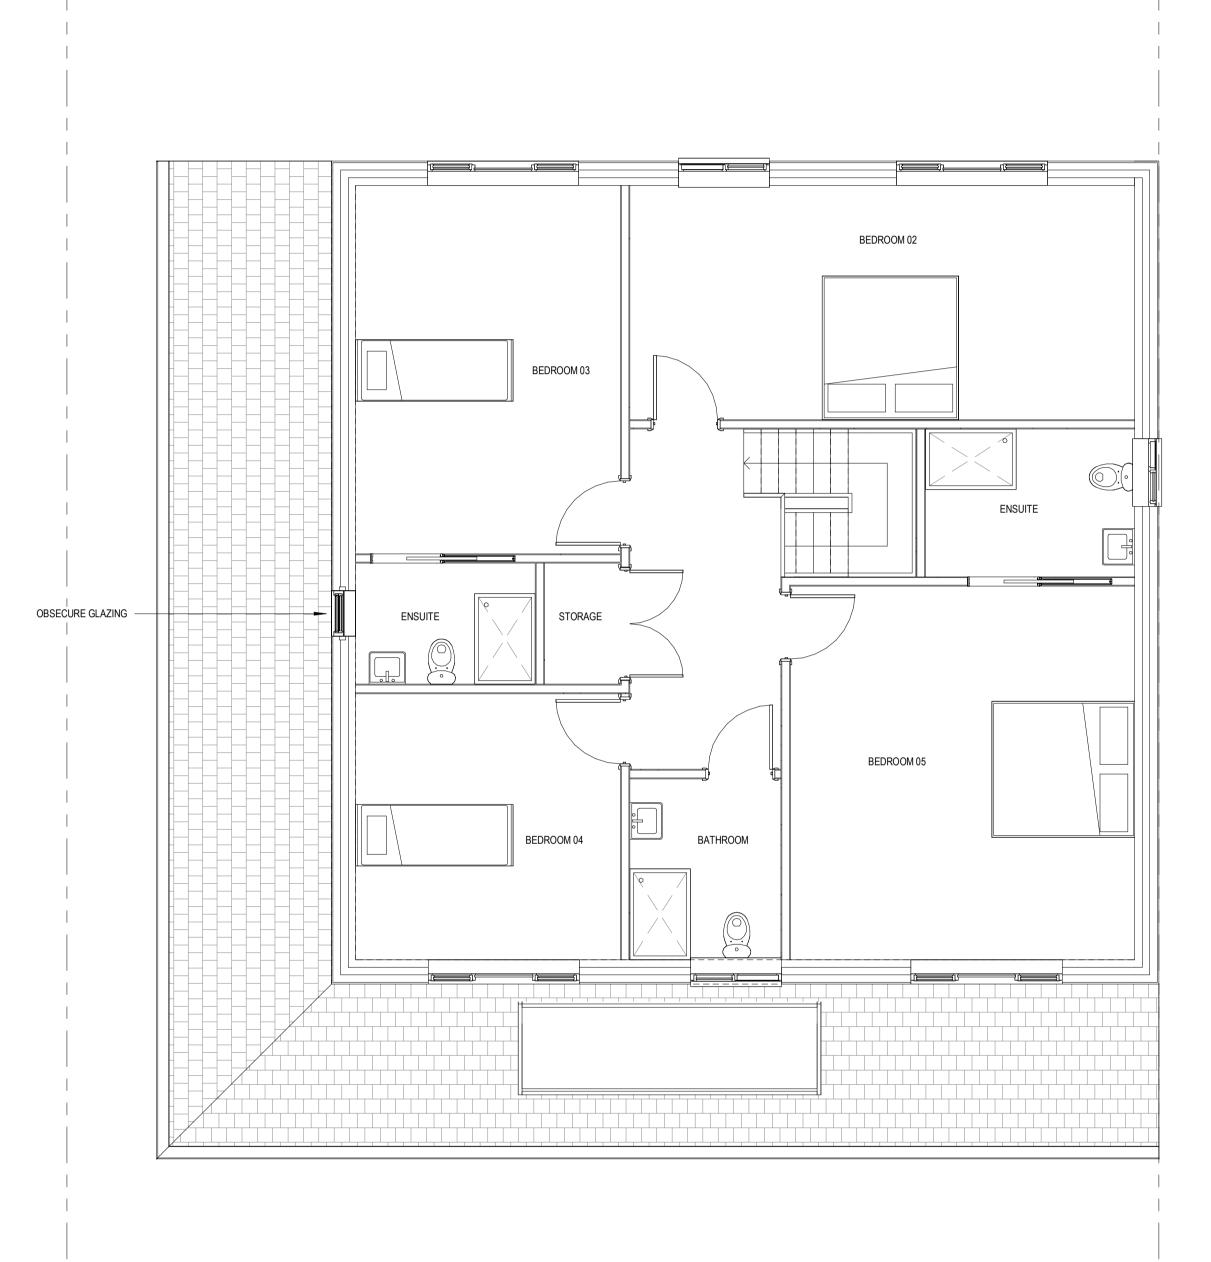

APPROVED OUTLINE FOR 22/1208/PDT The construction of one additional storey (2.622m in height) and raising of ridge to result in an overall height of 8.61m (Class

150A Toms Ln, Kings Langley WD4 8NZ

PROPOSED GROUND AND FIRST FLOOR PLANS

**CROWN BUILDING** 

PROJECT NUMBER | BUILDING CLASS

UK21104

CHECKED BY DATE 25/01/2024

REVISION

PL 01

1. PROPOSED GROUND FLOOR PLAN
1:50