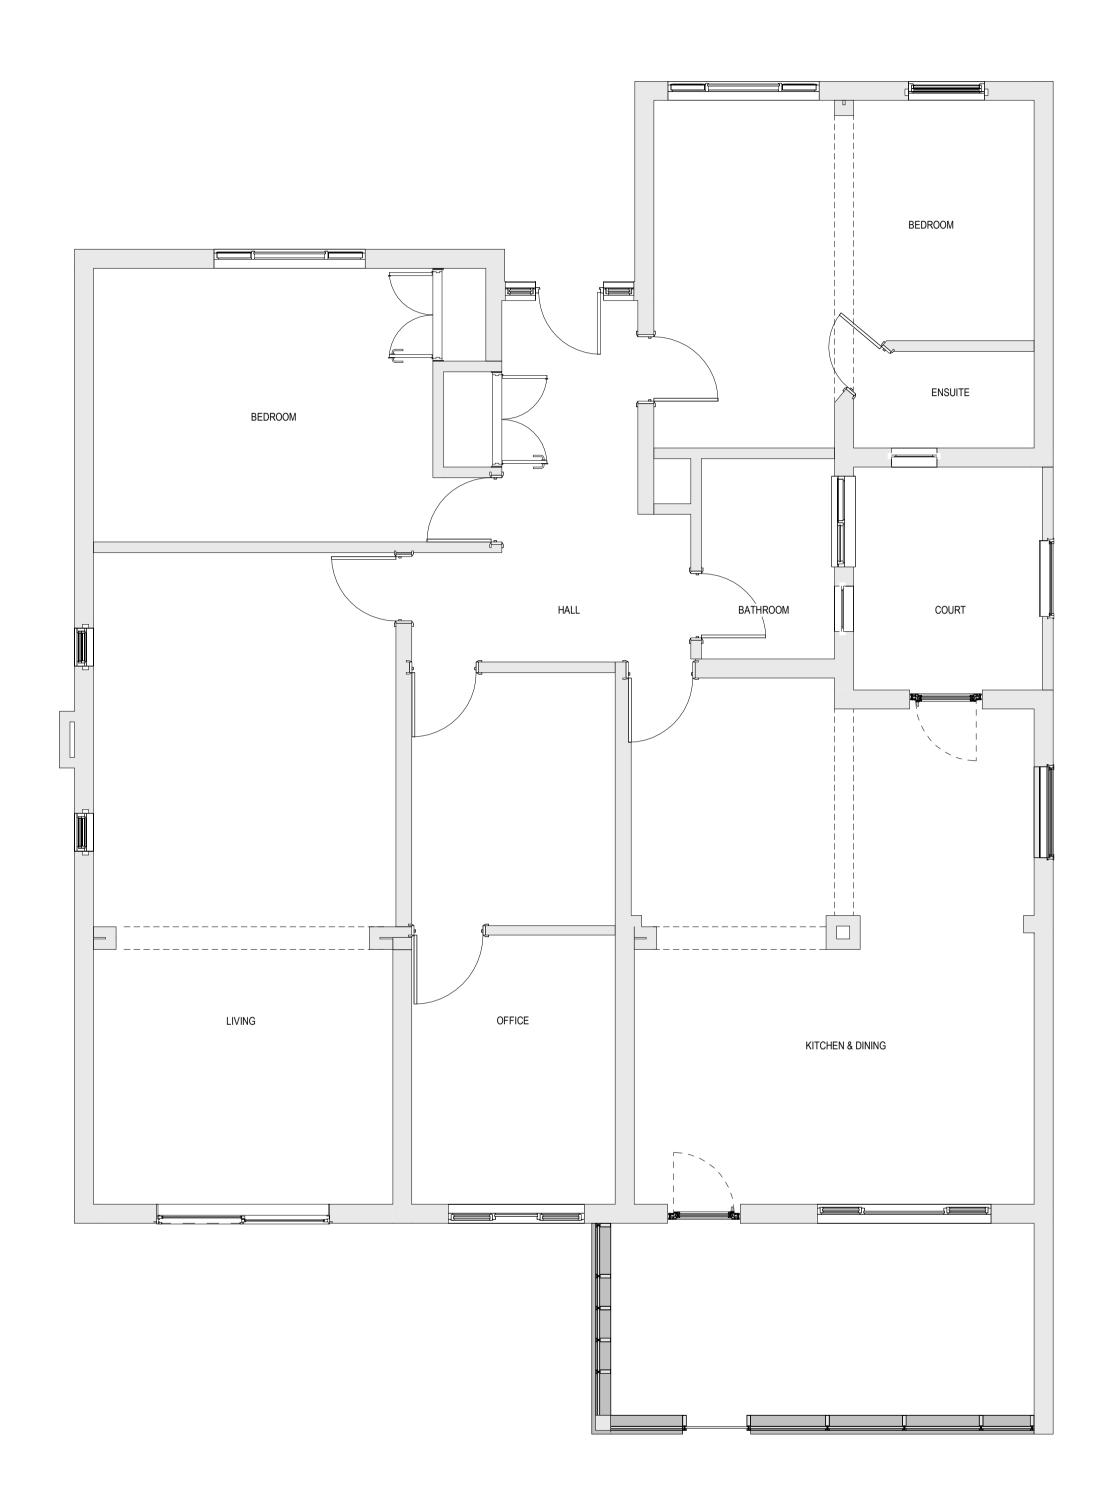

PLANNING

**EXISTING PLANS** 

**CROWN BUILDING** 

150A Toms Ln Kings Langley WD4 8NZ

SCALE ( @A1 ) 1 : 50 CHECKED BY DATE 26.02.2024

DRAWING NUMBER UK24007-P-A-106 PROJECT NUMBER | BUILDING CLASS

PROJECT STATUS