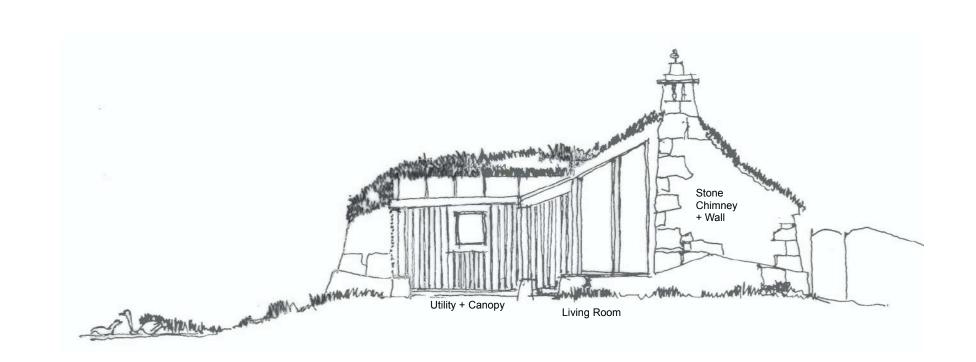

## **EXTERNAL FINISHES**

**STONE**: Indigenous natural stone, reclaimed from the rubble pile on site and walled in a roughly coursed dry stone form.

**TIMBER CLADDING**: Infill walls are of black board and batten larch.

**WINDOWS + DOORS : "NorDan" aluminium clad windows and doors.** 

**ROOF**: The roof is turfed with natural, unfertilised turf from the local area, with local indigenous flora, wildlife and bio-diversity.