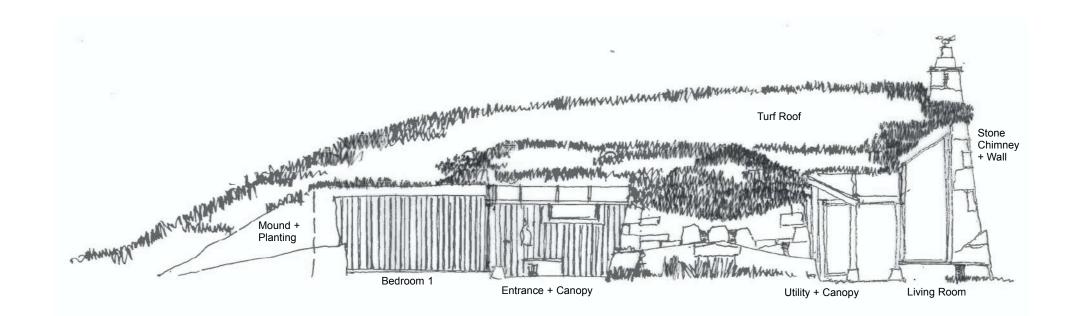

## **EXTERNAL FINISHES**

**STONE**: Indigenous natural stone, reclaimed from the rubble pile on site and walled in a roughly coursed dry stone form.

**TIMBER CLADDING**: Infill walls are of black board and batten larch.

**WINDOWS + DOORS : "NorDan" aluminium clad windows and doors.** 

**ROOF**: The roof is turfed with natural, unfertilised turf from the local area, with local indigenous flora, wildlife and bio-diversity.