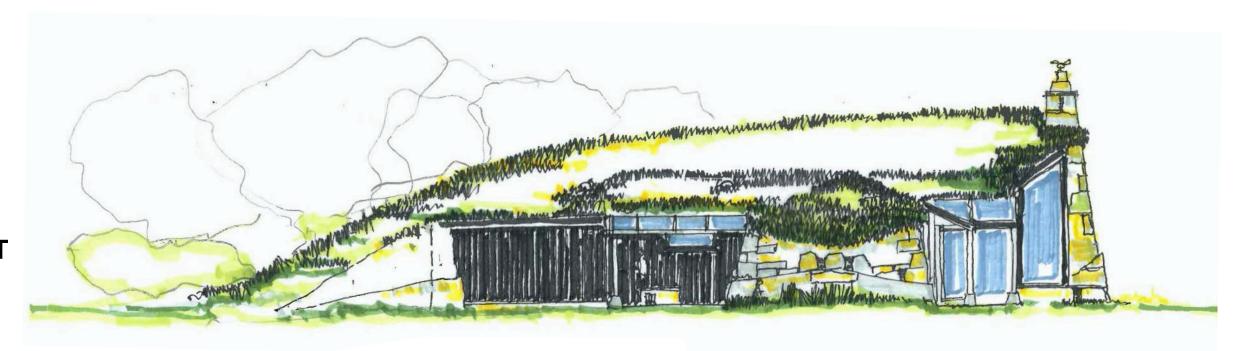

## NORTH EAST ELEVATION

1: 100

## **EXTERNAL FINISHES**

**STONE**: Indigenous natural stone, reclaimed from the rubble pile on site and walled in a roughly coursed dry stone form.

**TIMBER CLADDING**: Infill walls are of black board and batten larch.

WINDOWS + DOORS : "NorDan" aluminium clad windows and doors.

**ROOF**: The roof is turfed with natural, unfertilised turf from the local area, with local indigenous flora, wildlife and bio-diversity.