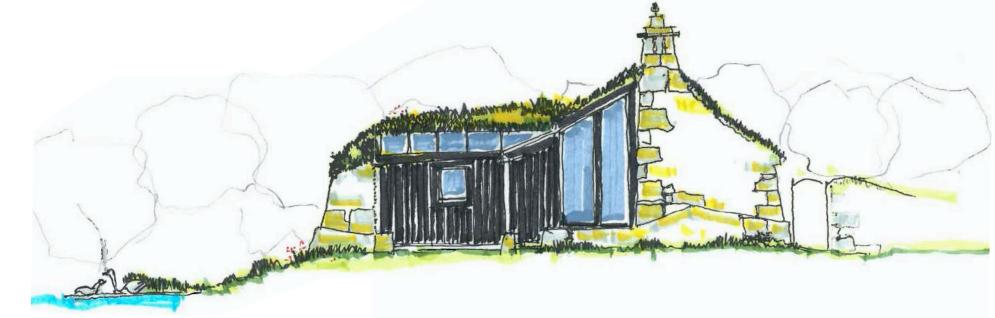

## NORTH WEST ELEVATION

1: 100

| sba architects Itd Chartered Architects and designers | Project : New Dwelling Home Farm : Nether Kinmundy : Longside Peterhead AB42 4YX                   |
|-------------------------------------------------------|----------------------------------------------------------------------------------------------------|
| Client : Jennifer Bain                                | Drawing Titlerioposed NE + NW Elevations : Coloured                                                |
|                                                       | Job Number : SCO 065                                                                               |
| Drawing No. SCO / 065 / 009                           | Date: January 2O24                                                                                 |
|                                                       | Rudha an Fhithich, 17 Laxdale, Isle of Lewis, HS2 0DS<br>01851 704 889 sba@sbaarchitectsonline.com |

## **EXTERNAL FINISHES**

**STONE**: Indigenous natural stone, reclaimed from the rubble pile on site and walled in a roughly coursed dry stone form.

**TIMBER CLADDING**: Infill walls are of black board and batten larch.

WINDOWS + DOORS : "NorDan" aluminium clad windows and doors.

**ROOF**: The roof is turfed with natural, unfertilised turf from the local area, with local indigenous flora, wildlife and bio-diversity.