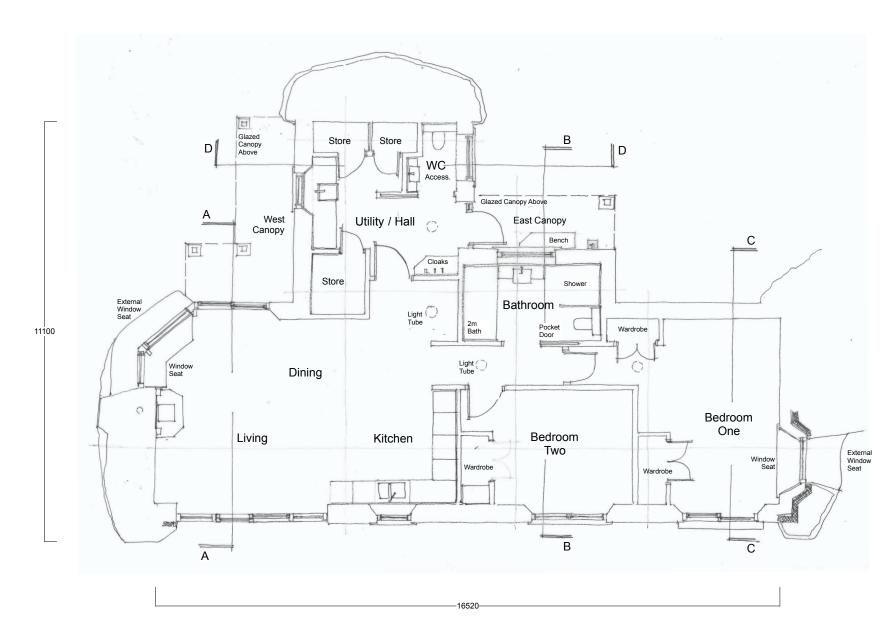

## PROPOSED FLOOR PLAN

Rev B: 260224

Section A height dimension Added

Rev A: 200224

Overall Length + Width + Eaves dimensioned

| sba architects Itd Chartered Architects and designers | Project : New Dwelling Home Farm : Nether Kinmundy : Longside Peterhead AB42 4YX                   |
|-------------------------------------------------------|----------------------------------------------------------------------------------------------------|
| Client : Jennifer Bain                                | Drawing Title: Proposed Floor Plan + Sections                                                      |
|                                                       | Job Number : SCO 065                                                                               |
| Drawing No. SCO / 065 / 005 / B                       | Date: January 2024                                                                                 |
|                                                       | Rudha an Fhithich, 17 Laxdale, Isle of Lewis, HS2 0DS<br>01851 704 889 sba@sbaarchitectsonline.com |