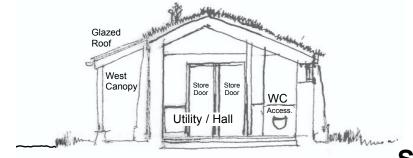

----------------------------------------------------------------------------------|
| Client : Jennifer Bain                                | Drawing Title: Proposed Floor Plan + Sections                                                      |
|                                                       | Job Number : SCO 065                                                                               |
| Drawing No. SCO / 065 / 005 / B                       | Date: January 2024                                                                                 |
|                                                       | Rudha an Fhithich, 17 Laxdale, Isle of Lewis, HS2 0DS<br>01851 704 889 sba@sbaarchitectsonline.com |



SECTION AA 1: 100



## **SECTION BB**

1: 100



## **SECTION CC**

1: 100



**SECTION DD** 

1: 100