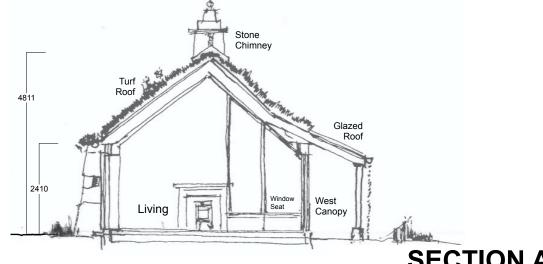

|
|-------------------------------------------------------|----------------------------------------------------------------------------------------------------|
| Client : Jennifer Bain                                | Drawing Title: Proposed Floor Plan + Sections                                                      |
|                                                       | Job Number : SCO 065                                                                               |
| Drawing No. SCO / 065 / 005 / B                       | Date: January 2024                                                                                 |
|                                                       | Rudha an Fhithich, 17 Laxdale, Isle of Lewis, HS2 0DS<br>01851 704 889 sba@sbaarchitectsonline.com |



SECTION AA 1: 100



## **SECTION BB**

1: 100



## **SECTION CC**

1: 100



**SECTION DD** 

1: 100