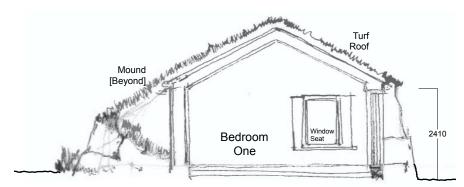

----------|----------------------------------------------------------------------------------------------------|
| Client : Jennifer Bain                                | Drawing Title: Proposed Floor Plan + Sections                                                      |
|                                                       | Job Number : SCO 065                                                                               |
| Drawing No. SCO / 065 / 005 / B                       | Date: January 2024                                                                                 |
|                                                       | Rudha an Fhithich, 17 Laxdale, Isle of Lewis, HS2 0DS<br>01851 704 889 sba@sbaarchitectsonline.com |



SECTION AA 1: 100



## **SECTION BB**

1: 100



## **SECTION CC**

1: 100



**SECTION DD** 

1: 100