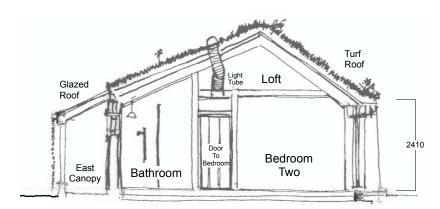

---------------------------------------|----------------------------------------------------------------------------------------------------|
| Client : Jennifer Bain                                | Drawing Title: Proposed Floor Plan + Sections                                                      |
|                                                       | Job Number : SCO 065                                                                               |
| Drawing No. SCO / 065 / 005 / B                       | Date: January 2024                                                                                 |
|                                                       | Rudha an Fhithich, 17 Laxdale, Isle of Lewis, HS2 0DS<br>01851 704 889 sba@sbaarchitectsonline.com |



SECTION AA 1: 100



## **SECTION BB**

1: 100



## **SECTION CC**

1: 100



**SECTION DD** 

1: 100