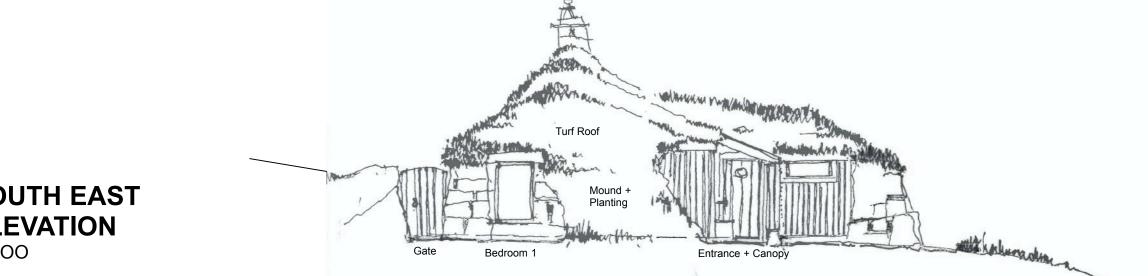

## **SOUTH EAST ELEVATION** 1: 100

| <b>sba architects ltd</b><br>Chartered Architects and designers |    | Project : New Dwelling<br>Home Farm : Nether Kinmundy : Longside<br>Peterhead AB42 4YX             |                             |
|-----------------------------------------------------------------|----|----------------------------------------------------------------------------------------------------|-----------------------------|
| Client : Jennifer Bain                                          | Dr | rawing Title :                                                                                     | Proposed SW + SE Elevations |
| Jennier Ban                                                     | Jo | ob Number :                                                                                        | SCO 065                     |
| Drawing No.                                                     | Da | ate :                                                                                              | January 2024                |
| SCO / 065 / 000                                                 | 5  | Rudha an Fhithich, 17 Laxdale, Isle of Lewis, HS2 0DS<br>01851 704 889 sba@sbaarchitectsonline.com |                             |

## EXTERNAL FINISHES

**TONE :** Indigenous natural stone, reclaimed from the rubble pile on site and alled in a roughly coursed dry stone form.

**IMBER CLADDING** : Infill walls are of black board and batten larch.

VINDOWS + DOORS : "NorDan" aluminium clad windows and doors.

**COOF** : The roof is turfed with natural, unfertilised turf from the local area, with ocal indigenous flora, wildlife and bio-diversity.

Chill Manurer