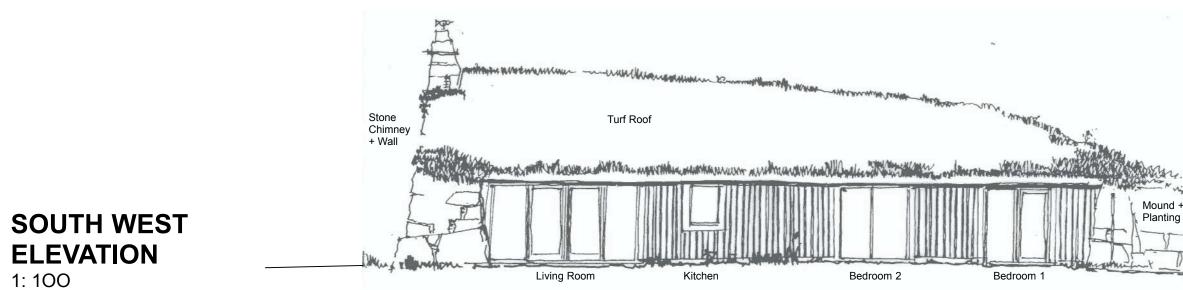

## **SOUTH EAST ELEVATION** 1: 100

| <b>sba architects ltd</b><br>Chartered Architects and designers |    | Project : New Dwelling<br>Home Farm : Nether Kinmundy : Longside<br>Peterhead AB42 4YX             |                             |
|-----------------------------------------------------------------|----|----------------------------------------------------------------------------------------------------|-----------------------------|
| Client : Jennifer Bain                                          | Dr | rawing Title :                                                                                     | Proposed SW + SE Elevations |
| Jennier Ban                                                     | Jo | ob Number :                                                                                        | SCO 065                     |
| Drawing No.                                                     | Da | ate :                                                                                              | January 2024                |
| SCO / 065 / 000                                                 | 5  | Rudha an Fhithich, 17 Laxdale, Isle of Lewis, HS2 0DS<br>01851 704 889 sba@sbaarchitectsonline.com |                             |

## EXTERNAL FINISHES

**TONE :** Indigenous natural stone, reclaimed from the rubble pile on site and alled in a roughly coursed dry stone form.

**IMBER CLADDING** : Infill walls are of black board and batten larch.

VINDOWS + DOORS : "NorDan" aluminium clad windows and doors.

**COOF** : The roof is turfed with natural, unfertilised turf from the local area, with ocal indigenous flora, wildlife and bio-diversity.

Chill Manurer