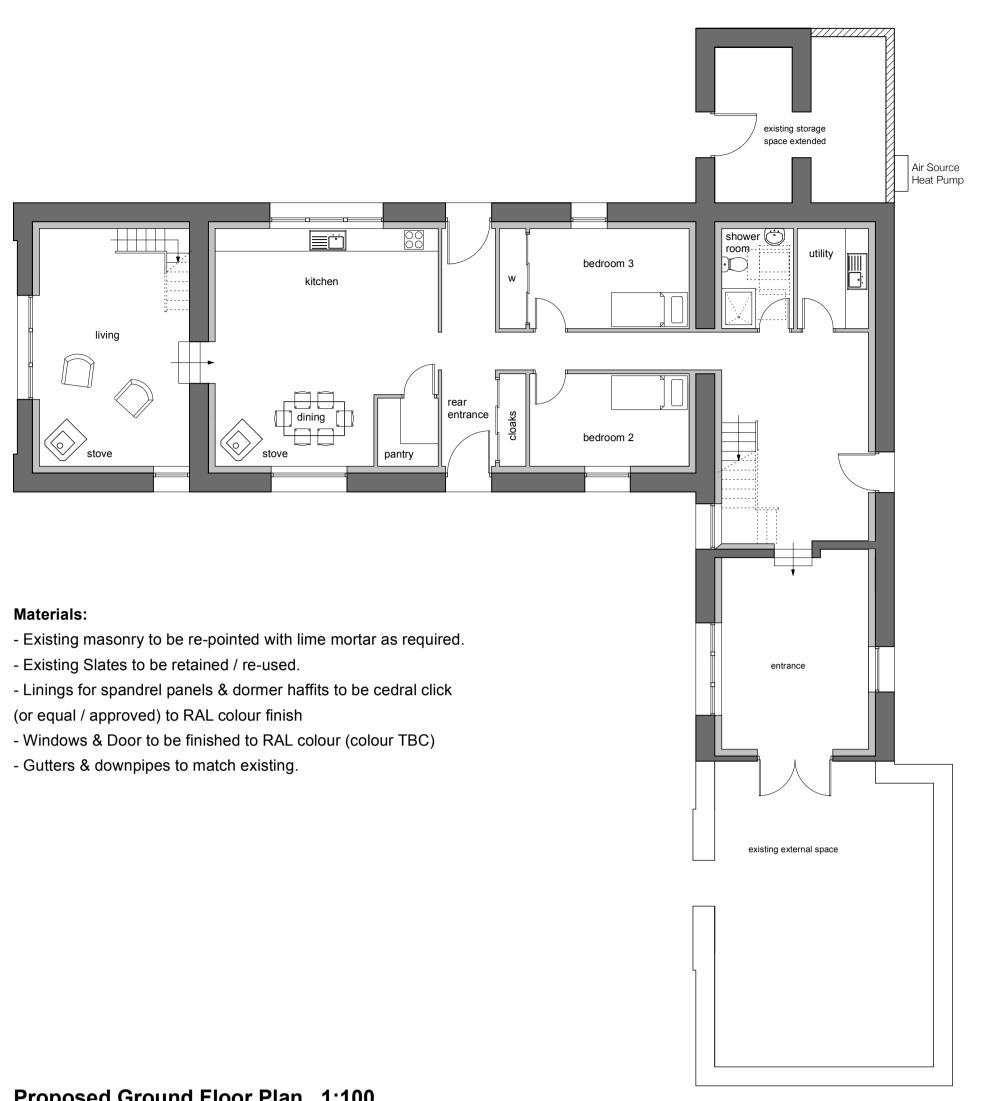

Proposed Ground Floor Plan 1:100

slate roofing to be checked & made good proposed opening into dining proposed opening into bedroom proposed new opening

Proposed First Floor Plan 1:100

East Facing Elevation 1:100