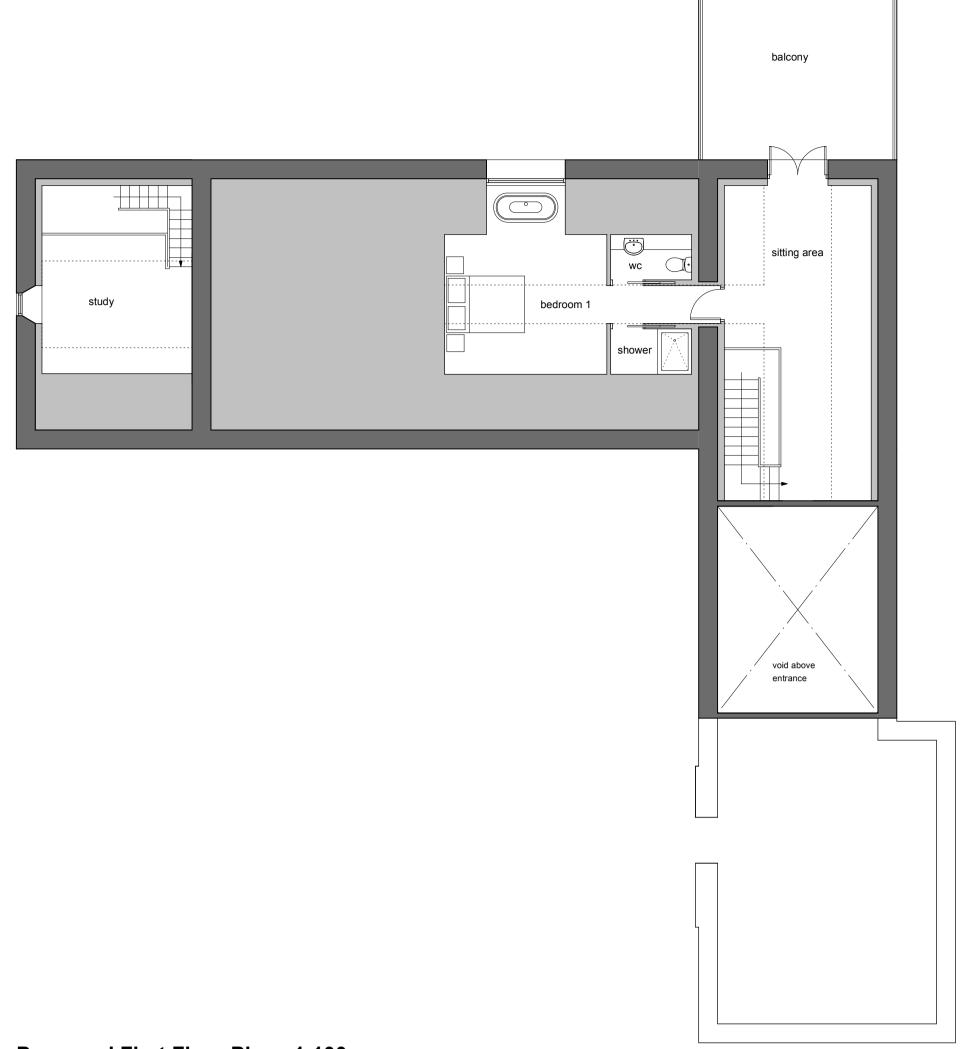

Proposed Ground Floor Plan 1:100

slate roofing to be checked & made good proposed opening into dining proposed opening into bedroom proposed new opening

Proposed First Floor Plan 1:100

East Facing Elevation 1:100