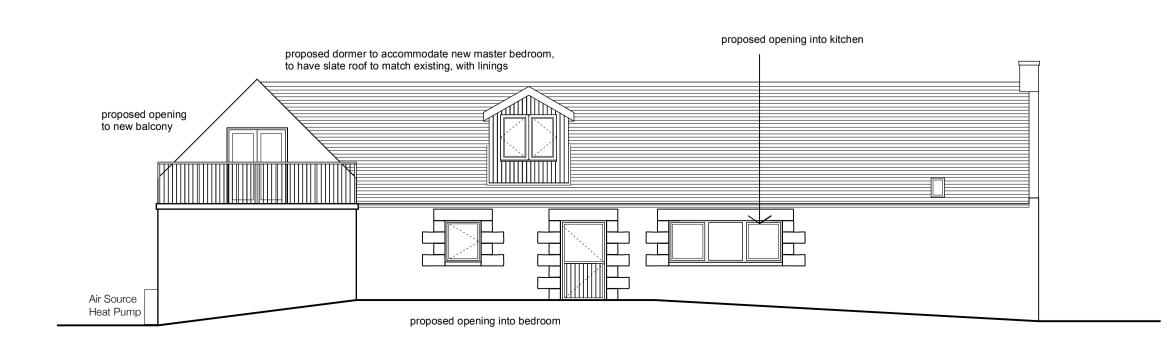

Proposed Ground Floor Plan 1:100

slate roofing to be checked & made good proposed opening into dining proposed opening into bedroom proposed new opening

Proposed First Floor Plan 1:100

East Facing Elevation 1:100

West Facing Elevation 1:100

North Facing Elevation 1:100

South Facing Elevation 1:100

| D  | Various Amemdments | 23.02.24 | DJS      |
|----|--------------------|----------|----------|
| С  | Various Amemdments | 05.02.24 | DJS      |
| В  | Various Amemdments | 31.01.24 | DJS      |
| Α  | Various Amemdments | 16.01.24 | DJS      |
| No | Revisions          | Date     | Initials |