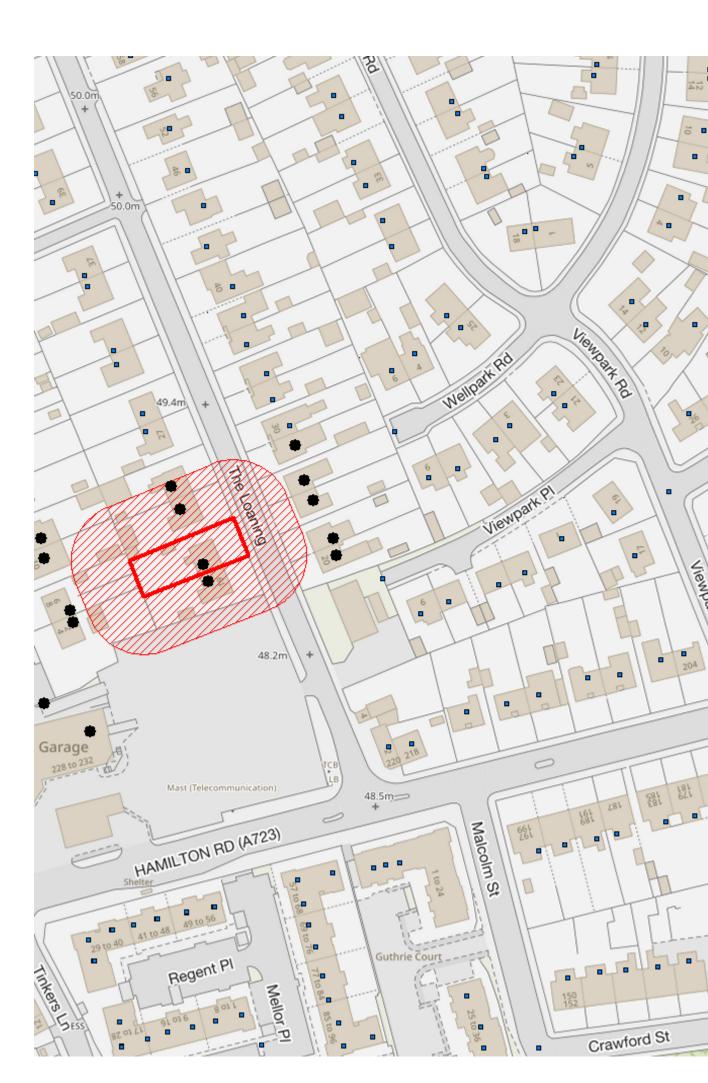

**Application Number:** 24/00138/FUL

## **Neighbours Notified at:**

228 - 232 Hamilton Road, Motherwell, North Lanarkshire, ML1 3DU
22 The Loaning, Motherwell, North Lanarkshire, ML1 3HE
26 The Loaning, Motherwell, North Lanarkshire, ML1 3HE
28 The Loaning, Motherwell, North Lanarkshire, ML1 3HE
24 The Loaning, Motherwell, North Lanarkshire, ML1 3HE
8 Kethers Street, Motherwell, North Lanarkshire, ML1 3HF
6 Kethers Street, Motherwell, North Lanarkshire, ML1 3HF
4 Kethers Street, Motherwell, North Lanarkshire, ML1 3HF
2 Kethers Street, Motherwell, North Lanarkshire, ML1 3HF
10 Kethers Street, Motherwell, North Lanarkshire, ML1 3HF
20 The Loaning, Motherwell, North Lanarkshire, ML1 3HF
12 Kethers Street, Motherwell, North Lanarkshire, ML1 3HF
19 The Loaning, Motherwell, North Lanarkshire, ML1 3HE
25 The Loaning, Motherwell, North Lanarkshire, ML1 3HE
23 The Loaning, Motherwell, North Lanarkshire, ML1 3HE