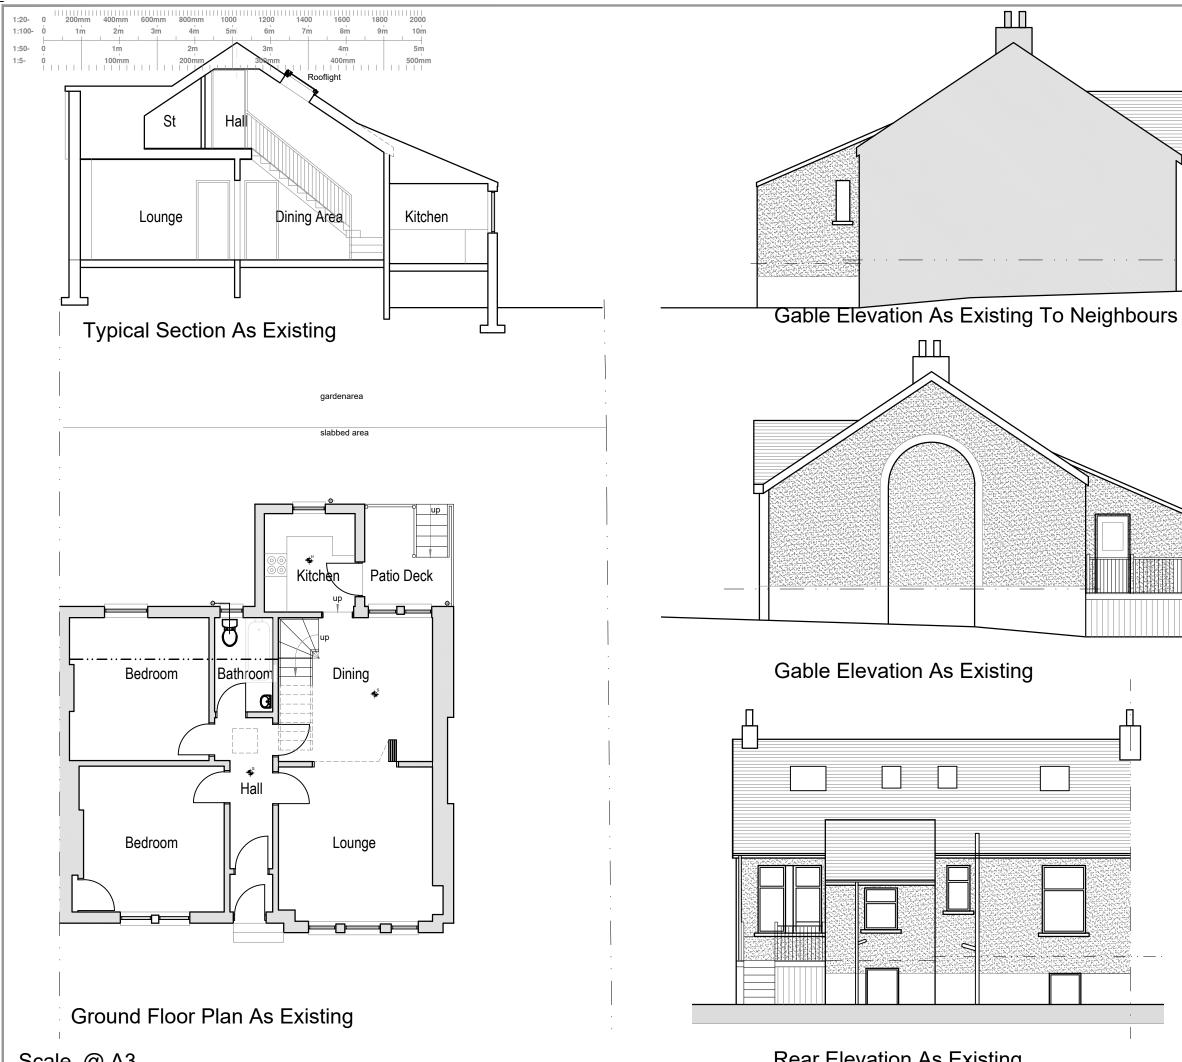

Scale @ A3

Rear Elevation As Existing



## GENERAL

Drawings and areas are indicative only and are subject to a full measured site survey.

All materials to be installed fully in accordance with the manufacturers recomme

All construction to be carried out in accordance with all the relevant current Health and safety guidelines and regulations

All works to comply with the latest building Scotland Regulations and to the satisfaction of Building Control

All electrical works to comply with the latest edition of the I.E.E Regulations

Do not scale drawing.



## Planning Approval

## Client Kenneth Deerin

Project Title Proposed Rear Kitchen Extension 21 The Loaning Motherwell ML1 3HE

## Drawing Title Plans / Elevations As Existing

|                | Architectural Design Ltd<br>Complet