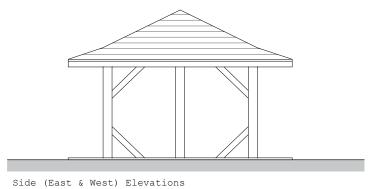

Collaborating with: Martin Birch

Drawing: Job: 963

Project: Meadow House, Winkfield Row, Bracknell, Berkshire, RG42 6NG

Drawn By:

Drawing Name: As Existing Floor Plan & Elevations

Date: 12.2023 Status: planning