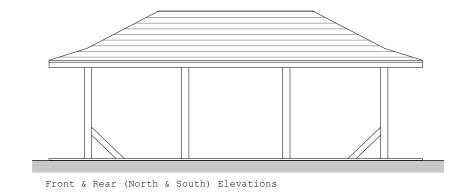

Collaborating with: Martin Birch

Drawing: Job: 963

Project: Meadow House, Winkfield Row, Bracknell, Berkshire, RG42 6NG

Drawn By:

Drawing Name: As Existing Floor Plan & Elevations

Date: 12.2023 Status: planning