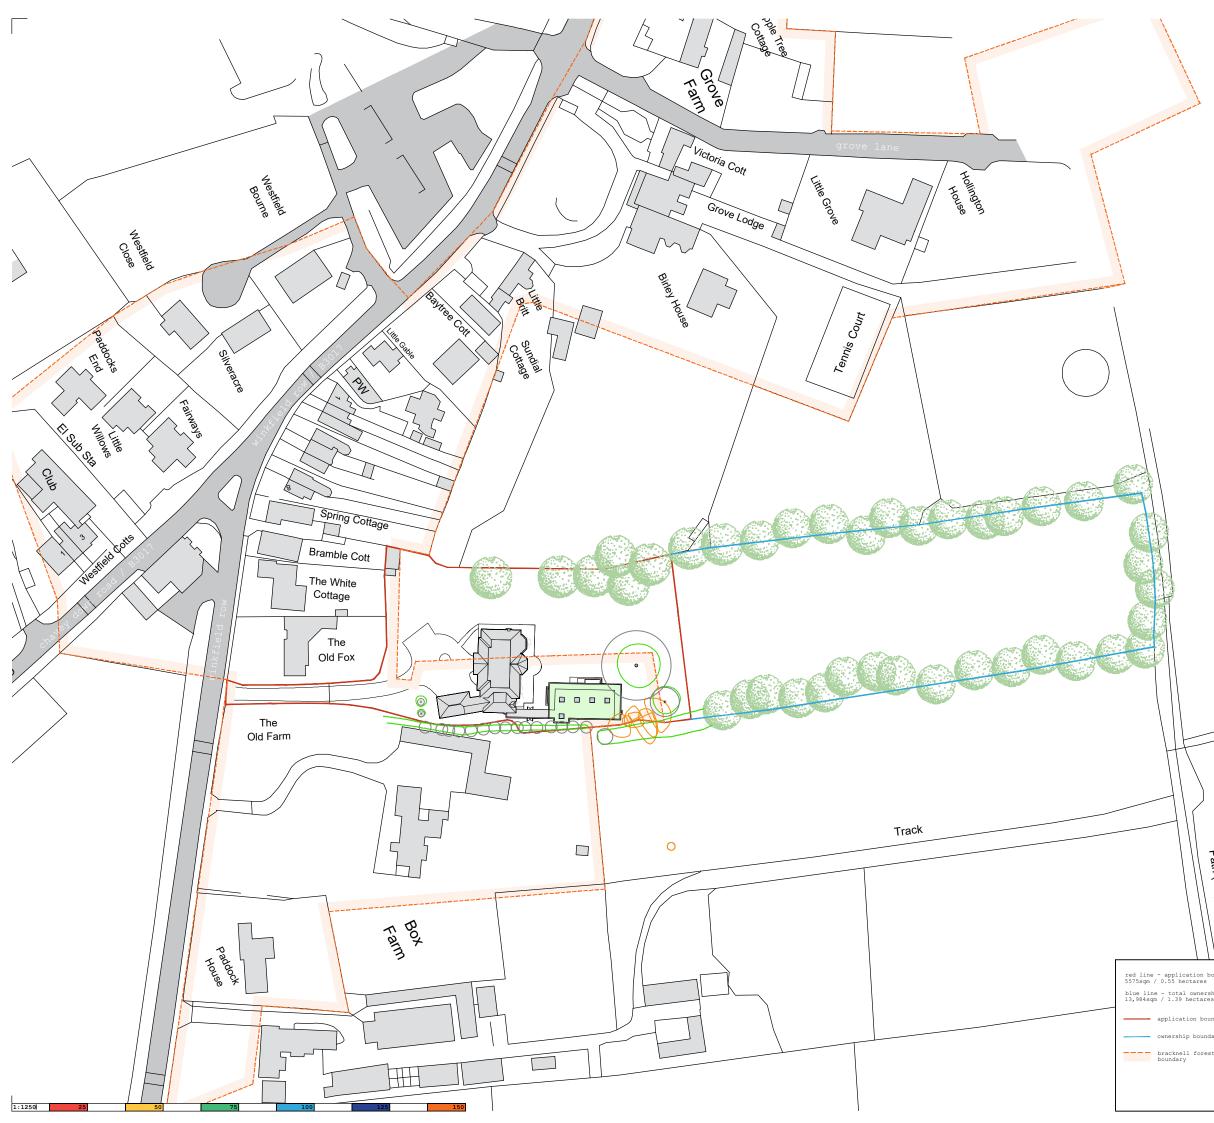

|                                                                |                                                                                                                                                                                                                                                                                                                                                                                                                                                                                                                                                                                      | colony                                                                                                                                                                                          |
|----------------------------------------------------------------|--------------------------------------------------------------------------------------------------------------------------------------------------------------------------------------------------------------------------------------------------------------------------------------------------------------------------------------------------------------------------------------------------------------------------------------------------------------------------------------------------------------------------------------------------------------------------------------|-------------------------------------------------------------------------------------------------------------------------------------------------------------------------------------------------|
|                                                                |                                                                                                                                                                                                                                                                                                                                                                                                                                                                                                                                                                                      | Collaborating with:<br>Martin Birch                                                                                                                                                             |
|                                                                |                                                                                                                                                                                                                                                                                                                                                                                                                                                                                                                                                                                      | Job: Drawing: Revision:<br>963 02-10                                                                                                                                                            |
| Path (um)                                                      |                                                                                                                                                                                                                                                                                                                                                                                                                                                                                                                                                                                      | Project:<br>Meadow House, Winkfield Row,<br>Bracknell, Berkshire, RG42 6NG<br>Drawing Name:<br>As Proposed<br>Block Plan<br>Date: Status:<br>12.2023 planning<br>Drawn By: Checked By:<br>JB EM |
| boundary :<br>ship area:<br>es<br>undary<br>dary<br>st borough | all drawings remain the copyright of<br>colony and cannot be reproduced on<br>whole or part without our approval<br>this drawing is for planning purposes<br>only and not a construction issue<br>documents & drawings are not to be<br>altered without the consent of colony<br>dimensional accuracy only applies to<br>the written notation<br>drawings issued by colony are to be<br>cross-referenced where necessary<br>with other relevant consultants'<br>information<br>if any contradiction is found in the<br>drawing set, or if you are in any<br>doubt, ask the architect | Colony Architects Ltd.<br>The Wine Store, Brewery Court,<br>Theading, RG7 5AJ<br>+44 (0)118 380 0328<br>hello@colonyarchitects.com<br>colonyarchitects.com                                      |