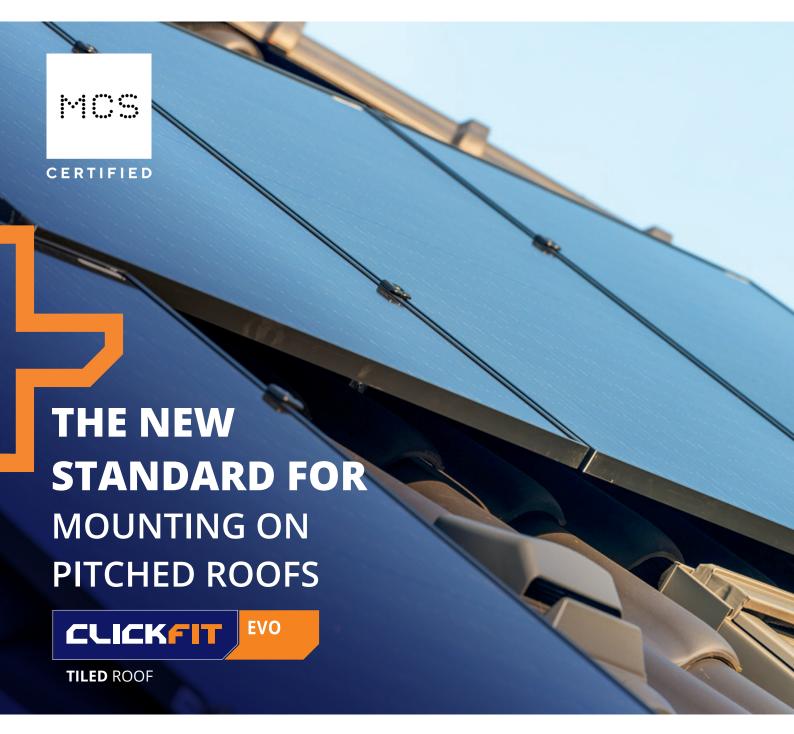

# **MOUNTING HAS NEVER BEEN EASIER**

#### ClickFit EVO; universal and fast

Esdec developed ClickFit EVO specifically for the professional solar installer. The mounting system consists of 4 components that can be used to mount all conventional solar panels on any tiled roof. Thanks to its unique properties, this mounting system allows for a mounting process that is twice as fast.

#### Mounting method of your choice; hooks or screws

With the hook and click technique of ClickFit EVO, you can easily, quickly and safely install solar panels on a tiled roof. The ClickFit EVO Universal Roof Hook eliminates the need to drill holes in the roof construction, allowing the roof construction of the end user to stay fully intact. The universally adjustable roof hook fits all standard roof tile/ batten combinations. The integrated water barrier reduces the risk of leaks.