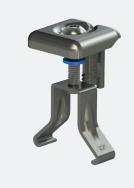

### 3. UNIVERSAL MODULE CLAMP

- Universal module clamp: suitable for solar panels with frame thickness between 30 and 50 mm.
- Can be used as centre clamp or as end clamp in combination with
- Standard assembly
- Including bonding for the solar panels
- Available in grey and black

### 4. END CAP

- End cap holds the module clamp in its position
- Elongated end cap to allow for aesthetically pleasing finish
- Available in grey and black

**TILED ROOF** 

# 5 Always the right measurements

The universal module clamp is suitable for all solar panels with a frame thickness between 30 and 50 mm. Due to its smart design, this panel clamp can be used as a mid clamp and as an end clamp (in combination with the end cap).

# **MODULECLAMP & END CAP**

ClickFit EVO Module Clamp Universal grey 1008020

ClickFit EVO Module Clamp Universal black 1008020-B

ClickFit EVO Mounting rail End cap grey 1008060

ClickFit EVO Mounting rail End cap black 1008060-B