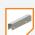

# 2. MOUNTING RAIL

- Quick and easy to click into the ClickFit EVO click connection on the hook
- Available in different lengthsRails can be coupled with a coupler

# 3 Patented ClickFit EVO click connection

The ClickFit EVO roof hook features a selfaligning click connection. As a result, the mounting rail is always quick and easy to assemble.

### **MOUNTING RAIL**

ClickFit EVO Mounting rail Mounting rail 1188mm

 Mounting rail 2338mm
 1008132

 Mounting rail 3488mm
 1008133

 Mounting rail 3500mm
 1008007

 Mounting rail 4638mm
 1008134

 Mounting rail 5770mm
 1008135