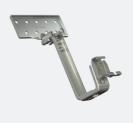

#### 1. UNIVERSAL ROOF HOOK / TRUSS HOOK

Quick & flexible installation with the ClickFit EVO Universal Roof Hook without screwing. Do you prefer screws? Use the ClickFit EVO Truss Hook. Universal Roof Hook and Truss Hook can be combined in a single roof construction.

Do you prefer screwing into the truss? Use the ClickFit EVO Truss Hook. This system consists of a hook with a wider top plate that can be screwed onto a truss, tile or roof boarding. This offers flexibility in the placement and attachment of the truss hook. You can also combine the ClickFit EVO Universal Roof Hook and Truss Hook in a single project.

ClickFit EVO can also be mounted with a screwmounted roof hook, when clamping with the roof hook is not an option. Both variants can also be used jointly in a project in line with each other.