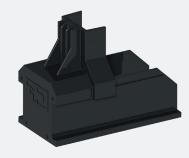

#### 1. UNIVERSAL ROOF HOOK / TRUSS HOOK

Quick & flexible installation with the ClickFit EVO Universal Roof Hook without screwing. Do you prefer screws? Use the ClickFit EVO Truss Hook. Universal Roof Hook and Truss Hook can be combined in a single roof construction.

- Universal Magnelis® roof hook for all standard tile/batten combinations
- Easy mounting process from the topStepless adjustment of height and width
- Better point load distribution, lower risk of tile breakage and leakage
- Self-aligning click connection: easier and faster
- · Can be used for horizontal and vertical mounting
- Integrated cable management

### **ROOF FASTENERS**

ClickFit EVO Universal Roof Hook 1008040

ClickFit EVO Truss Hook 1008045