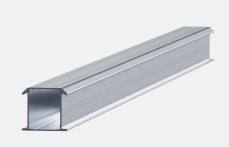

# 2. MOUNTING RAIL

- Quick and easy to click into the ClickFit EVO click connection on the hook
- Available in different lengthsRails can be coupled with a coupler

### **MOUNTING RAIL**

ClickFit EVO Mounting rail Mounting rail 1188mm

 Mounting rail 2338mm
 1008132

 Mounting rail 3488mm
 1008133

 Mounting rail 3500mm
 1008007

 Mounting rail 4638mm
 1008134

 Mounting rail 5770mm
 1008135