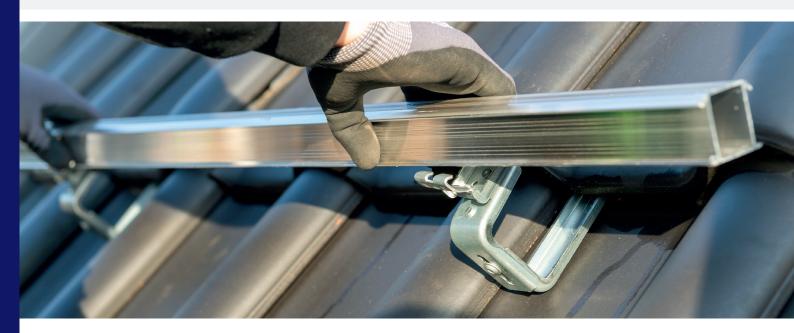

#### ClickFit EVO; universal and fast

Esdec developed ClickFit EVO specifically for the professional solar installer. The mounting system consists of 4 components that can be used to mount all conventional solar panels on any tiled roof. Thanks to its unique properties, this mounting system allows for a mounting process that is twice as fast.

#### Mounting method of your choice; hooks or screws

With the hook and click technique of ClickFit EVO, you can easily, quickly and safely install solar panels on a tiled roof. The ClickFit EVO Universal Roof Hook eliminates the need to drill holes in the roof construction, allowing the roof construction of the end user to stay fully intact. The universally adjustable roof hook fits all standard roof tile/ batten combinations. The integrated water barrier reduces the risk of leaks.

#### Flexible and easy mounting process

If you work with ClickFit EVO, one tool is all you need. The revolutionary hook and click technique eliminates the need for other tools. Thanks to the smart design of this innovative mounting system, you can place the panels both in landscape or portrait orientation.