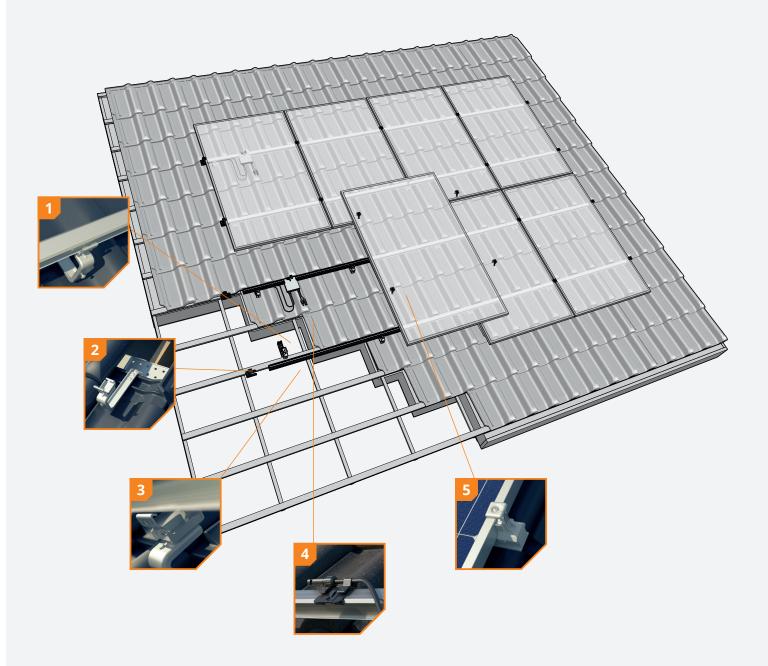

#### 1. UNIVERSAL ROOF HOOK / TRUSS HOOK

Quick & flexible installation with the ClickFit EVO Universal Roof Hook without screwing. Do you prefer screws? Use the ClickFit EVO Truss Hook. Universal Roof Hook and Truss Hook can be combined in a single roof construction.

- Universal Magnelis® roof hook for all standard tile/batten combinations
- Easy mounting process from the topStepless adjustment of height and width
- Better point load distribution, lower risk of tile breakage and leakage
- Self-aligning click connection: easier and faster
- · Can be used for horizontal and vertical mounting
- Integrated cable management

# 2. MOUNTING RAIL

- Quick and easy to click into the ClickFit EVO click connection on the hook
- Available in different lengthsRails can be coupled with a coupler

### 3. UNIVERSAL MODULE CLAMP

- Universal module clamp: suitable for solar panels with frame thickness between 30 and 50 mm.
- Can be used as centre clamp or as end clamp in combination with
- Standard assembly
- Including bonding for the solar panels
- Available in grey and black

### 4. END CAP

- End cap holds the module clamp in its position
- Elongated end cap to allow for aesthetically pleasing finish
- Available in grey and black

**TILED ROOF** 

### 1 Universally adjustable 2 Screw option possible

The universal Magnelis® roof hook is infinitely adjustable to fit all standard roof tile/

batten combinations. In addition, the hook is infinitely adjustable to suit all common types of tiles and roof curves.

# 3 Patented ClickFit EVO click connection

The ClickFit EVO roof hook features a selfaligning click connection. As a result, the mounting rail is always quick and easy to assemble.

# Integrated cable management

Cables and connectors are neatly and securely held in place both the roof hook and the cable clip. You can also simply click the optimizer or micro-inverter onto the rail with the MLPE clip.

# 5 Always the right measurements

The universal module clamp is suitable for all solar panels with a frame thickness between 30 and 50 mm. Due to its smart design, this panel clamp can be used as a mid clamp and as an end clamp (in combination with the end cap).