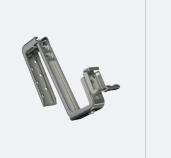

#### 1. UNIVERSAL ROOF HOOK / TRUSS HOOK

Quick & flexible installation with the ClickFit EVO Universal Roof Hook without screwing. Do you prefer screws? Use the ClickFit EVO Truss Hook. Universal Roof Hook and Truss Hook can be combined in a single roof construction.

- Universal Magnelis® roof hook for all standard tile/batten combinations
- Easy mounting process from the topStepless adjustment of height and width
- Better point load distribution, lower risk of tile breakage and leakage
- Self-aligning click connection: easier and faster
- · Can be used for horizontal and vertical mounting
- Integrated cable management

### 1 Universally adjustable 2 Screw option possible

The universal Magnelis® roof hook is infinitely adjustable to fit all standard roof tile/

batten combinations. In addition, the hook is infinitely adjustable to suit all common types of tiles and roof curves.

# 3 Patented ClickFit EVO click connection

The ClickFit EVO roof hook features a selfaligning click connection. As a result, the mounting rail is always quick and easy to assemble.