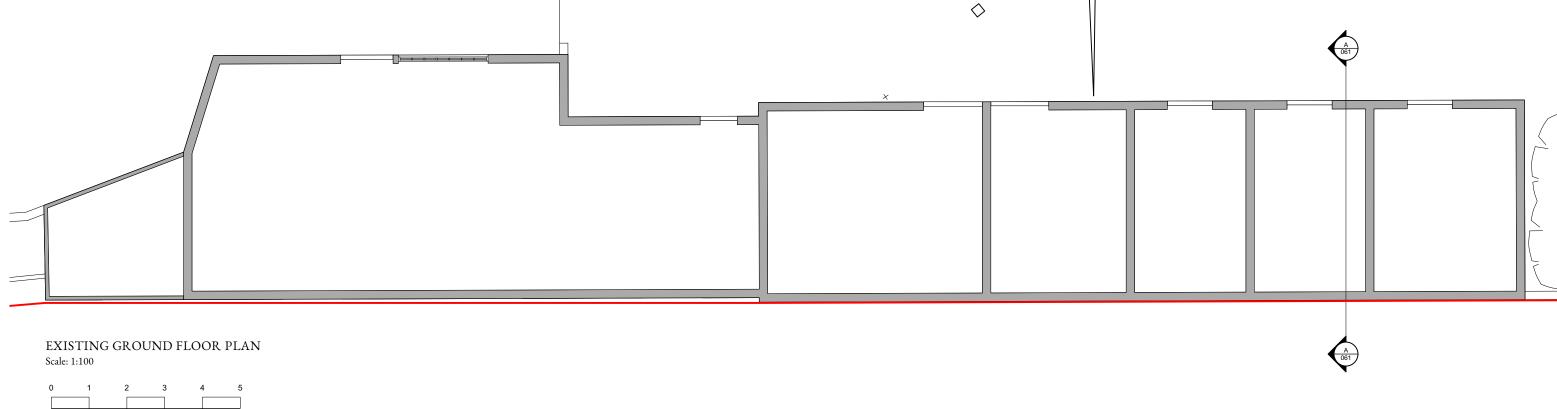

PLANNING

P1 22/02/2024 Issued for Planning

Project Number - Name 265 - HIGH STREET COTTENHAM

MILL GROUND FLOOR PLAN AS EXISTING

050\_P1

AS NOTED AT A3 FEBRUARY 2024 Checked EP

Ashworth Parkes Architects

Unit F / Dale's Brewery / Cambridge / CB1 2LJ /