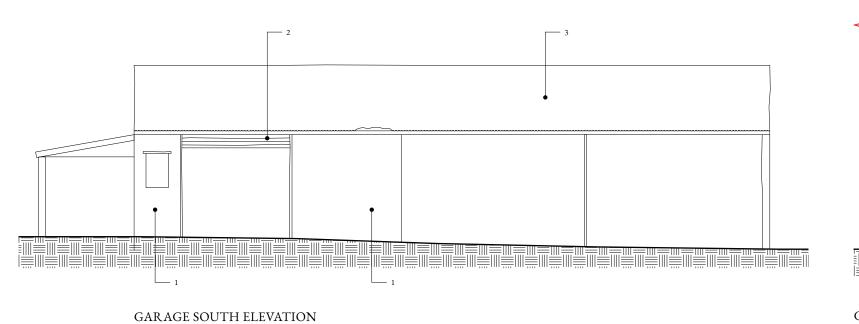

## NOTES

- red brickwork
- black horizontal timber cladding

Scale: 1:100

- corrugated roof
- 4. timber framed verandah with corrugated roof

Dimensions areas and levels where given are only approximate and must be verified on site by contractor. The architect must be notified of any kind of discrepancies immediately. This drawing is to be read in conjunction with all relevant consultants' and/or specialists' drawings/documents and any discrepancies or variations are to be notified to the architects before the affected work commences. All queries relating to design of foundations, floor slabs and any structural elements are to be referred to the structural engineering consultant for resolution. This drawing pulse only to this job and site. This drawing must not be scaled. The information on this drawing is copyright protected.