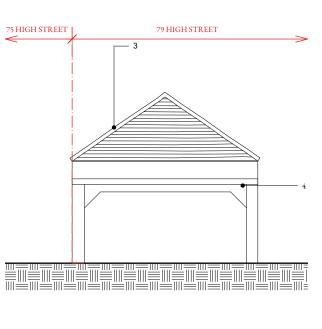

79 HIGH STREET

3

2

AR AGE FAST FI EVATION

GARAGE EAST ELEVATION

Scale: 1:100

GARAGE WEST ELEVATION

Scale: 1:100