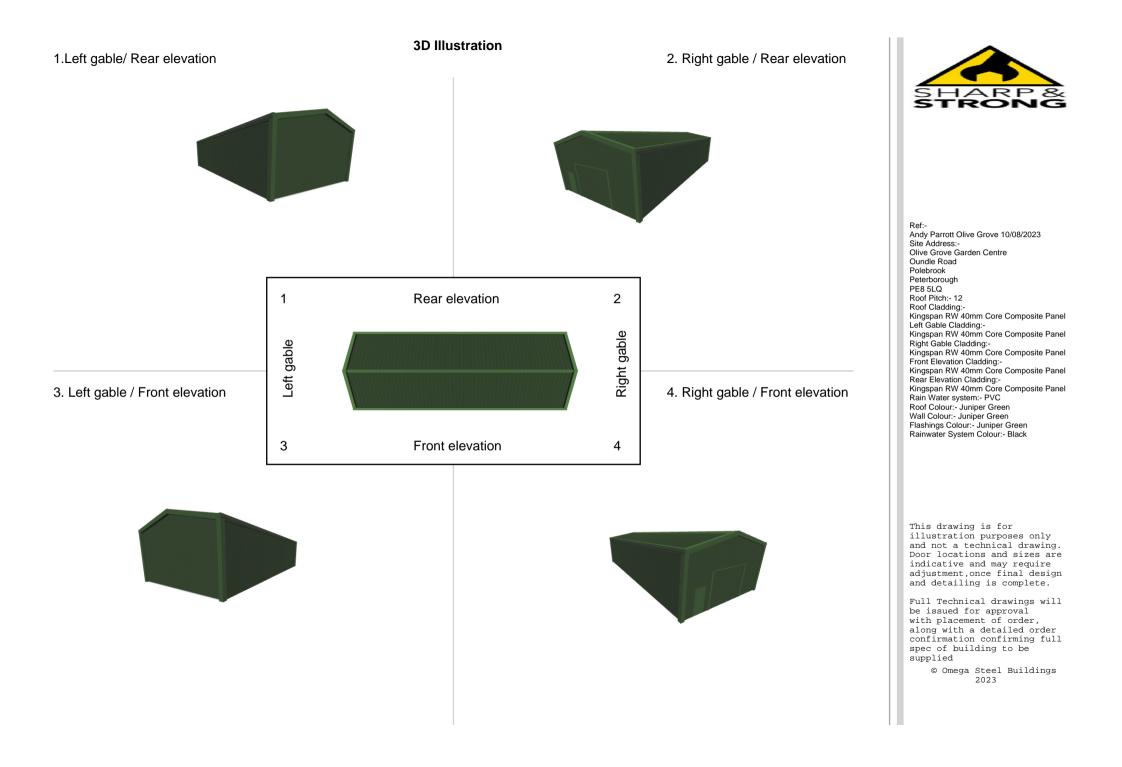

Ref:-Andy Parrott Olive Grove 10/08/2023 Site Address:-Olive Grove Garden Centre Oundle Road Polebrook Peterborough PE8 5LQ Roof Pitch:- 12 Roof Cladding:-Root Cladding:-Kingspan RW 40mm Core Composite Panel Left Gable Cladding:-Kingspan RW 40mm Core Composite Panel Right Gable Cladding:-Kingspan RW 40mm Core Composite Panel Front Elevation Cladding:-Kingspan RW 40mm Core Composite Panel Kingspan RW 40mm Core Composite Panel Rear Elevation Cladding:-Kingspan RW 40mm Core Composite Panel Rain Water system:- PVC Roof Colour:- Juniper Green Wall Colour:- Juniper Green Flashings Colour:- Juniper Green Rainwater System Colour:- Black

This drawing is for illustration purposes only and not a technical drawing. Door locations and sizes are indicative and may require adjustment,once final design and detailing is complete.

Full Technical drawings will be issued for approval with placement of order, along with a detailed order confirmation confirming full spec of building to be supplied