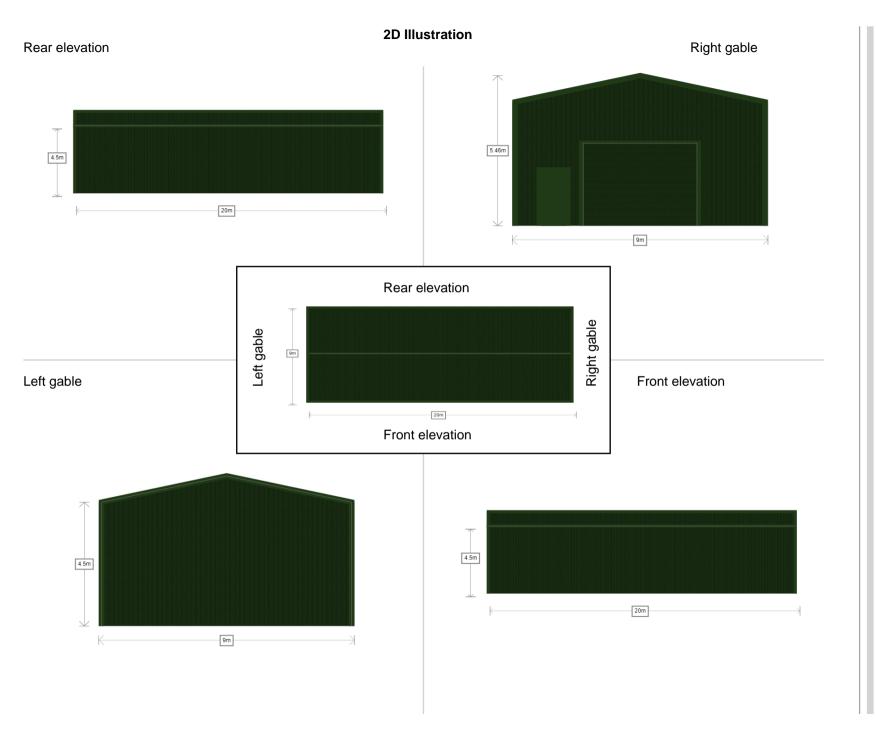

Ref:-Andy Parrott Olive Grove 10/08/2023 Site Address:-Olive Grove Garden Centre Oundle Road Polebrook Peterborough PE8 5LQ Roof Pitch:- 12 Roof Cladding:-Root Cladding:-Kingspan RW 40mm Core Composite Panel Left Gable Cladding:-Kingspan RW 40mm Core Composite Panel Right Gable Cladding:-Kingspan RW 40mm Core Composite Panel Front Elevation Cladding:-Kingspan RW 40mm Core Composite Panel Kingspan RW 40mm Core Composite Panel Rear Elevation Cladding:-Kingspan RW 40mm Core Composite Panel Rain Water system:- PVC Roof Colour:- Juniper Green Wall Colour:- Juniper Green Flashings Colour:- Juniper Green Rainwater System Colour:- Black

This drawing is for illustration purposes only and not a technical drawing. Door locations and sizes are indicative and may require adjustment,once final design and detailing is complete.

Full Technical drawings will be issued for approval with placement of order, along with a detailed order confirmation confirming full spec of building to be supplied