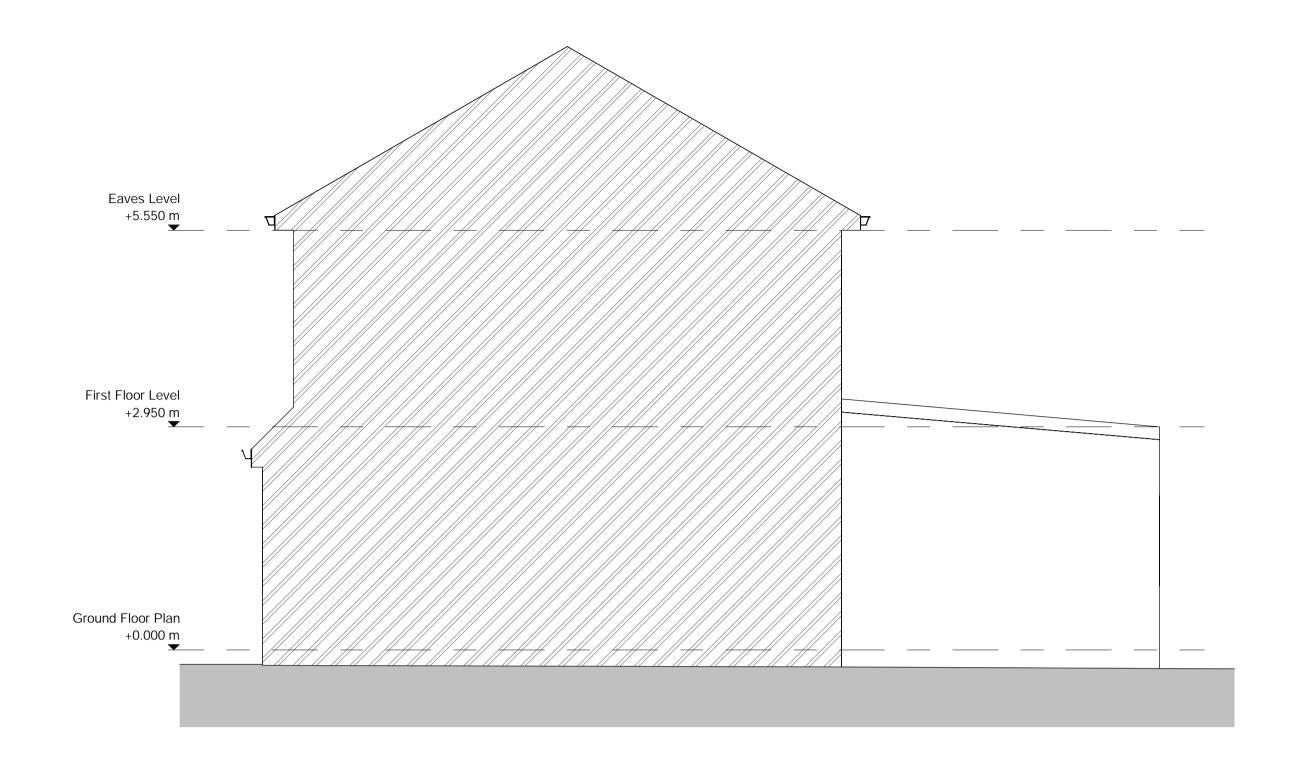

## Existing Front Elevation 1:50

Eaves Level First Floor Level +2.950 m Ground Floor Plan +0.000 m

## Existing Rear Elevation 1:50



## Existing Side Elevation 1



Existing Side Elevation 2
1:50



DARREN BAIRD **ARCHITECTURE** 

This document is issued for the party which commissioned it and for specific purposes connected with the captioned project only. It should not be relied upon by any other party or used for

Darren Baird Architecture accepts no responsibility for the consequences of this document being relied upon by any other

party, or being used for any other purpose, or containing any error or omission which is due to an error or omission in data supplied to us by other parties.

Key to symbols

<sup>t</sup> Mr Ross Duncan 91 Rockmount Avenue Thornliebank G46 7DP

Planning Application - Existing Elevations

Scale at A1
As Shown Status PRE Drawing Number
DBA-071705-AR-00-0003