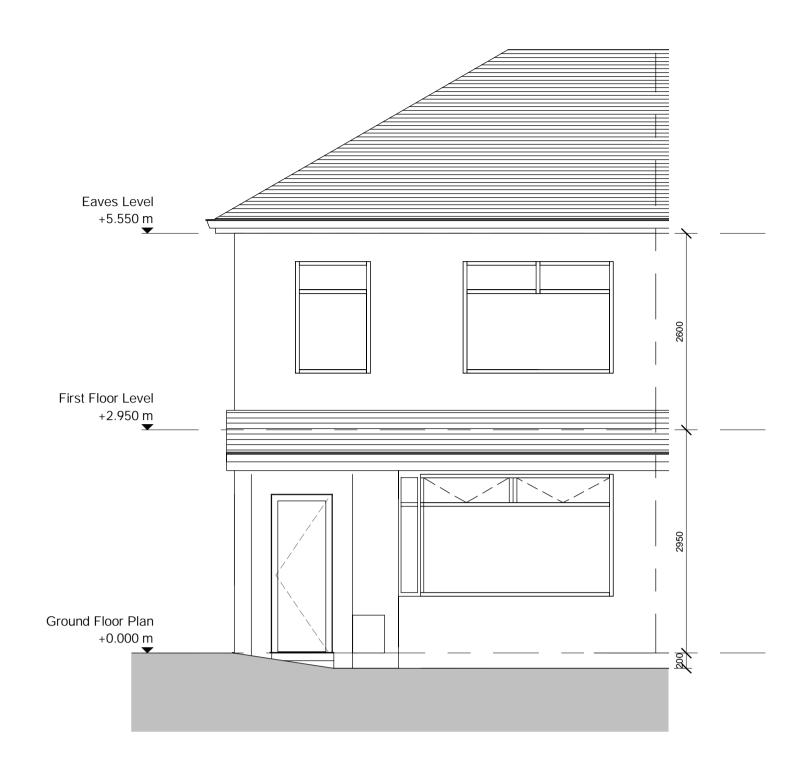

## Existing Front Elevation 1:50

Eaves Level First Floor Level +2.950 m Ground Floor Plan +0.000 m