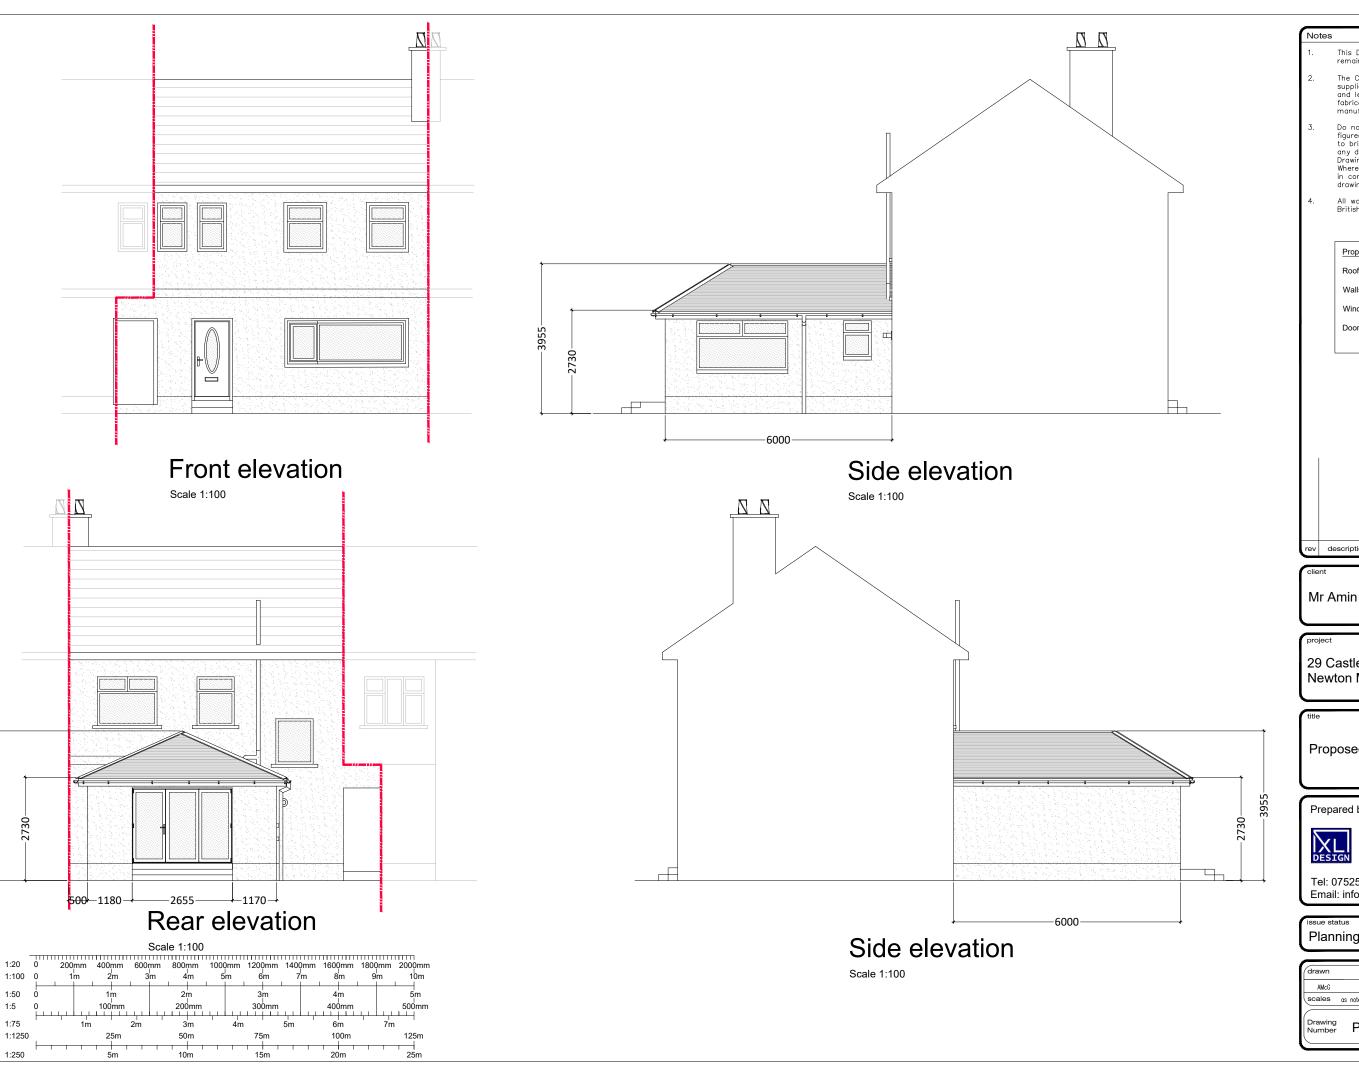

Proposed Materials

Roof: Grey Redland Cambrian

Walls: White roughcast

Windows: White uPVC

Doors: Anthractite Aluminium

29 Castle Road Newton Mearns, G77 6DQ

by chkd date

**Proposed Elevations** 