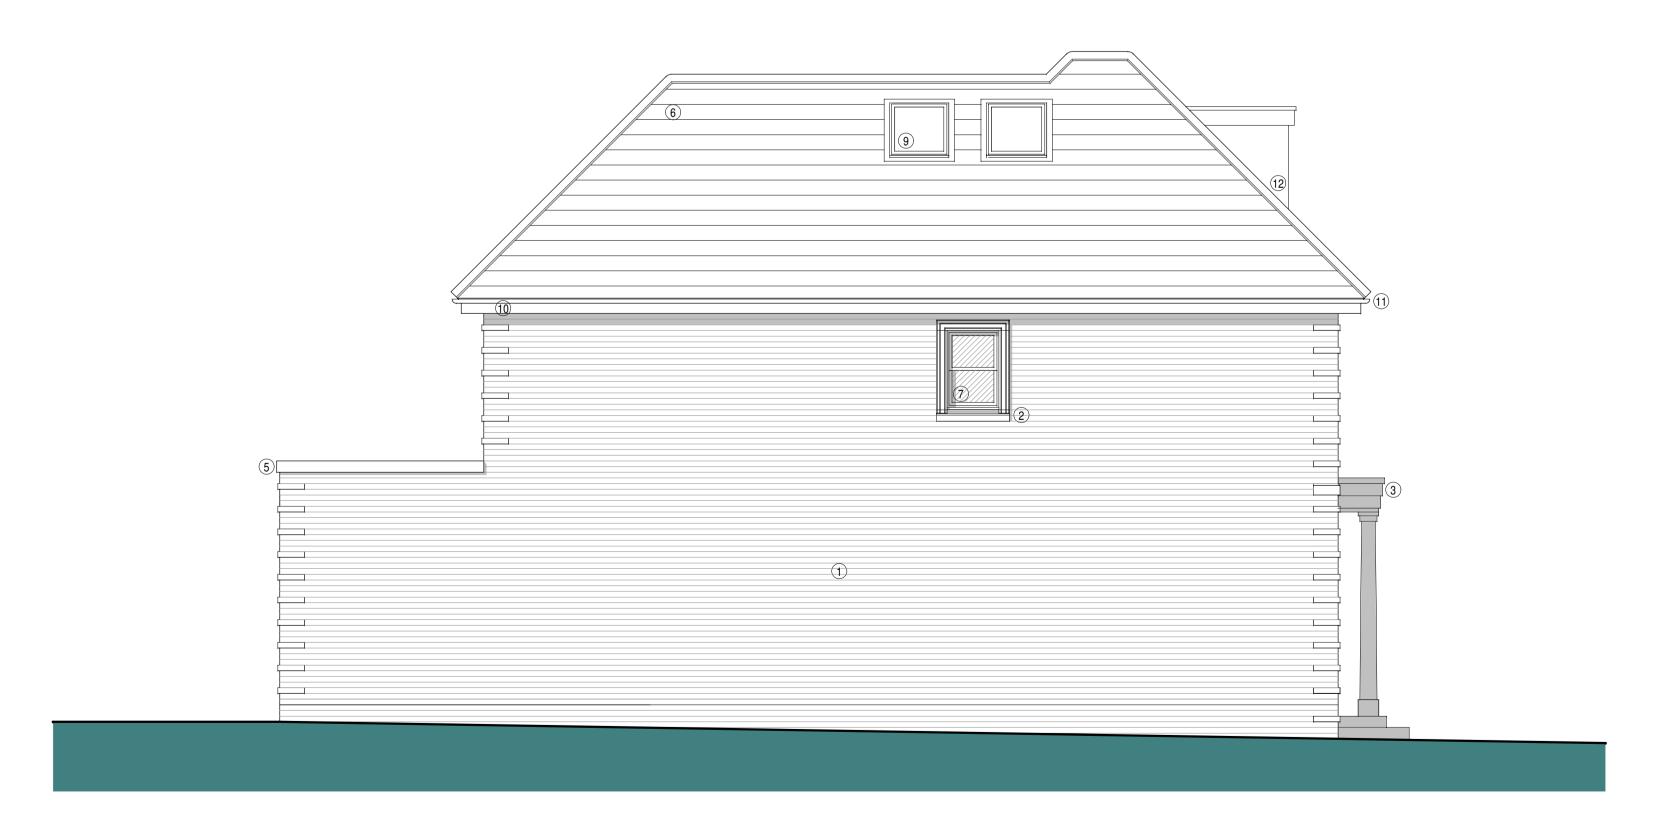

## proposed front elevation

proposed side (south) elevation

TRADITIONAL BRICK AND STONE 'NORMANDY GREY' FACING BRICK

SLATESCAPE 'LIARN' SPANISH GREY ROOFING SLATES

BRICK AND SLATE SAMPLES

BLACK ALUMINIUM DOUBLE GLAZED WINDOWS

## EXTERNAL MATERIALS:

- 1 TRADITIONAL BRICK AND STONE 'NORMANDY GREY' FACING BRICK
- RECONSTITUTED STONE WINDOW SURROUNDS
- 3 RECONSTITUTED STONE ENTRANCE PORTICO
- 4 RECONSTITUTED STONE STRING COURSE
- 5 RECONSTITUTED STONE COPING
- 6 SLATESCAPE 'LIARN' SPANISH GREY ROOFING SLATES
- 7 BLACK ALUMINIUM DOUBLE GLAZED WINDOWS
- 8 BLACK TIMBER ENTRANCE DOOR
- 9 DARK GREY TIMBER ROOFLIGHTS
- 10 BLACK STAINED BARGEBOARDS AND FASCIAS
- 11) BLACK UPVC GUTTERS AND RAINWATER PIPES
- 12 LEAD CLAD DORMER