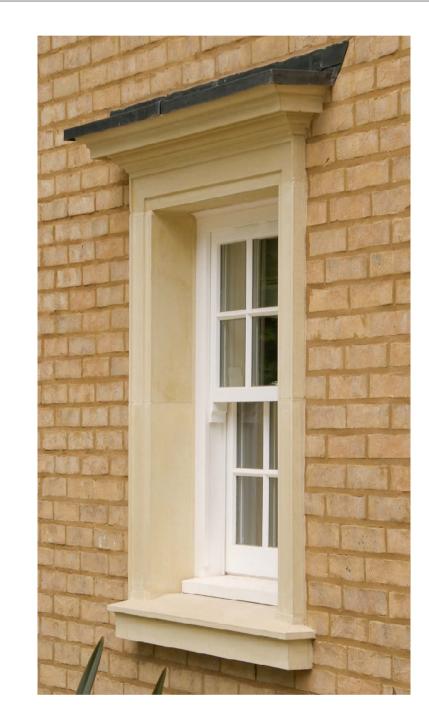

## EXTERNAL MATERIALS:

- 1 TRADITIONAL BRICK AND STONE 'NORMANDY GREY' FACING BRICK
- RECONSTITUTED STONE WINDOW SURROUNDS
- 3 RECONSTITUTED STONE ENTRANCE PORTICO
- 4 RECONSTITUTED STONE STRING COURSE
- 5 RECONSTITUTED STONE COPING
- 6 SLATESCAPE 'LIARN' SPANISH GREY ROOFING SLATES
- 7 BLACK ALUMINIUM DOUBLE GLAZED WINDOWS
- 8 BLACK TIMBER ENTRANCE DOOR
- 9 DARK GREY TIMBER ROOFLIGHTS
- 10 BLACK STAINED BARGEBOARDS AND FASCIAS
- 11) BLACK UPVC GUTTERS AND RAINWATER PIPES
- 12 LEAD CLAD DORMER

RECONSTITUTED STONE WINDOW SURROUNDS

RECONSTITUTED STONE ENTRANCE PORTICO