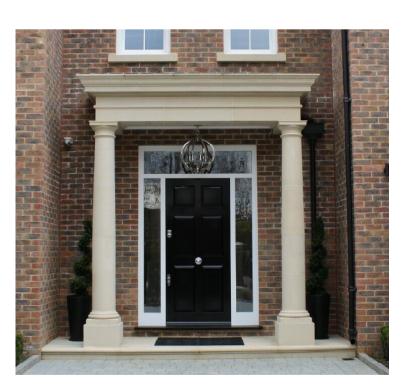

## EXTERNAL MATERIALS:

- 1 TRADITIONAL BRICK AND STONE 'NORMANDY GREY' FACING BRICK
- RECONSTITUTED STONE WINDOW SURROUNDS
- 3 RECONSTITUTED STONE ENTRANCE PORTICO
- 4 RECONSTITUTED STONE STRING COURSE
- 5 RECONSTITUTED STONE COPING
- 6 SLATESCAPE 'LIARN' SPANISH GREY ROOFING SLATES
- 7 BLACK ALUMINIUM DOUBLE GLAZED WINDOWS
- 8 BLACK TIMBER ENTRANCE DOOR
- 9 DARK GREY TIMBER ROOFLIGHTS
- 10 BLACK STAINED BARGEBOARDS AND FASCIAS
- 11) BLACK UPVC GUTTERS AND RAINWATER PIPES
- 12 LEAD CLAD DORMER

RECONSTITUTED STONE WINDOW SURROUNDS

RECONSTITUTED STONE ENTRANCE PORTICO