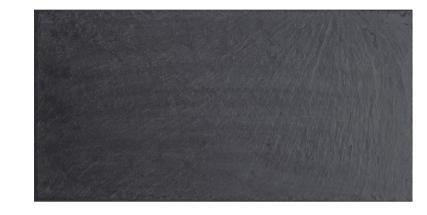

## proposed front elevation

proposed side (south) elevation

TRADITIONAL BRICK AND STONE 'NORMANDY GREY' FACING BRICK

SLATESCAPE 'LIARN' SPANISH GREY ROOFING SLATES

BRICK AND SLATE SAMPLES

BLACK ALUMINIUM DOUBLE GLAZED WINDOWS

## EXTERNAL MATERIALS:

- 1 TRADITIONAL BRICK AND STONE 'NORMANDY GREY' FACING BRICK
- RECONSTITUTED STONE WINDOW SURROUNDS
- 3 RECONSTITUTED STONE ENTRANCE PORTICO
- 4 RECONSTITUTED STONE STRING COURSE
- 5 RECONSTITUTED STONE COPING
- 6 SLATESCAPE 'LIARN' SPANISH GREY ROOFING SLATES
- 7 BLACK ALUMINIUM DOUBLE GLAZED WINDOWS
- 8 BLACK TIMBER ENTRANCE DOOR
- 9 DARK GREY TIMBER ROOFLIGHTS
- 10 BLACK STAINED BARGEBOARDS AND FASCIAS
- 11) BLACK UPVC GUTTERS AND RAINWATER PIPES
- 12 LEAD CLAD DORMER