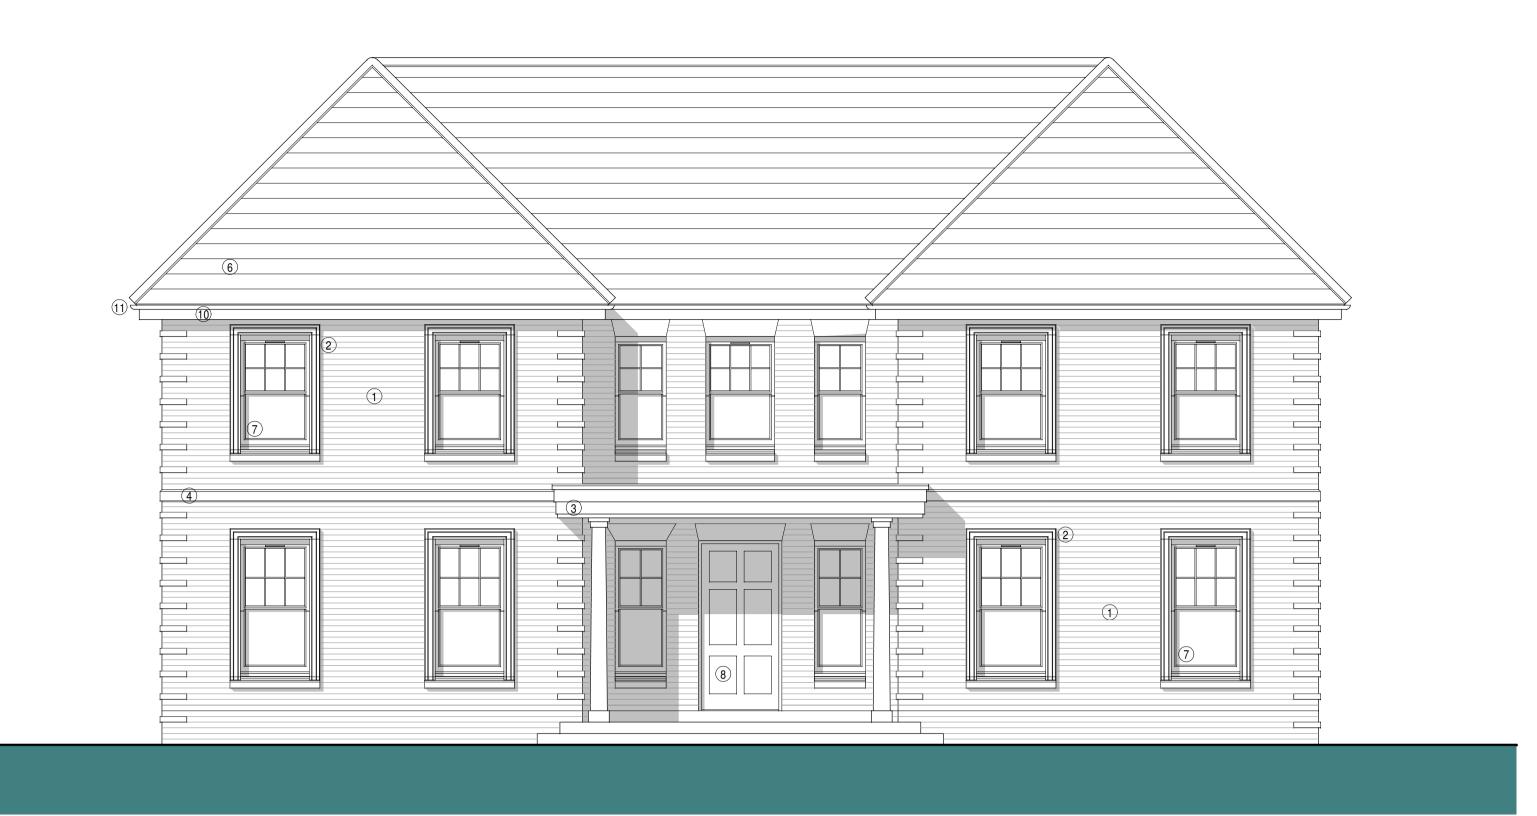

## proposed front elevation

proposed side (south) elevation

TRADITIONAL BRICK AND STONE 'NORMANDY GREY' FACING BRICK

SLATESCAPE 'LIARN' SPANISH GREY ROOFING SLATES

BRICK AND SLATE SAMPLES

BLACK ALUMINIUM DOUBLE GLAZED WINDOWS

## EXTERNAL MATERIALS:

- 1 TRADITIONAL BRICK AND STONE 'NORMANDY GREY' FACING BRICK
- RECONSTITUTED STONE WINDOW SURROUNDS
- 3 RECONSTITUTED STONE ENTRANCE PORTICO
- 4 RECONSTITUTED STONE STRING COURSE
- 5 RECONSTITUTED STONE COPING
- 6 SLATESCAPE 'LIARN' SPANISH GREY ROOFING SLATES
- 7 BLACK ALUMINIUM DOUBLE GLAZED WINDOWS
- 8 BLACK TIMBER ENTRANCE DOOR
- 9 DARK GREY TIMBER ROOFLIGHTS
- 10 BLACK STAINED BARGEBOARDS AND FASCIAS
- 11) BLACK UPVC GUTTERS AND RAINWATER PIPES
- 12 LEAD CLAD DORMER