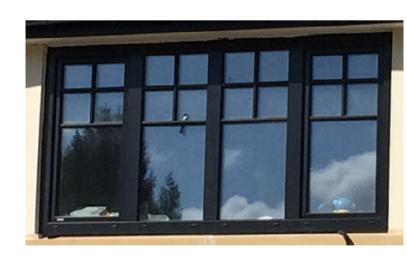

## proposed front elevation

proposed side (south) elevation

TRADITIONAL BRICK AND STONE 'NORMANDY GREY' FACING BRICK

SLATESCAPE 'LIARN' SPANISH GREY ROOFING SLATES

BRICK AND SLATE SAMPLES

BLACK ALUMINIUM DOUBLE GLAZED WINDOWS

## EXTERNAL MATERIALS:

- 1 TRADITIONAL BRICK AND STONE 'NORMANDY GREY' FACING BRICK
- RECONSTITUTED STONE WINDOW SURROUNDS
- 3 RECONSTITUTED STONE ENTRANCE PORTICO
- 4 RECONSTITUTED STONE STRING COURSE
- 5 RECONSTITUTED STONE COPING
- 6 SLATESCAPE 'LIARN' SPANISH GREY ROOFING SLATES
- 7 BLACK ALUMINIUM DOUBLE GLAZED WINDOWS
- 8 BLACK TIMBER ENTRANCE DOOR
- 9 DARK GREY TIMBER ROOFLIGHTS
- 10 BLACK STAINED BARGEBOARDS AND FASCIAS
- 11) BLACK UPVC GUTTERS AND RAINWATER PIPES
- 12 LEAD CLAD DORMER