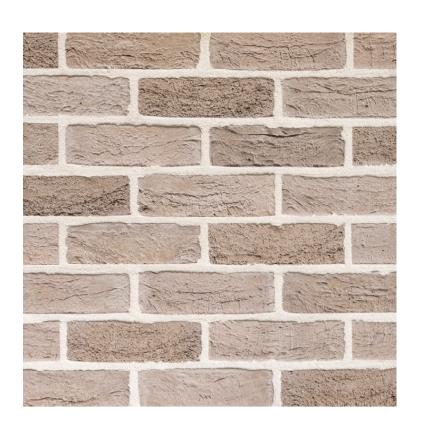

## proposed front elevation

proposed side (south) elevation

TRADITIONAL BRICK AND STONE 'NORMANDY GREY' FACING BRICK

SLATESCAPE 'LIARN' SPANISH GREY ROOFING SLATES

BRICK AND SLATE SAMPLES

BLACK ALUMINIUM DOUBLE GLAZED WINDOWS

## EXTERNAL MATERIALS:

- 1 TRADITIONAL BRICK AND STONE 'NORMANDY GREY' FACING BRICK
- RECONSTITUTED STONE WINDOW SURROUNDS
- 3 RECONSTITUTED STONE ENTRANCE PORTICO
- 4 RECONSTITUTED STONE STRING COURSE
- 5 RECONSTITUTED STONE COPING
- 6 SLATESCAPE 'LIARN' SPANISH GREY ROOFING SLATES
- 7 BLACK ALUMINIUM DOUBLE GLAZED WINDOWS
- 8 BLACK TIMBER ENTRANCE DOOR
- 9 DARK GREY TIMBER ROOFLIGHTS
- 10 BLACK STAINED BARGEBOARDS AND FASCIAS
- 11) BLACK UPVC GUTTERS AND RAINWATER PIPES
- 12 LEAD CLAD DORMER