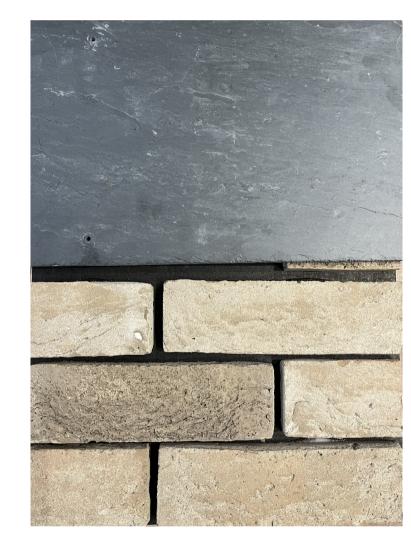

## proposed front elevation

proposed side (south) elevation

TRADITIONAL BRICK AND STONE 'NORMANDY GREY' FACING BRICK

SLATESCAPE 'LIARN' SPANISH GREY ROOFING SLATES

BRICK AND SLATE SAMPLES

BLACK ALUMINIUM DOUBLE GLAZED WINDOWS

## EXTERNAL MATERIALS:

- 1 TRADITIONAL BRICK AND STONE 'NORMANDY GREY' FACING BRICK
- RECONSTITUTED STONE WINDOW SURROUNDS
- 3 RECONSTITUTED STONE ENTRANCE PORTICO
- 4 RECONSTITUTED STONE STRING COURSE
- 5 RECONSTITUTED STONE COPING
- 6 SLATESCAPE 'LIARN' SPANISH GREY ROOFING SLATES
- 7 BLACK ALUMINIUM DOUBLE GLAZED WINDOWS
- 8 BLACK TIMBER ENTRANCE DOOR
- 9 DARK GREY TIMBER ROOFLIGHTS
- 10 BLACK STAINED BARGEBOARDS AND FASCIAS
- 11) BLACK UPVC GUTTERS AND RAINWATER PIPES
- 12 LEAD CLAD DORMER