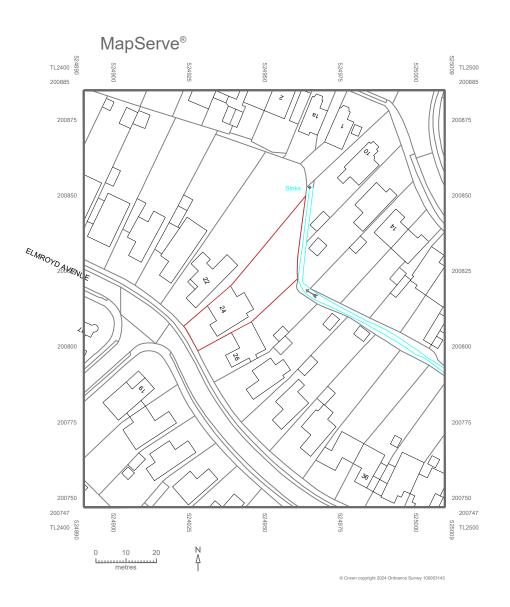

| ρbarc                           |                |                  |  |  |
|---------------------------------|----------------|------------------|--|--|
| PLANNING                        |                |                  |  |  |
| nga<br>24 Elmroyd Ave           |                |                  |  |  |
| Disarty<br>SITE AND BLOCK PLANS |                |                  |  |  |
| Job Number                      | Drawing Number | Drawing Revision |  |  |
| A19-213                         | SIT001         | A                |  |  |
| Date                            | Scale @ A3     | Drawn            |  |  |
| 18.02.24                        | 1.500          | -                |  |  |
| N                               |                |                  |  |  |