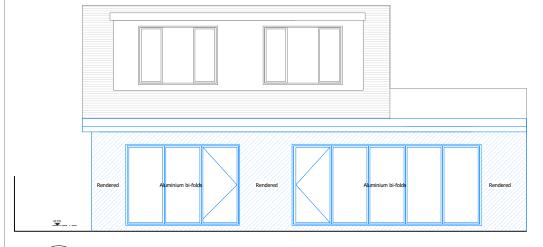

Front (No changes)
Scale 1:100

Side Proposed
Scale 1:100

Rear Proposed
Scale 1:100

pbarc

These plans have been drawn for the purpose of planning permission and lawful consents.

All drawings to be signed off by building control before the commencement of any works.