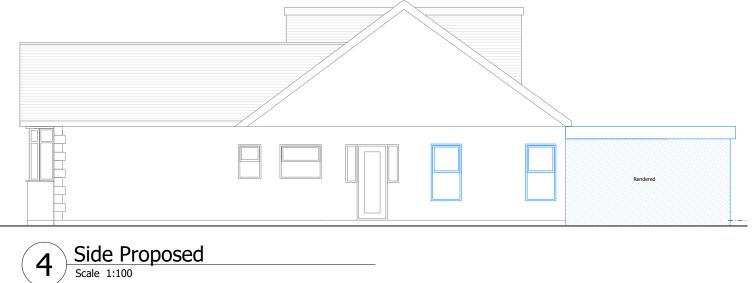

Front (No changes)
Scale 1:100

Side Proposed
Scale 1:100

Rear Proposed
Scale 1:100

pbarc

These plans have been drawn for the purpose of planning permission and lawful consents.

All drawings to be signed off by building control before the commencement of any works.