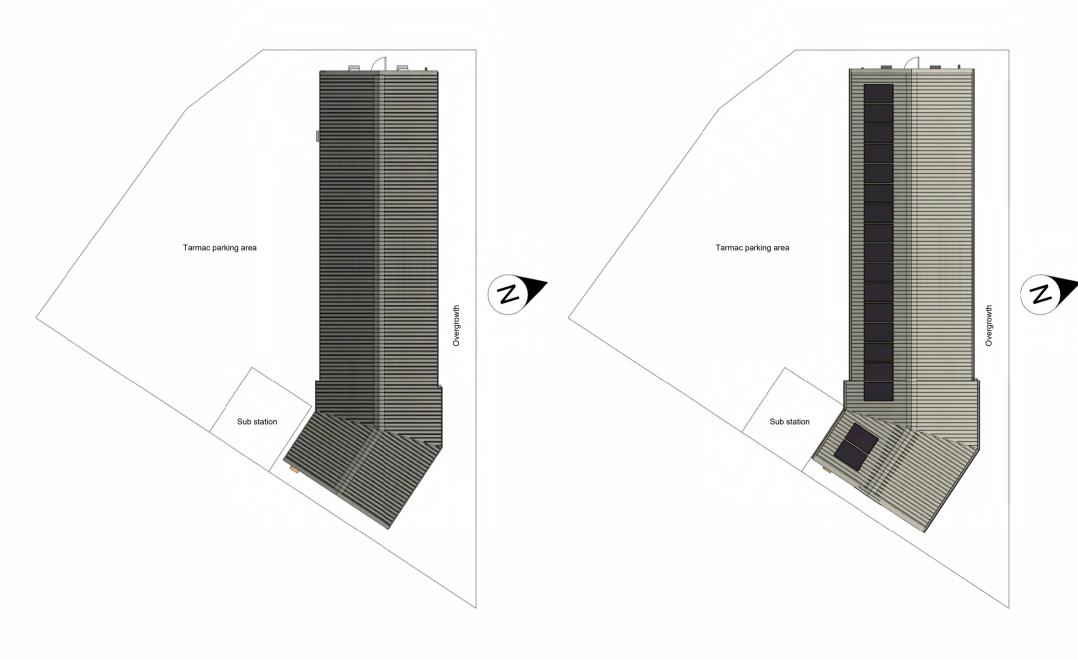

Existing North elevation
1:100



**Proposed North elevation** 



**Existing West elevation** 



**Proposed West elevation** 

Proposed floor plan
1:100



**Existing East elevation** 



**Proposed East elevation** 



**Existing South elevation** 



**Proposed South elevation** 





**Proposed front perspective view** 



Proposed site plan
1:200



**Existing floor plan** 





Proposed rear perspective view



Location plan
1: 1250



NR13 5NT

2nd Brundall Scout Hut Highfield Avenue

Brundall **NNorwich** 

RMH Design
5 Green Lane East

Rackheath Norfolk NR13 6QJ

01603 721581 01603 515354

info@rmhdesign.co.uk www.rmhdesign.co.uk

Proposed redevelopment 2nd Brundall scout hut

29.01.2024

RMH Drawn by HJH Checked by

A102/154rev1

As indicated Scale

Existing site plan 1:200