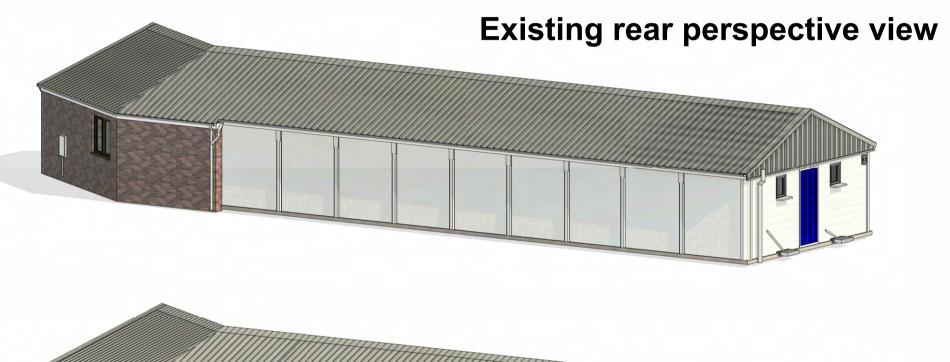

**Proposed South elevation** 

**Proposed front perspective view** 

Proposed site plan
1:200

**Existing floor plan** 

Proposed rear perspective view

Location plan
1: 1250

NR13 5NT

2nd Brundall Scout Hut Highfield Avenue