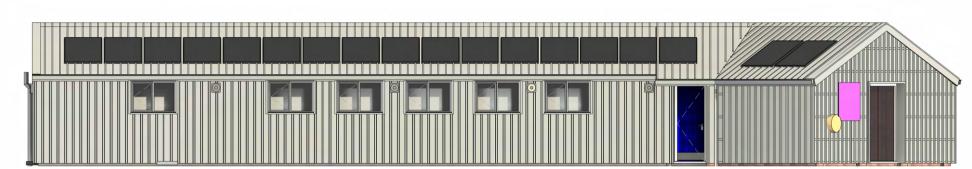

Existing North elevation
1:100

**Proposed North elevation** 

**Existing West elevation** 

**Proposed West elevation** 

Proposed floor plan
1:100

**Existing East elevation** 

**Proposed East elevation** 

**Existing South elevation** 

**Proposed South elevation** 

**Proposed front perspective view** 

Proposed site plan
1:200

**Existing floor plan** 

Proposed rear perspective view

Location plan
1: 1250

NR13 5NT

2nd Brundall Scout Hut Highfield Avenue