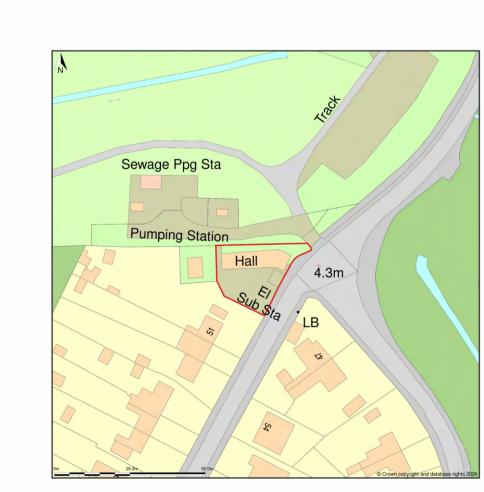

**Proposed South elevation** 

**Proposed front perspective view** 

Proposed site plan
1:200

**Existing floor plan** 

Proposed rear perspective view

Location plan
1: 1250

NR13 5NT

2nd Brundall Scout Hut Highfield Avenue