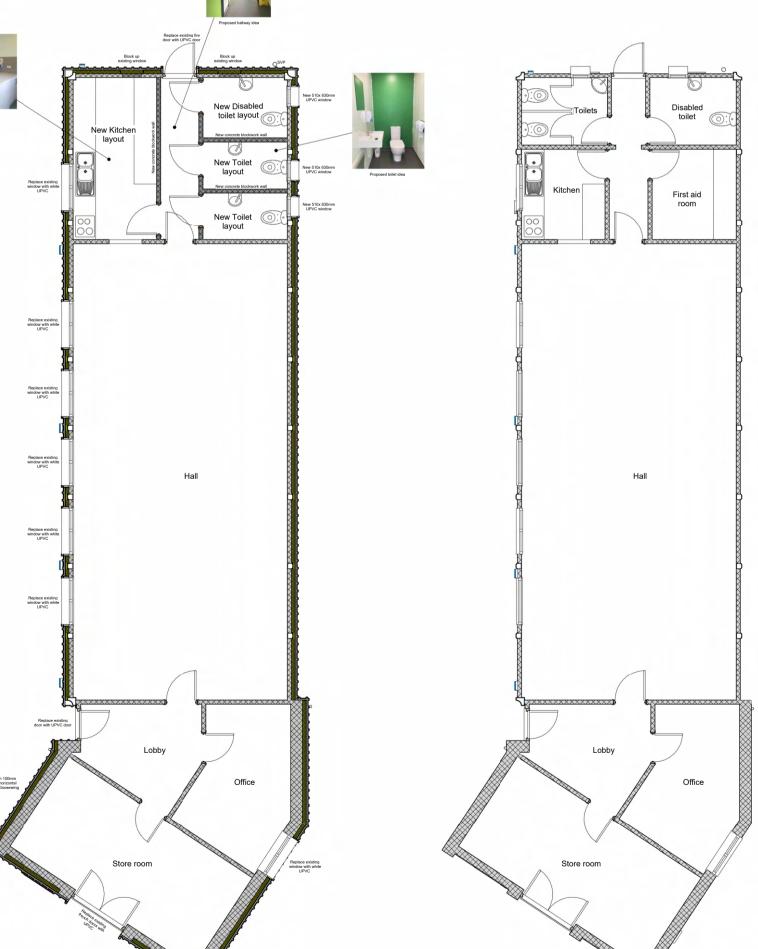

**Proposed South elevation** 

**Proposed front perspective view** 

Proposed site plan
1:200

**Existing floor plan** 

Proposed rear perspective view

Location plan
1: 1250

NR13 5NT

2nd Brundall Scout Hut Highfield Avenue