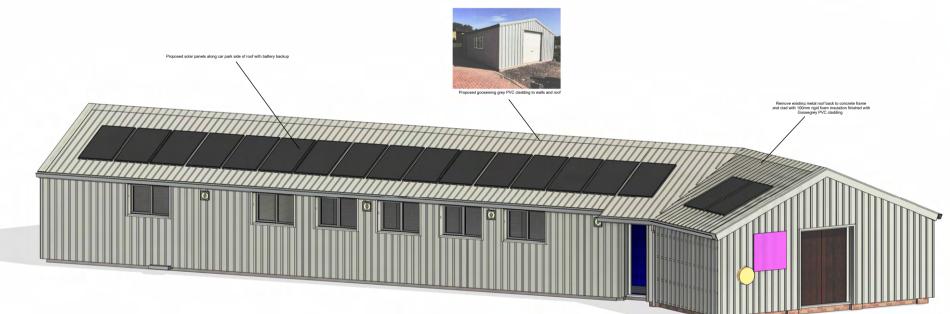

**Proposed South elevation** 

**Proposed front perspective view** 

Proposed site plan
1:200

**Existing floor plan** 

Proposed rear perspective view

Location plan
1: 1250

NR13 5NT

2nd Brundall Scout Hut Highfield Avenue