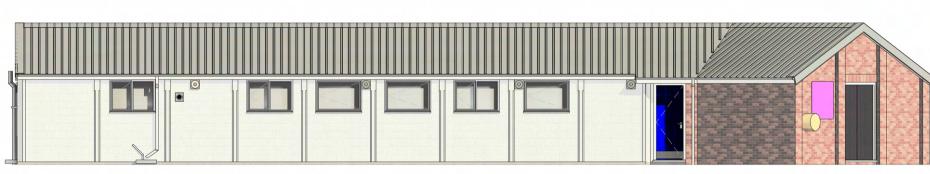

Existing North elevation
1:100

**Proposed North elevation** 

**Existing West elevation** 

**Proposed West elevation** 

Proposed floor plan
1:100

**Existing East elevation** 

**Proposed East elevation** 

**Existing South elevation** 

**Proposed South elevation** 

**Proposed front perspective view** 

Proposed site plan
1:200

**Existing floor plan** 

Proposed rear perspective view

Location plan
1: 1250

NR13 5NT

2nd Brundall Scout Hut Highfield Avenue