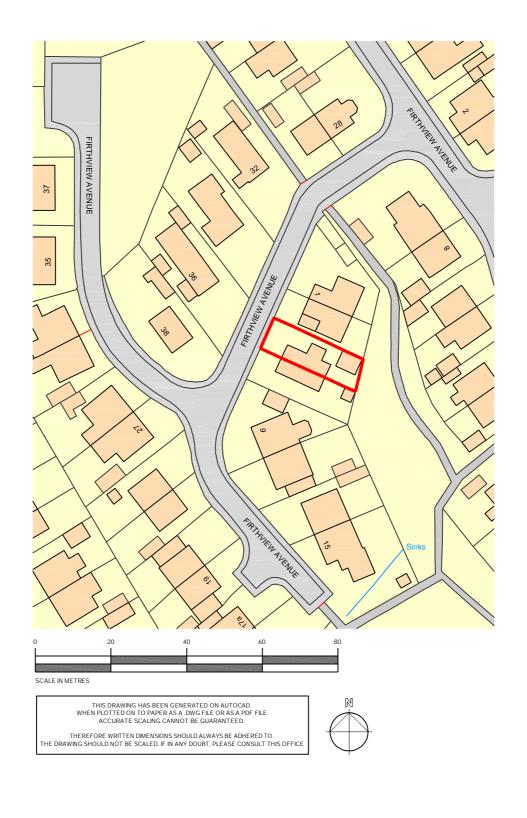

Ordnance Survey, (c) Crown Copyright 2024. All rights reserved. Licence number 100022432

| CLIENT:<br>MS JACQUI GALLOWAY & MR DONALD MACFADYEN | scale:<br>1:1000@ A4 | da te:<br>22 JANUARY 2024 | JOB NO:<br>23-181       | drawing no:<br>S-002              | REVISION: | nu | JHO Architects Ltd                                                                     |
|-----------------------------------------------------|----------------------|---------------------------|-------------------------|-----------------------------------|-----------|----|----------------------------------------------------------------------------------------|
| ADDRESS:<br>5 FIRTHVIEW AVENUE, INVERNESS IV3 8NT   |                      |                           | DWG CATEGORY:<br>SURVEY | grid reference:<br>NH 64825 45959 |           |    | 111 Church Street   Inverness   IV1 1EY<br>Inverne<br>email   jolie@jhoarchitect.co.uk |