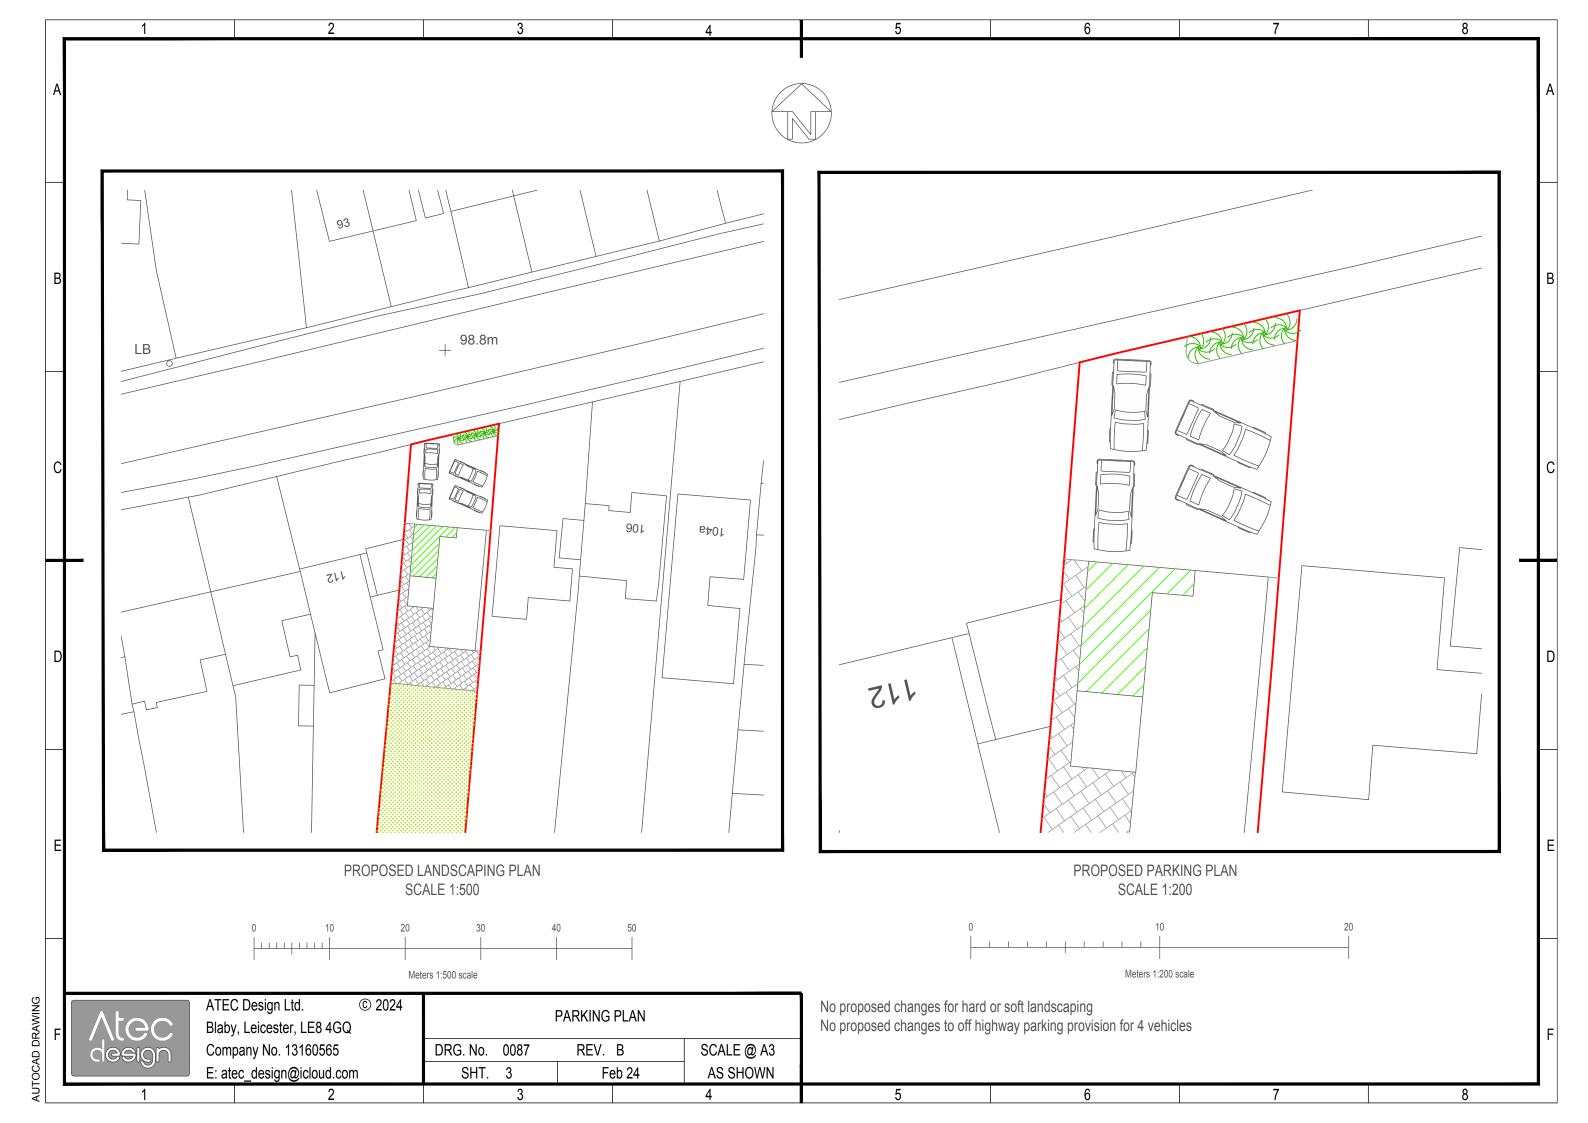

CERTIFICATE. THE CONTRACTOR IS ASSUMED TO HAVE VISITED THE SITE PRIOR TO TENDERING.

## FLOOD PROBABILITY

**AUTOCAD DRAWING** 

THE DEVELOPMENT IS LOCATED WITH IN A FLOOD ZONE 1 AS IDENTIFIED USING POSTAL CODE LE3 3JS AND THE FLOOD MAP FOR PLANNING WEBSITE: https://flood-map-for-planning.service.gov.uk/summary/453422/303294

## **LOCATION PHOTO**



Atec

ATEC Design Ltd.

© 2024

Blaby, Leicester, LE8 4GQ

Company No. 13160565

T: 01530 245255

M: 07766246820

E: atec\_design@icloud.com

W: atec-designs.co.uk

Mr T & Mrs L Noon
110 Hinckley Road, Leicester Forest East, Leicester
LE3 3JS

## AMENDMENT HISTORY

A - Client review

B- Prepared for submission for planning & building control

**LOCATION PHOTO** 

 DRG. No.
 0087
 REV.
 B
 SCALE @ A3

 SHT.
 1
 Feb 2024
 NTS

1 2 3 4 5 6 7