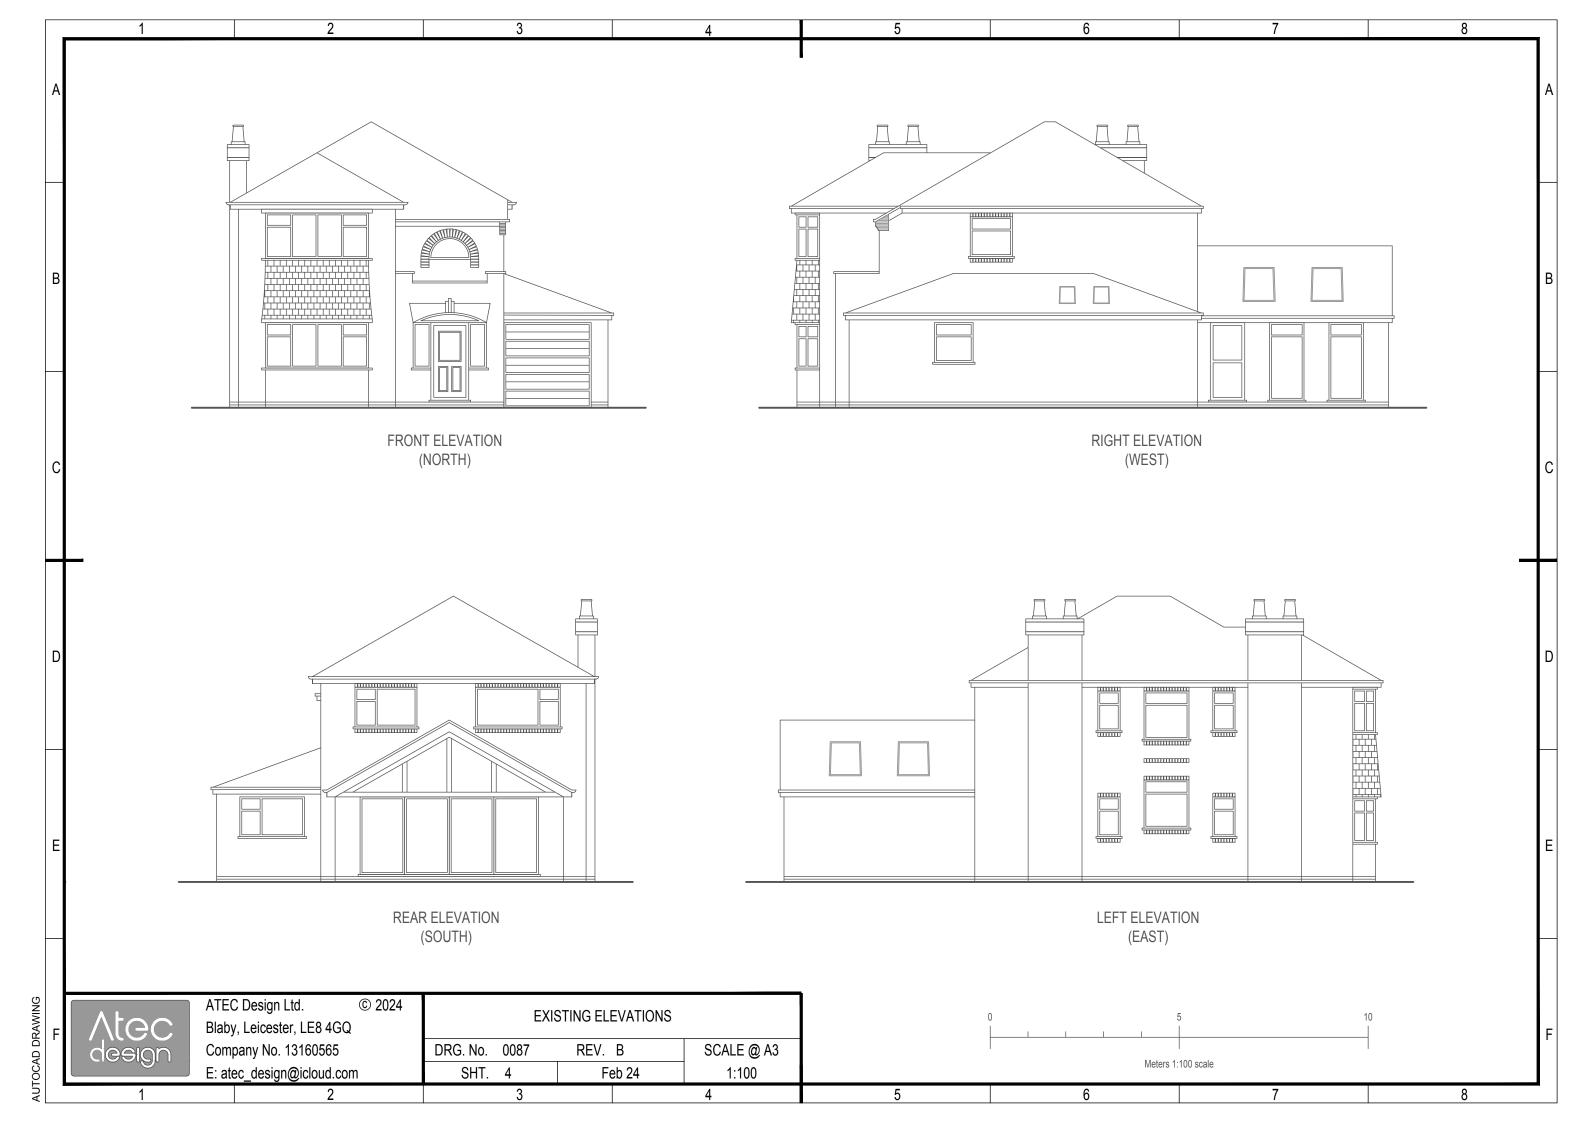

ERTIFICATE. THE CONTRACTOR IS ASSUMED TO HAVE VISITED THE SITE PRIOR TO TENDERING.

## FLOOD PROBABILITY

**AUTOCAD DRAWING** 

THE DEVELOPMENT IS LOCATED WITH IN A FLOOD ZONE 1 AS IDENTIFIED USING POSTAL CODE LE3 3JS AND THE FLOOD MAP FOR PLANNING WEBSITE: https://flood-map-for-planning.service.gov.uk/summary/453422/303294

## **LOCATION PHOTO**



Atec

ATEC Design Ltd.

© 2024

Blaby, Leicester, LE8 4GQ

Company No. 13160565

T: 01530 245255

M: 07766246820

E: atec\_design@icloud.com

W: atec-designs.co.uk

Mr T & Mrs L Noon
110 Hinckley Road, Leicester Forest East, Leicester
LE3 3JS

## AMENDMENT HISTORY

A - Client review

B- Prepared for submission for planning & building control

**LOCATION PHOTO** 

 DRG. No.
 0087
 REV.
 B
 SCALE @ A3

 SHT.
 1
 Feb 2024
 NTS

1 2 3 4 5 6 7