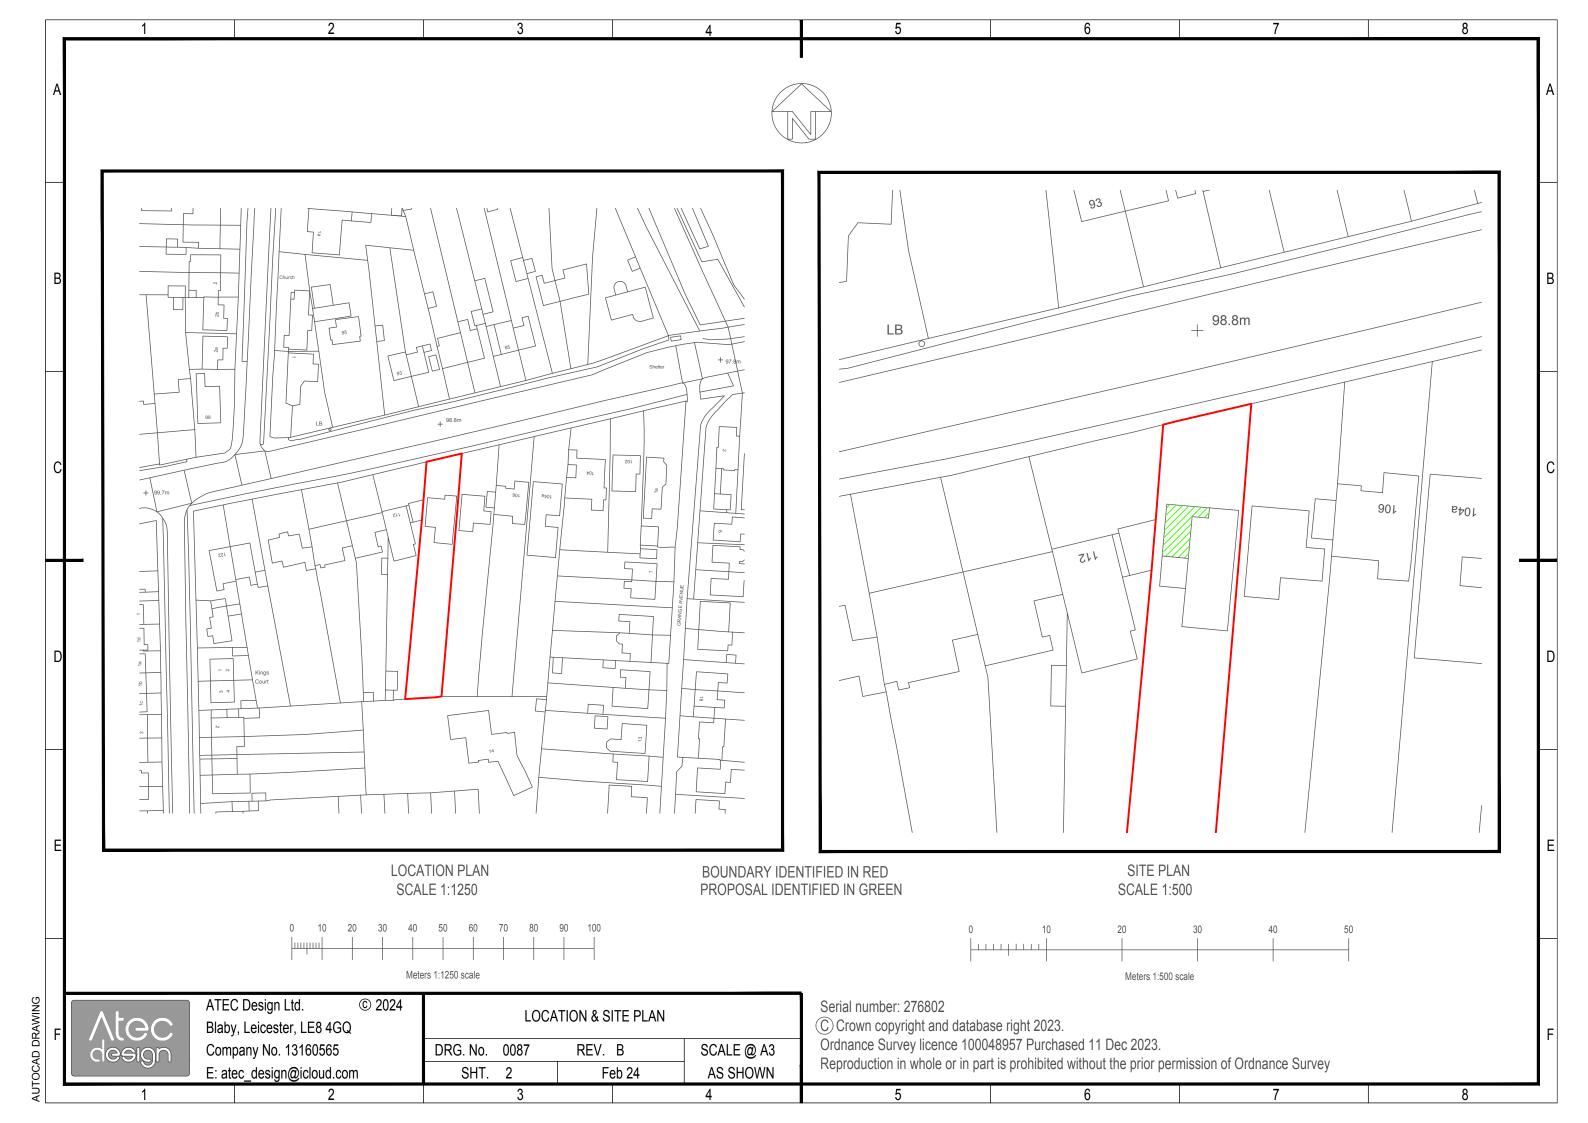

## FLOOD PROBABILITY

**AUTOCAD DRAWING** 

THE DEVELOPMENT IS LOCATED WITH IN A FLOOD ZONE 1 AS IDENTIFIED USING POSTAL CODE LE3 3JS AND THE FLOOD MAP FOR PLANNING WEBSITE: https://flood-map-for-planning.service.gov.uk/summary/453422/303294