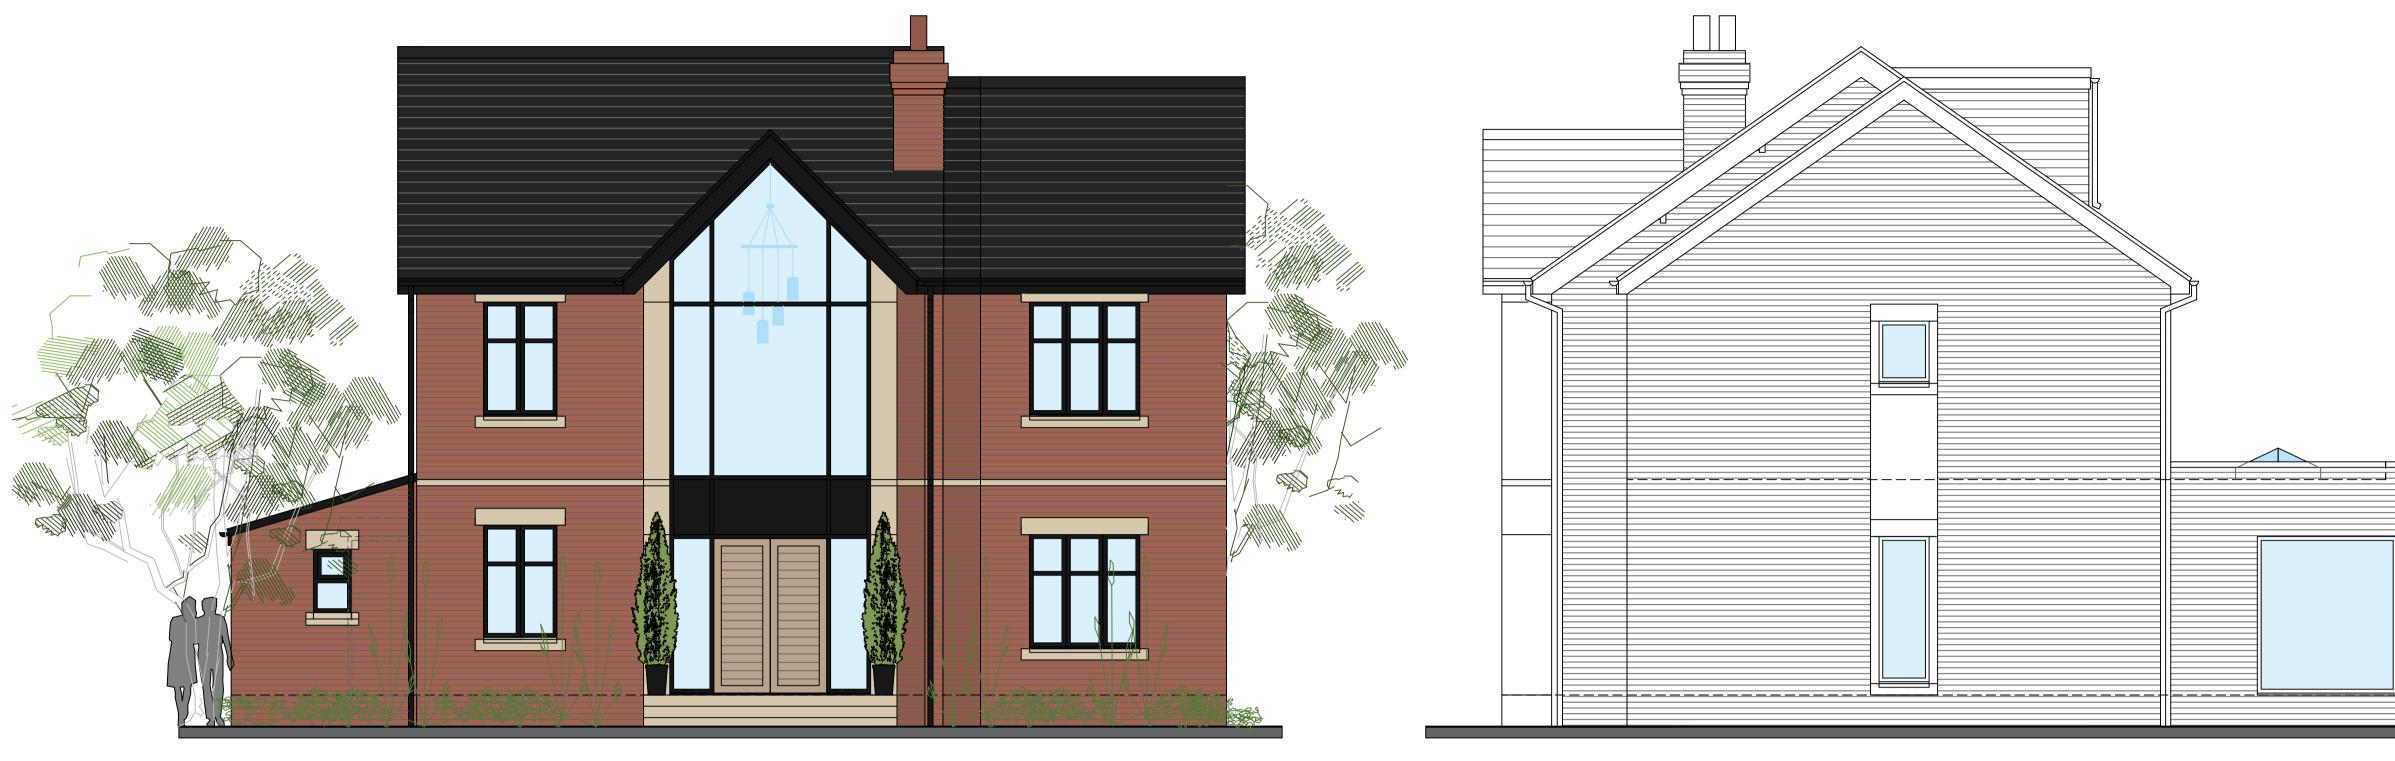

### 1:50 PROPOSED FRONT ELEVATION To Stockydale Road

## **1:50 PROPOSED SIDE ELEVATION**

To No.29 Stockydale Road

THIS DRAWING AND ITS CONTENTS ARE AND REMAIN THE COPYRIGHT OF LINDSAY F ORAM CHARTERED ARCHITECT LIMITED. DO NOT SCALE. IF IN DOUBT SEEK CLARIFICATION.