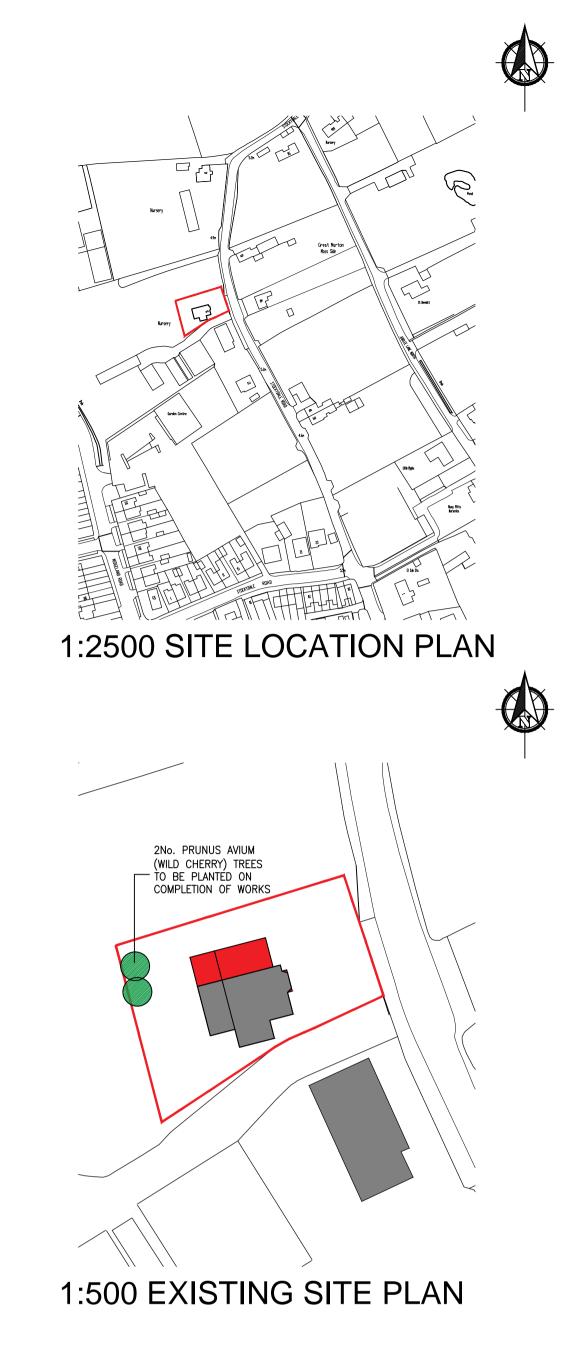

# PROPOSED ELEVATIONS, SITE & SITE LOCATION PLANS



### 1:50 PROPOSED FRONT ELEVATION To Stockydale Road



### 1:50 PROPOSED REAR ELEVATION

To Rear Garden

## **PROPOSED SIDE EXTENSION** 31 STOCKYDALE ROAD, BLACKPOOL FOR MR & MRS THRELFALL



To Side Garden



## **1:50 PROPOSED SIDE ELEVATION**

To No.29 Stockydale Road





THIS DRAWING AND ITS CONTENTS ARE AND REMAIN THE COPYRIGHT OF LINDSAY F ORAM CHARTERED ARCHITECT LIMITED. DO NOT SCALE. IF IN DOUBT SEEK CLARIFICATION.

#### Lindsay F Oram BA(Hons), BArch, ARB, RIBA

**Chartered Architect** FYCreatives 154-158 Church Street Blackpool Lancashire FY1 3PS T: 07479 194983

MR & MRS THRELFALL

oramarchitect@gmail.com

# PROPOSED SIDE EXTENSION 31 STOCKYDALE ROAD BLACKPOOL FY45HP

PROPOSED ELEVATIONS, SITE & SITE LOCATION PLAN date DEC 23 SCALE @ A 1-50/500/2500@A1 drawn LFO

drawing number **729-02** 

- PRE-TENDER ISSUE

- TENDER ISSUE

CONSTRUCTION ISSUE -AS-BUILT DRAWINGS -