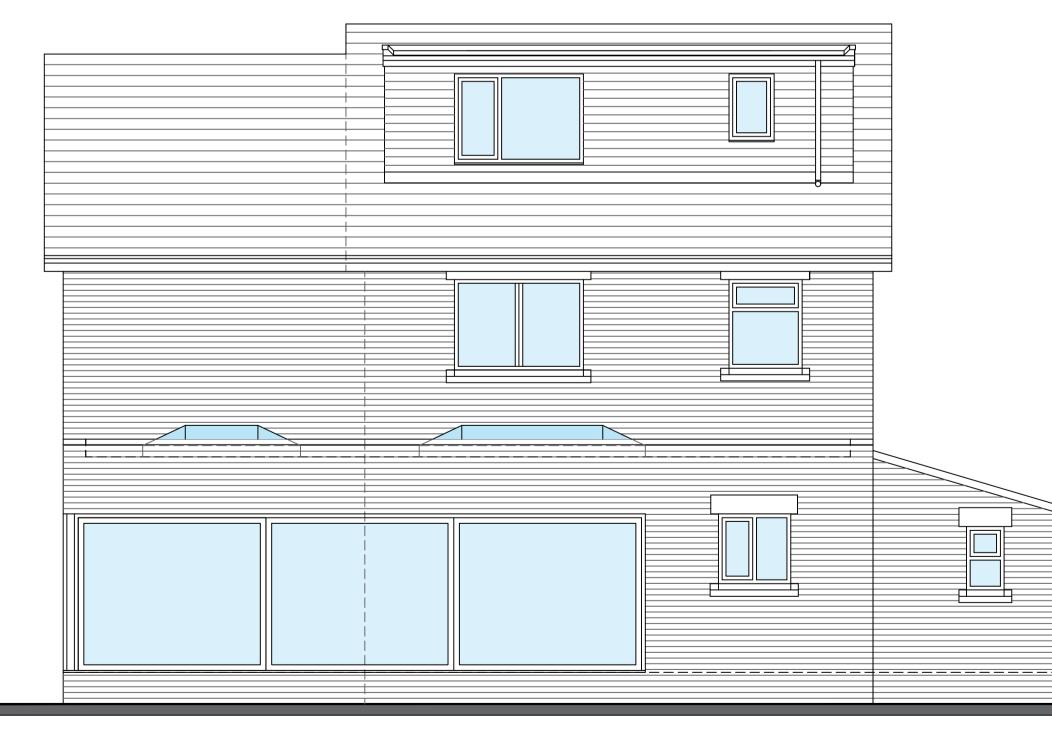

# PROPOSED ELEVATIONS, SITE & SITE LOCATION PLANS



### 1:50 PROPOSED FRONT ELEVATION To Stockydale Road



### 1:50 PROPOSED REAR ELEVATION

To Rear Garden

## **PROPOSED SIDE EXTENSION** 31 STOCKYDALE ROAD, BLACKPOOL FOR MR & MRS THRELFALL



To Side Garden



## **1:50 PROPOSED SIDE ELEVATION**

To No.29 Stockydale Road





THIS DRAWING AND ITS CONTENTS ARE AND REMAIN THE COPYRIGHT OF LINDSAY F ORAM CHARTERED ARCHITECT LIMITED. DO NOT SCALE. IF IN DOUBT SEEK CLARIFICATION.

#### Lindsay F Oram BA(Hons), BArch, ARB, RIBA

**Chartered Architect** FYCreatives 154-158 Church Street Blackpool Lancashire FY1 3PS T: 07479 194983

MR & MRS THRELFALL

oramarchitect@gmail.com

# PROPOSED SIDE EXTENSION 31 STOCKYDALE ROAD BLACKPOOL FY45HP

PROPOSED ELEVATIONS, SITE & SITE LOCATION PLAN date DEC 23 SCALE @ A 1-50/500/2500@A1 drawn LFO

drawing number **729-02** 

- PRE-TENDER ISSUE

- TENDER ISSUE

CO