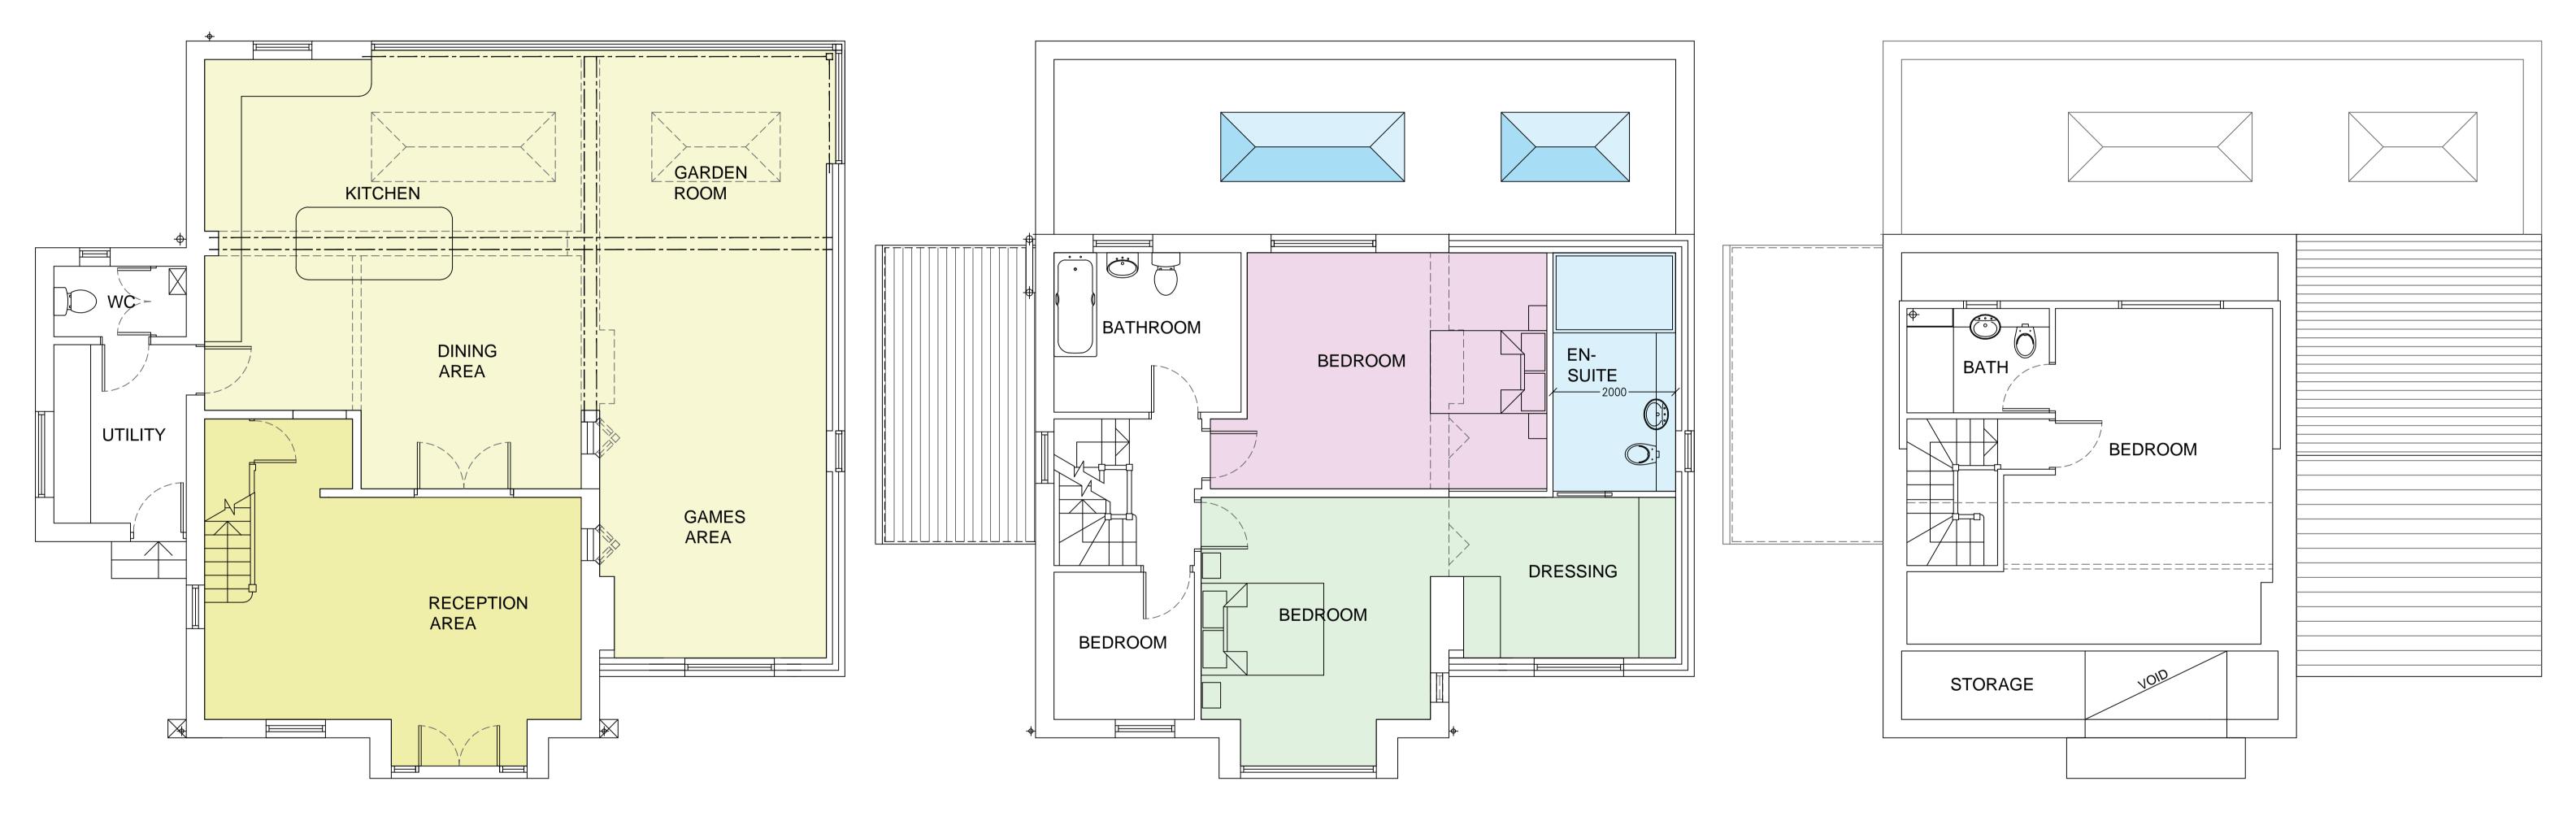

## PROPOSED FLOOR PLANS

#### 1:50 PROPOSED GROUND FLOOR PLAN

## **PROPOSED SIDE EXTENSION** 31 STOCKYDALE ROAD, BLACKPOOL FOR MR & MRS THRELFALL

1:50 PROPOSED FIRST FLOOR PLAN

### 1:50 PROPOSED ATTIC FLOOR PLAN

THIS DRAWING AND ITS CONTENTS ARE AND REMAIN THE COPYRIGHT OF LINDSAY F ORAM CHARTERED ARCHITECT LIMITED. DO NOT SCALE. IF IN DOUBT SEEK CLARIFICATION.