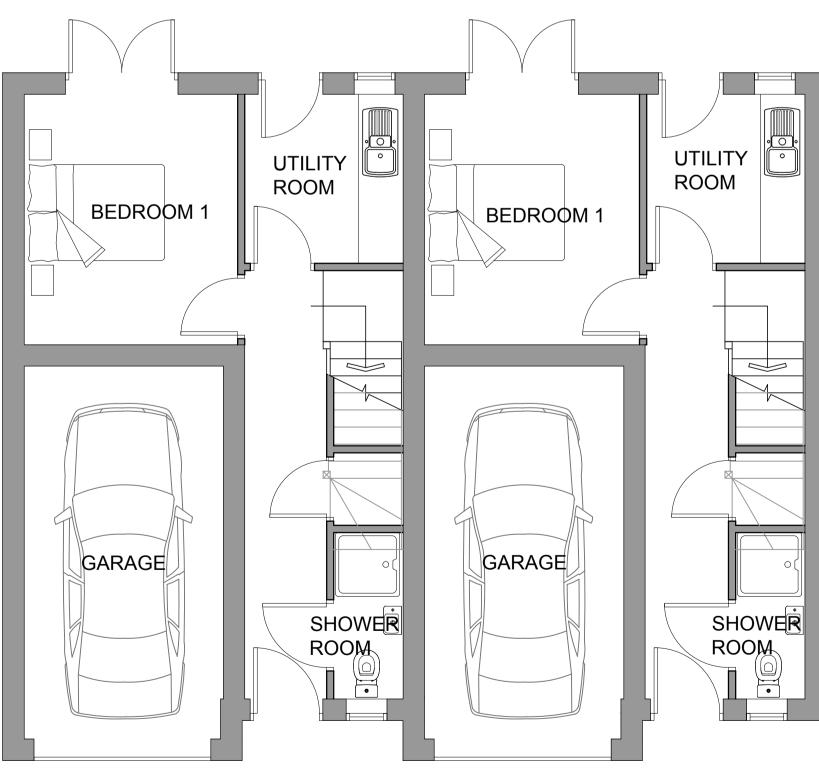

PROPOSED GROUND FLOOR PLAN - PLOTS 1 & 2 SCALE: 1:50 @ A1

PROPOSED ROOF PLAN - PLOTS 1 & 2 SCALE: 1:50 @ A1

PROPOSED SECOND FLOOR PLAN - PLOTS 1 & 2 SCALE: 1:50 @ A1

- NOTES: All dimensions shown are in millimetres, unless otherwise stated. Any use of these dimensions, other than for general reference, should be the subject of third party
- should be the subject of third party checking on site.
  It is essential this drawing is read in conjunction with all other drawing and documents in the EKV00000 series.
  Any work that is carried out on the basis of this drawing should be carried out to all relevant British Standards and associated manufacturer's instructions/recommendations.
  Contractors carrying out any work associated with this drawing, will be deemed to include in their price all work intrinsically necessary. in their price all work intrinsically necessary in addition to the works detailed and also for verifying all dimensions prior to work commencing.