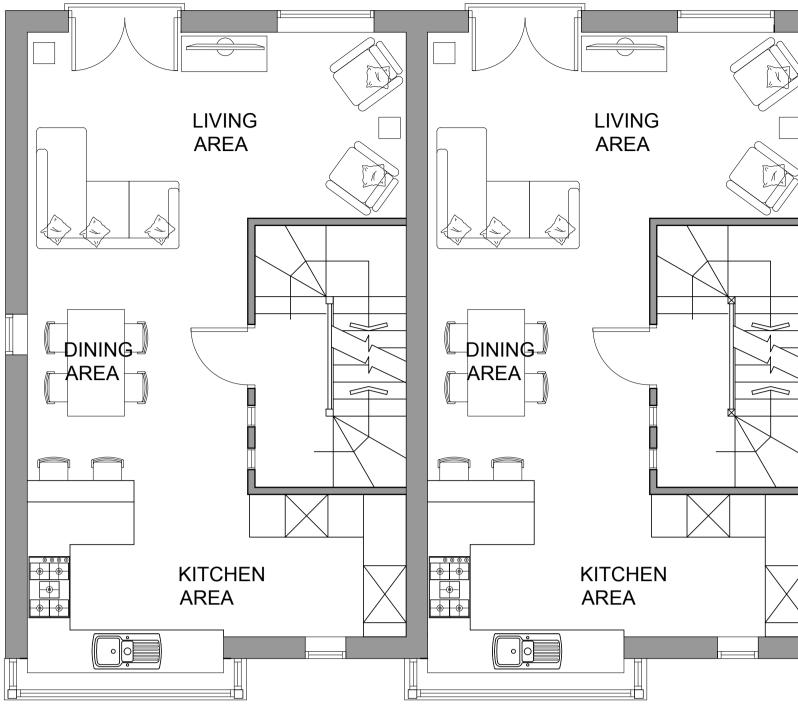

PROPOSED GROUND FLOOR PLAN - PLOTS 1 & 2 SCALE: 1:50 @ A1

PROPOSED ROOF PLAN - PLOTS 1 & 2 SCALE: 1:50 @ A1

PROPOSED SECOND FLOOR PLAN - PLOTS 1 & 2 SCALE: 1:50 @ A1

- NOTES: All dimensions shown are in millimetres, unless otherwise stated. Any use of these dimensions, other than for general reference, should be the subject of third party
- should be the subject of third party checking on site.
  It is essential this drawing is read in conjunction with all other drawing and documents in the EKV00000 series.
  Any work that is carried out on the basis of this drawing should be carried out to all relevant British Standards and associated manufacturer's instructions/recommendations.
  Contractors carrying out any work associated with this drawing, will be deemed to include in their price all work intrinsically necessary. in their price all work intrinsically necessary in addition to the works detailed and also for verifying all dimensions prior to work commencing.