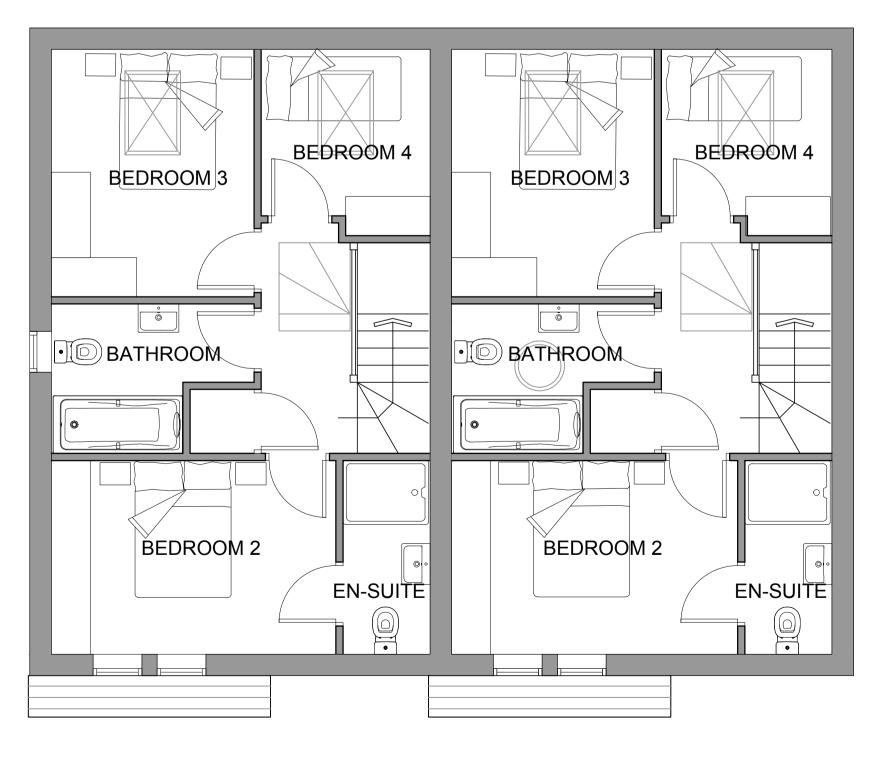

PROPOSED GROUND FLOOR PLAN - PLOTS 1 & 2 SCALE: 1:50 @ A1

PROPOSED ROOF PLAN - PLOTS 1 & 2 SCALE: 1:50 @ A1

PROPOSED SECOND FLOOR PLAN - PLOTS 1 & 2 SCALE: 1:50 @ A1

- NOTES: All dimensions shown are in millimetres, unless otherwise stated. Any use of these dimensions, other than for general reference, should be the subject of third party
- should be the subject of third party checking on site.
  It is essential this drawing is read in conjunction with all other drawing and documents in the EKV00000 series.
  Any work that is carried out on the basis of this drawing should be carried out to all relevant British Standards and associated manufacturer's instructions/recommendations.
  Contractors carrying out any work associated with this drawing, will be deemed to include in their price all work intrinsically necessary. in their price all work intrinsically necessary in addition to the works detailed and also for verifying all dimensions prior to work commencing.