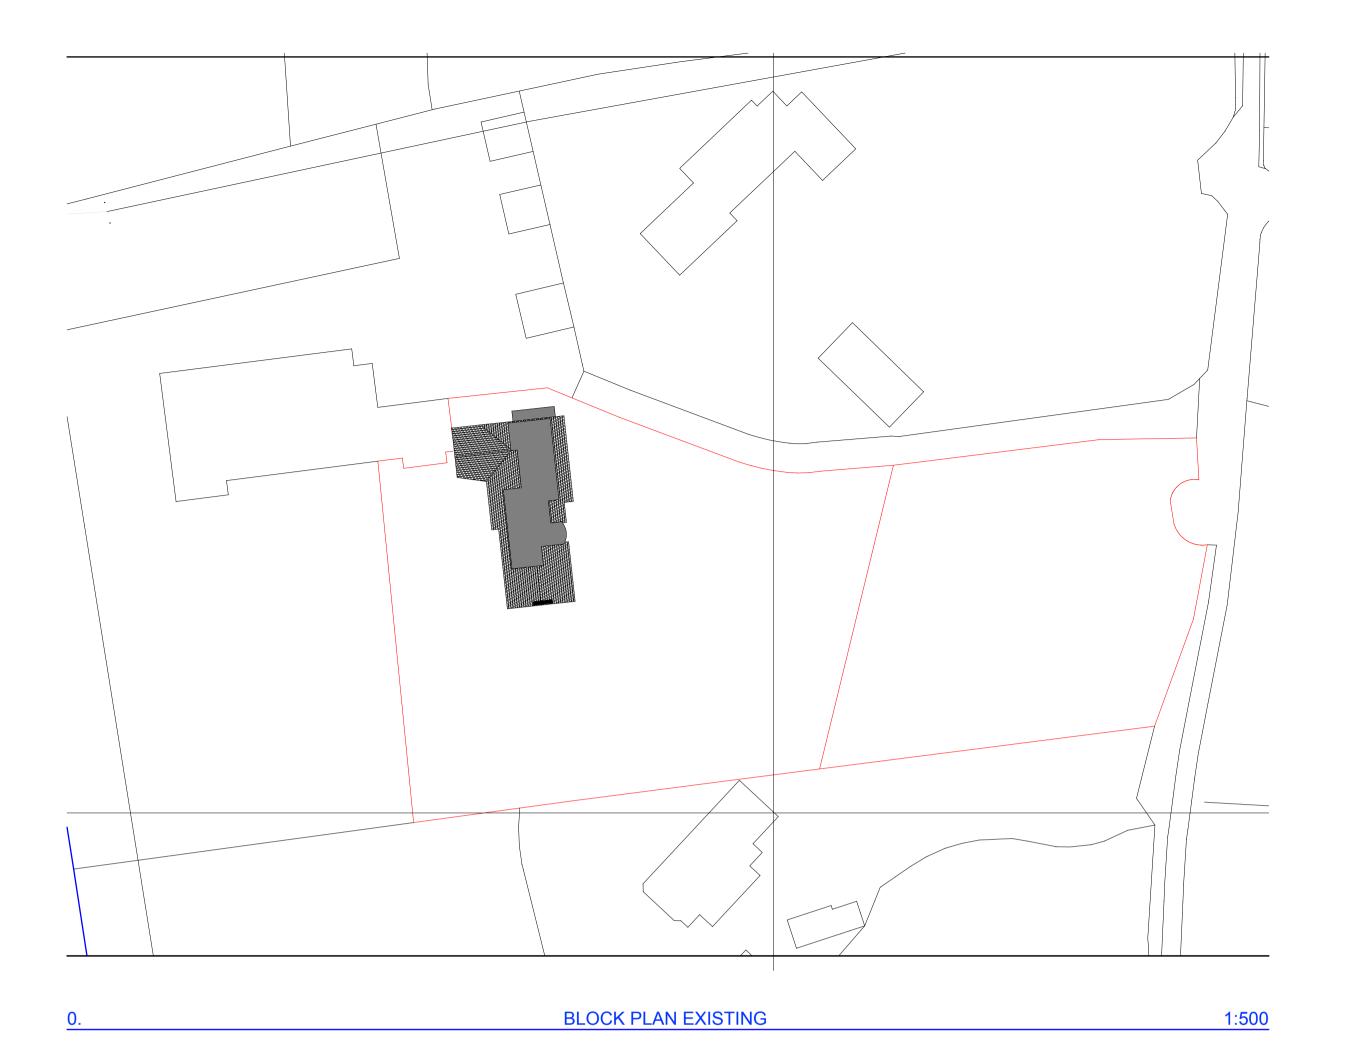

+44 (0) 7791970946

bouncearchitecture@outlook.com

project: BIRCHWOOD LODGE HAGGNOOK WOOD RAVENSHEAD NG15 9HE

drawing ref: BLOCK PLAN EXISTING & PROPOSED

Planning Application

client: NICHOLAS HILL

date: 01/2024 scale: As marked @A1 drawing production by: DJM