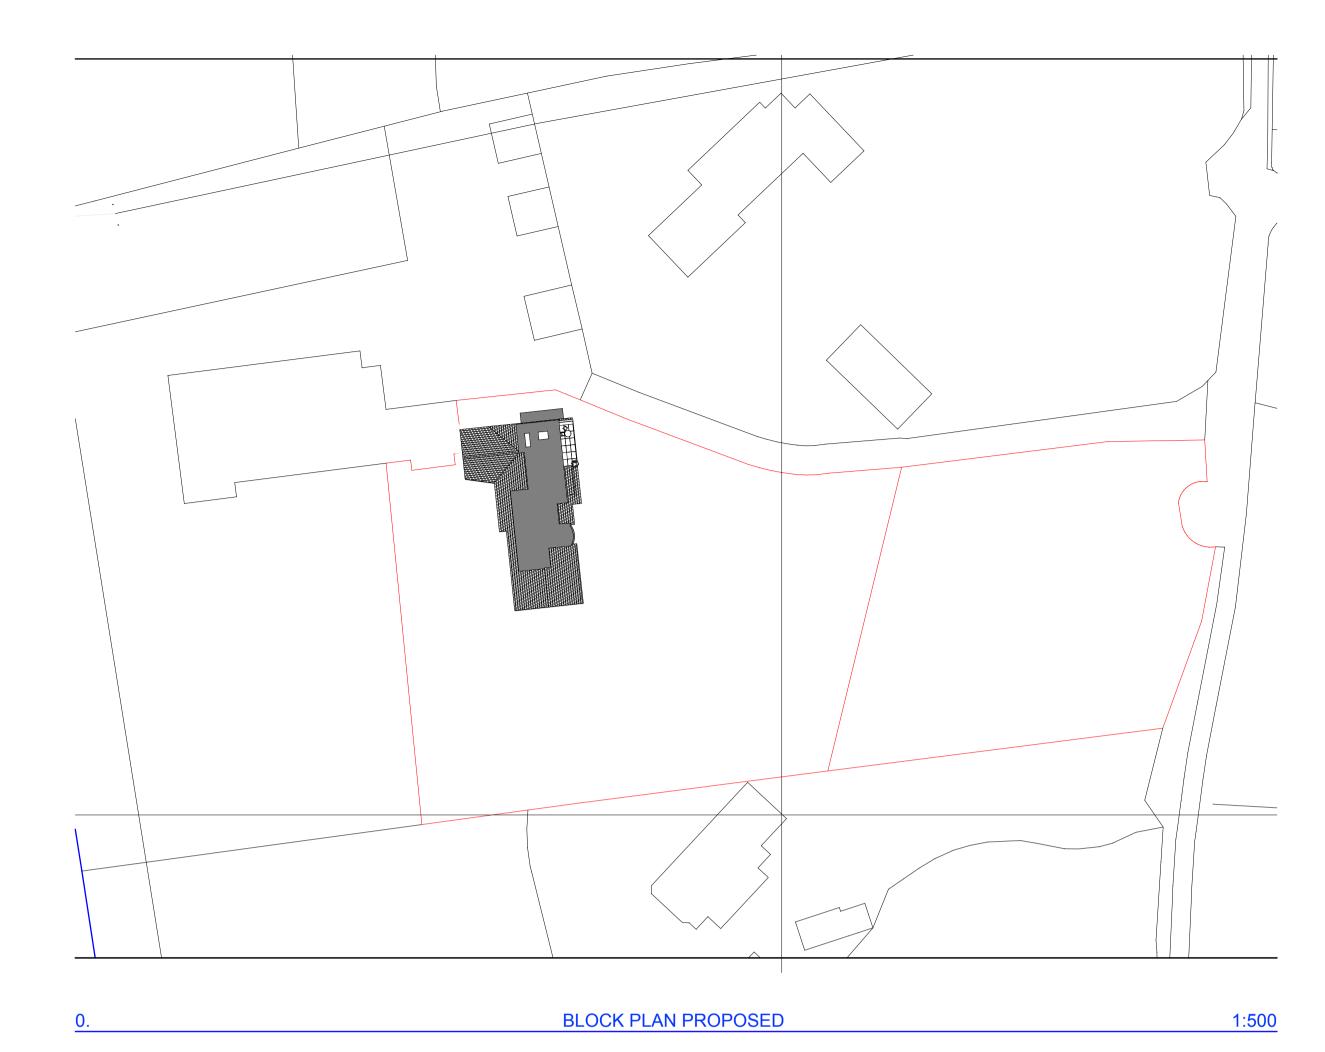

+44 (0) 7791970946

bouncearchitecture@outlook.com

project: BIRCHWOOD LODGE HAGGNOOK WOOD RAVENSHEAD NG15 9HE

drawing ref: BLOCK PLAN EXISTING & PROPOSED

Planning Application

client: NICHOLAS HILL

date: 01/2024 scale: As marked @A1 drawing production by: DJM