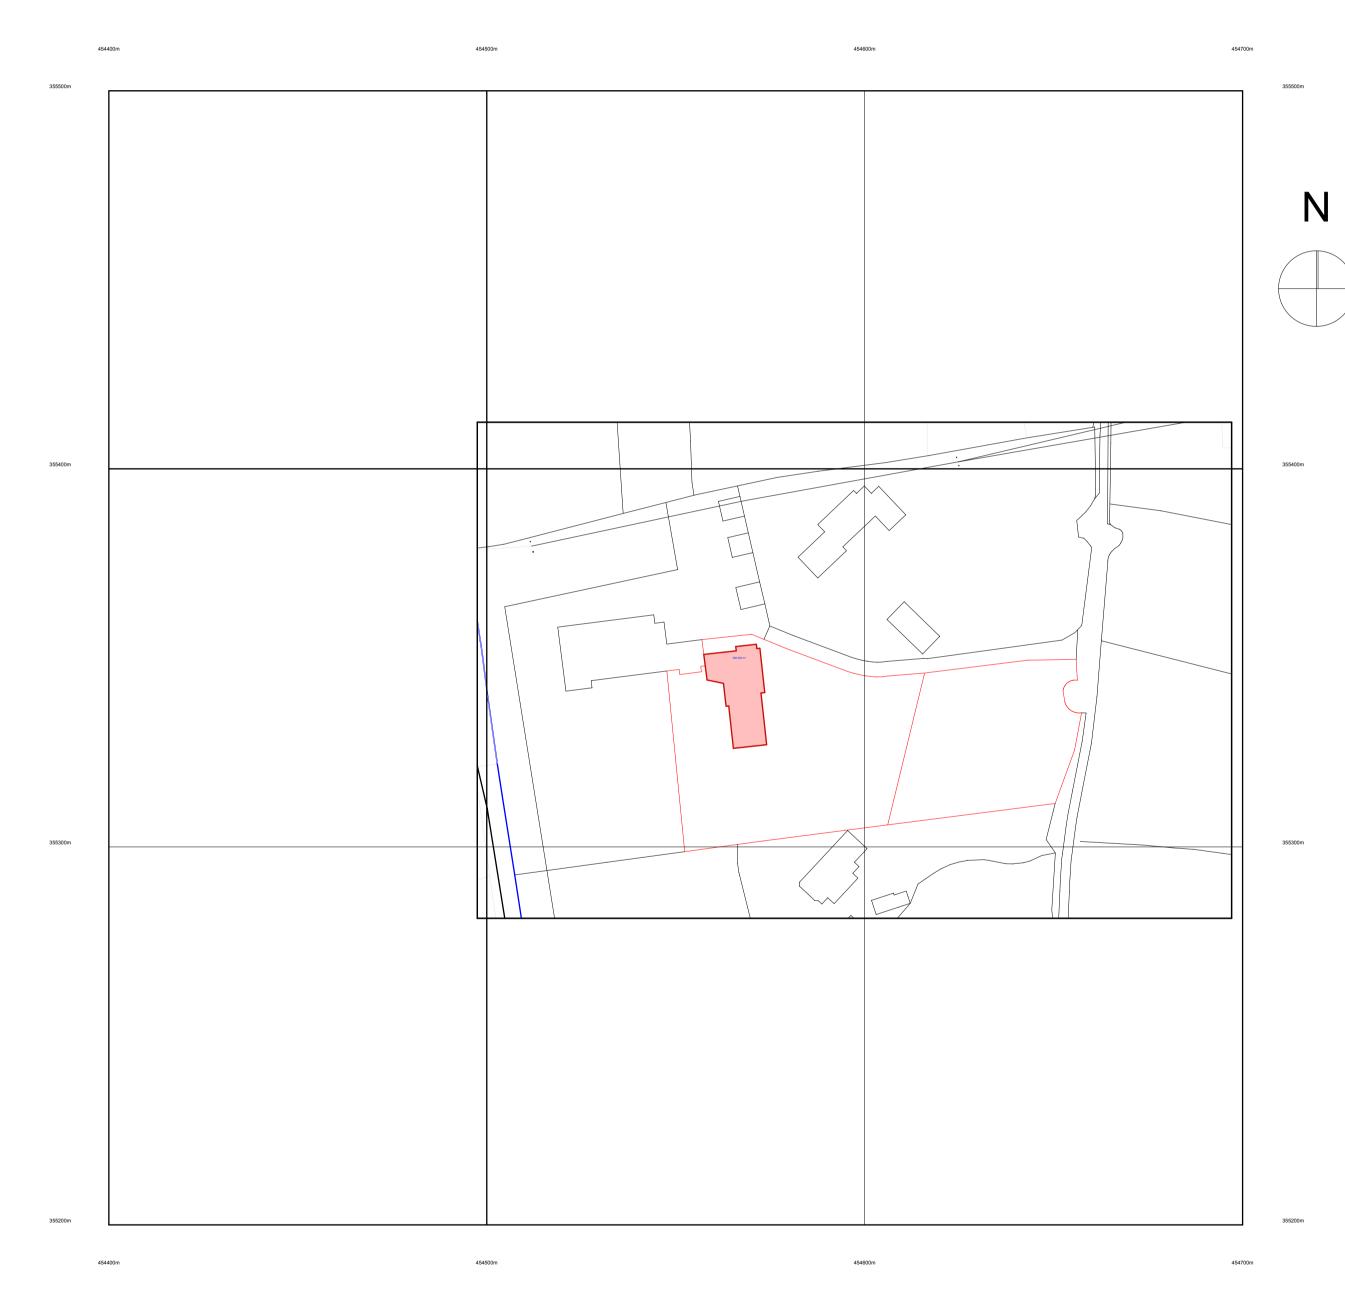

©Crown Copyright and database rights 2021 OS Licence no. 100025568

OS MAPPING DATA AND SITE LOCATION

Ω

+44 (0) 7791970946

BIRCHWOOD LODGE HAGGNOOK WOOD RAVENSHEAD NG15 9HE project: SITE LOCATION OS MAPPING DATA drawing ref: Planning Application status:

No liability is assumed or given with respect to the information provided other than that stated within the document reference. All measured data should be checked on site and under no circumstance should the data contained in this document be relied upon for construction purposes. All drawn external plan information is based upon the OS Mapping data relative to this site/application