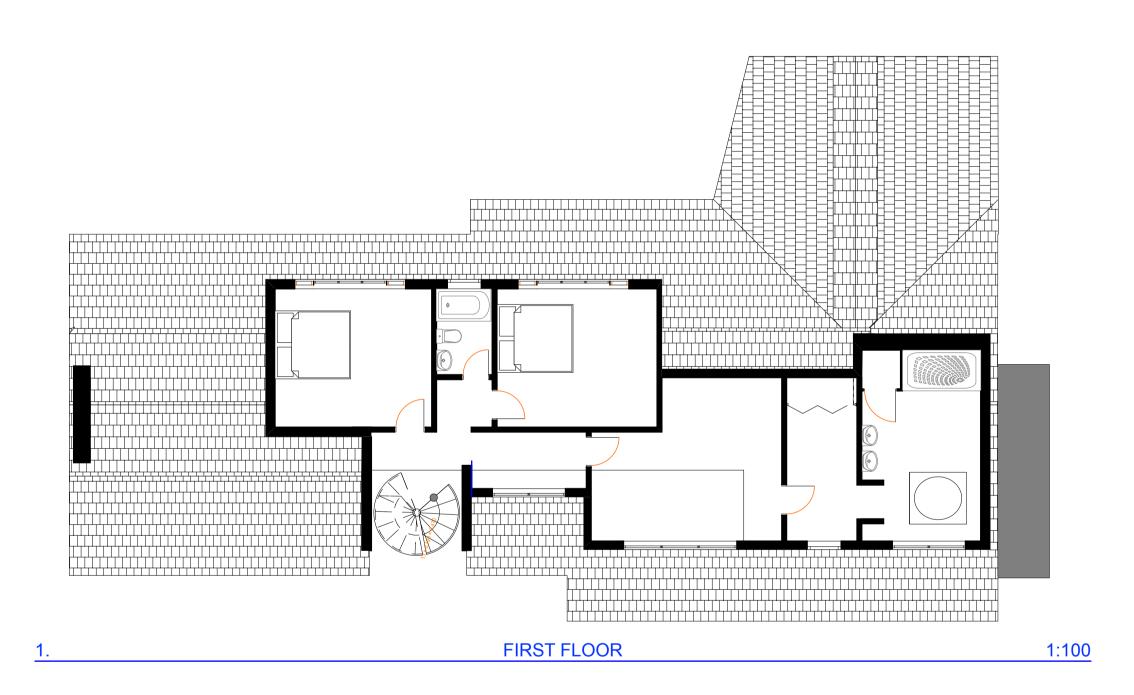

1:100 Elevation

+44 (0) 7791970946

project: BIRCHWOOD LODGE HAGGNOOK WOOD RAVENSHEAD NG15 9HE drawing ref: EXISTING PA01E

Planning Application

client: NICHOLAS HILL

date: 01/2024 scale: As marked @A1

drawing production by: contact details: E: bouncearchitecture@outlook.com Tel: 07791970946 web: www.bouncearchitecture.com