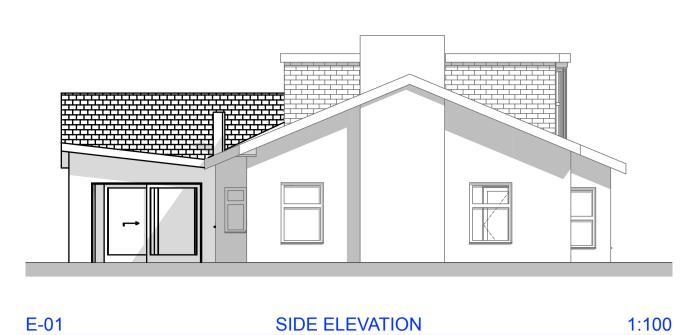

1:100 Elevation

+44 (0) 7791970946

project: BIRCHWOOD LODGE HAGGNOOK WOOD RAVENSHEAD NG15 9HE drawing ref: EXISTING PA01E

Planning Application

client: NICHOLAS HILL

date: 01/2024 scale: As marked @A1

drawing production by: contact details: E: bouncearchitecture@outlook.com Tel: 07791970946 web: www.bouncearchitecture.com