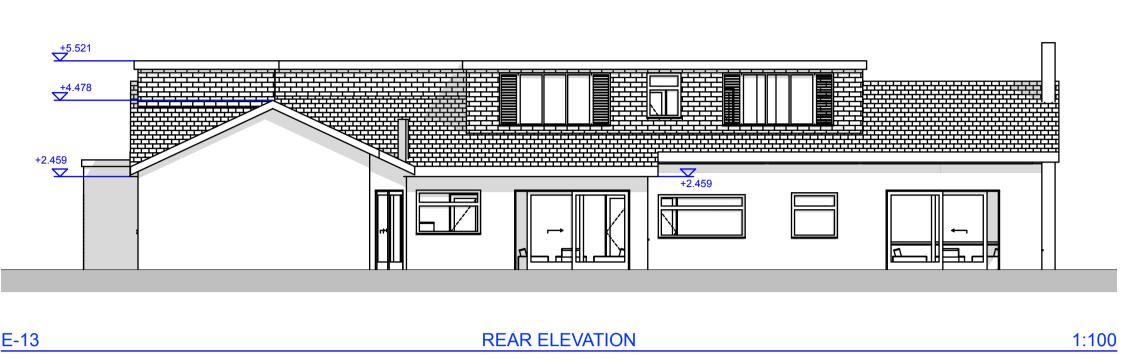

1:100 Elevation

+44 (0) 7791970946

project: BIRCHWOOD LODGE HAGGNOOK WOOD RAVENSHEAD NG15 9HE drawing ref: EXISTING PA01E

Planning Application

client: NICHOLAS HILL

date: 01/2024 scale: As marked @A1

drawing production by: contact details: E: bouncearchitecture@outlook.com Tel: 07791970946 web: www.bouncearchitecture.com