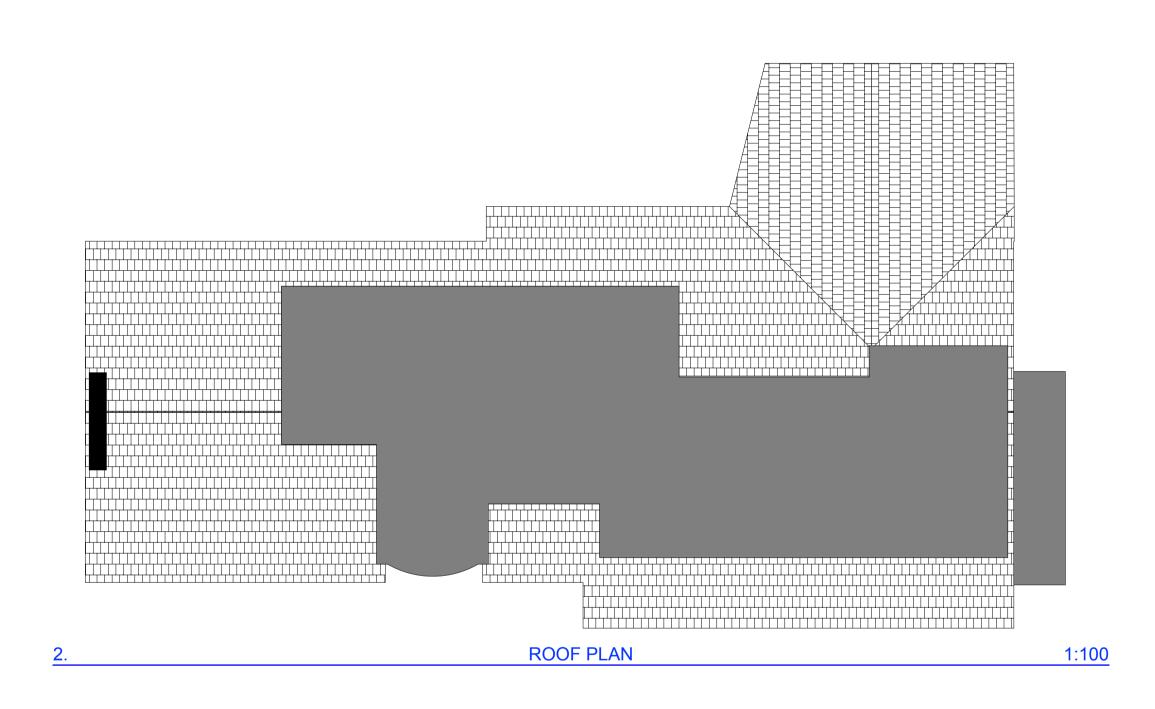

1:100 Elevation

+44 (0) 7791970946

project: BIRCHWOOD LODGE HAGGNOOK WOOD RAVENSHEAD NG15 9HE drawing ref: EXISTING PA01E

Planning Application

client: NICHOLAS HILL

date: 01/2024 scale: As marked @A1

drawing production by: contact details: E: bouncearchitecture@outlook.com Tel: 07791970946 web: www.bouncearchitecture.com