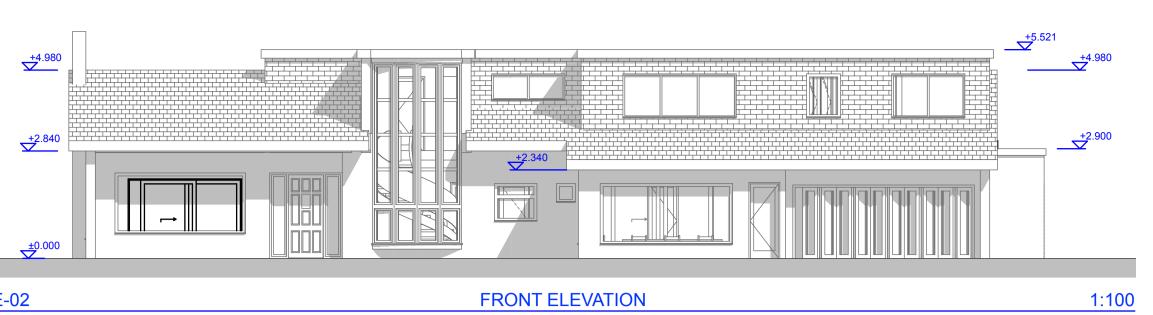

1:100 Elevation

+44 (0) 7791970946

project: BIRCHWOOD LODGE HAGGNOOK WOOD RAVENSHEAD NG15 9HE drawing ref: EXISTING PA01E

Planning Application

client: NICHOLAS HILL

date: 01/2024 scale: As marked @A1

drawing production by: contact details: E: bouncearchitecture@outlook.com Tel: 07791970946 web: www.bouncearchitecture.com