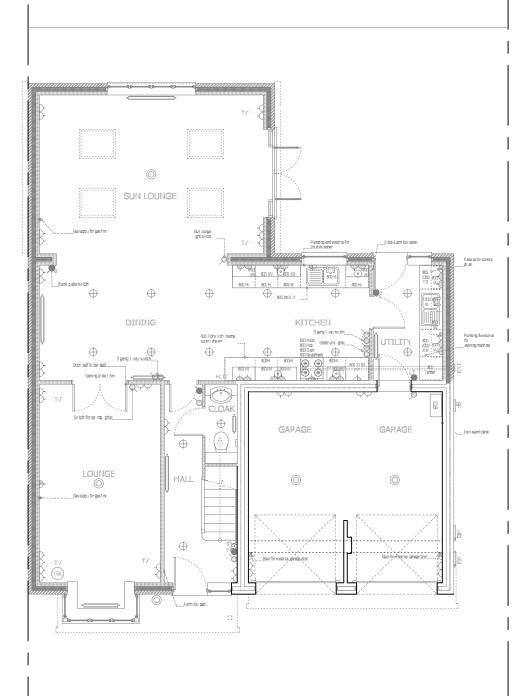

0115 8224882 office@dab-architecure.co.uk www.dab-architecture.co.uk

Client: Mr. & Mrs. Bilsbrough

Proposed Alterations to 24 Maple Close, Calverton

Drawing Title:

Plans

As Existing

Scale: 1:100 Date: Feb 2024

By: dab Checked:

Drawing No: 0331-002 - Extg Plan

Paper Size: A3

- SITE BOUNDARY

GROUND FLOOR

FLOOR FLOOR

SITE BOUNDARY

THE DRIVE