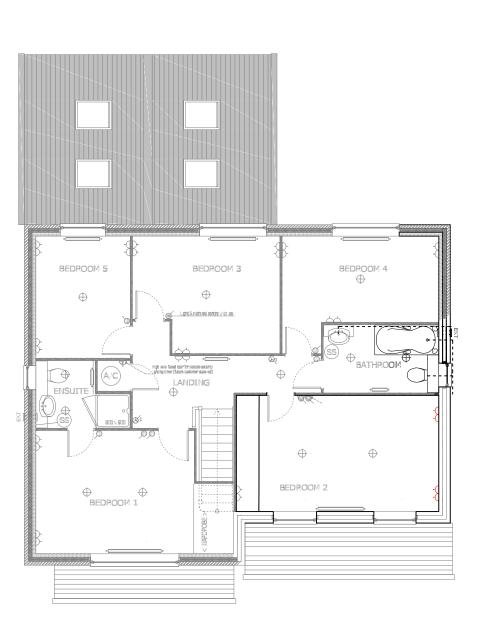

0115 8224882 office@dab-architecure.co.uk www.dab-architecture.co.uk

Client: Mr. & Mrs. Bilsbrough

Proposed Alterations to 24 Maple Close, Calverton

Drawing Title:

Plans

As Existing

Scale: 1:100 Date: Feb 2024

By: dab Checked:

Drawing No: 0331-002 - Extg Plan

Paper Size: A3

- SITE BOUNDARY

GROUND FLOOR

FLOOR FLOOR

SITE BOUNDARY

THE DRIVE