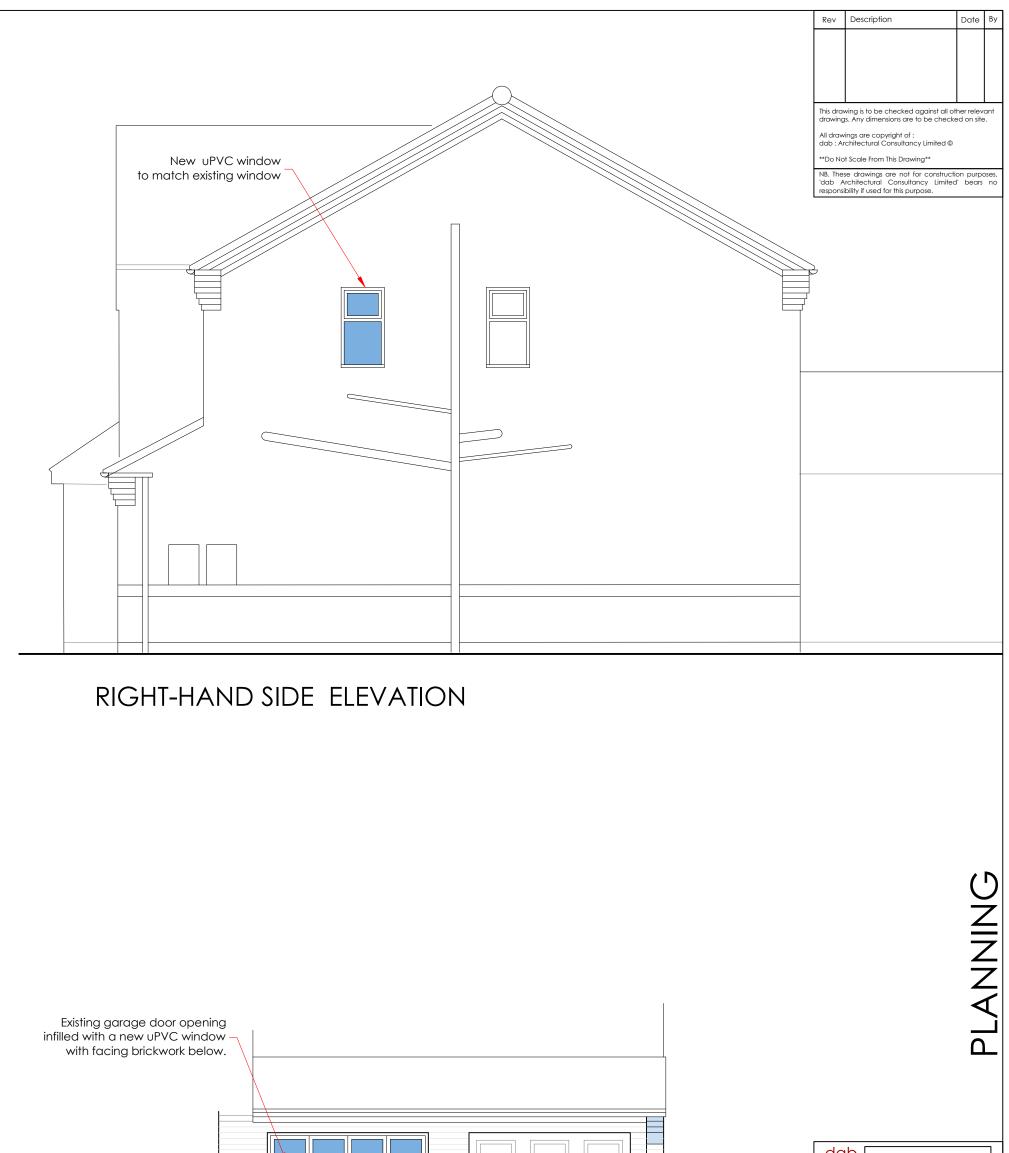

## FRONT ELEVATION

| Architectural Consultancy                                        |                                                                            |  |
|------------------------------------------------------------------|----------------------------------------------------------------------------|--|
| tel:<br>email:<br>web:                                           | 0115 8224882<br>office@dab-architecure.co.uk<br>www.dab-architecture.co.uk |  |
| The Barn, Old Epperstone                                         | Road, Lowdham, Nottingham. NG14 7BZ                                        |  |
| Client:<br>Mr. & Mrs. Bilsbrough                                 |                                                                            |  |
| Project:<br>Proposed Alterations to 24 Maple<br>Close, Calverton |                                                                            |  |
| Drawing Title:                                                   |                                                                            |  |
| Elevations                                                       |                                                                            |  |
| Proposed                                                         |                                                                            |  |
| Scale: 1:50                                                      | Date: Feb 2024                                                             |  |
| By: dab                                                          | Checked:XX                                                                 |  |
| Drawing No:<br>0331-202 Elev                                     |                                                                            |  |
| Paper Size: A3                                                   |                                                                            |  |