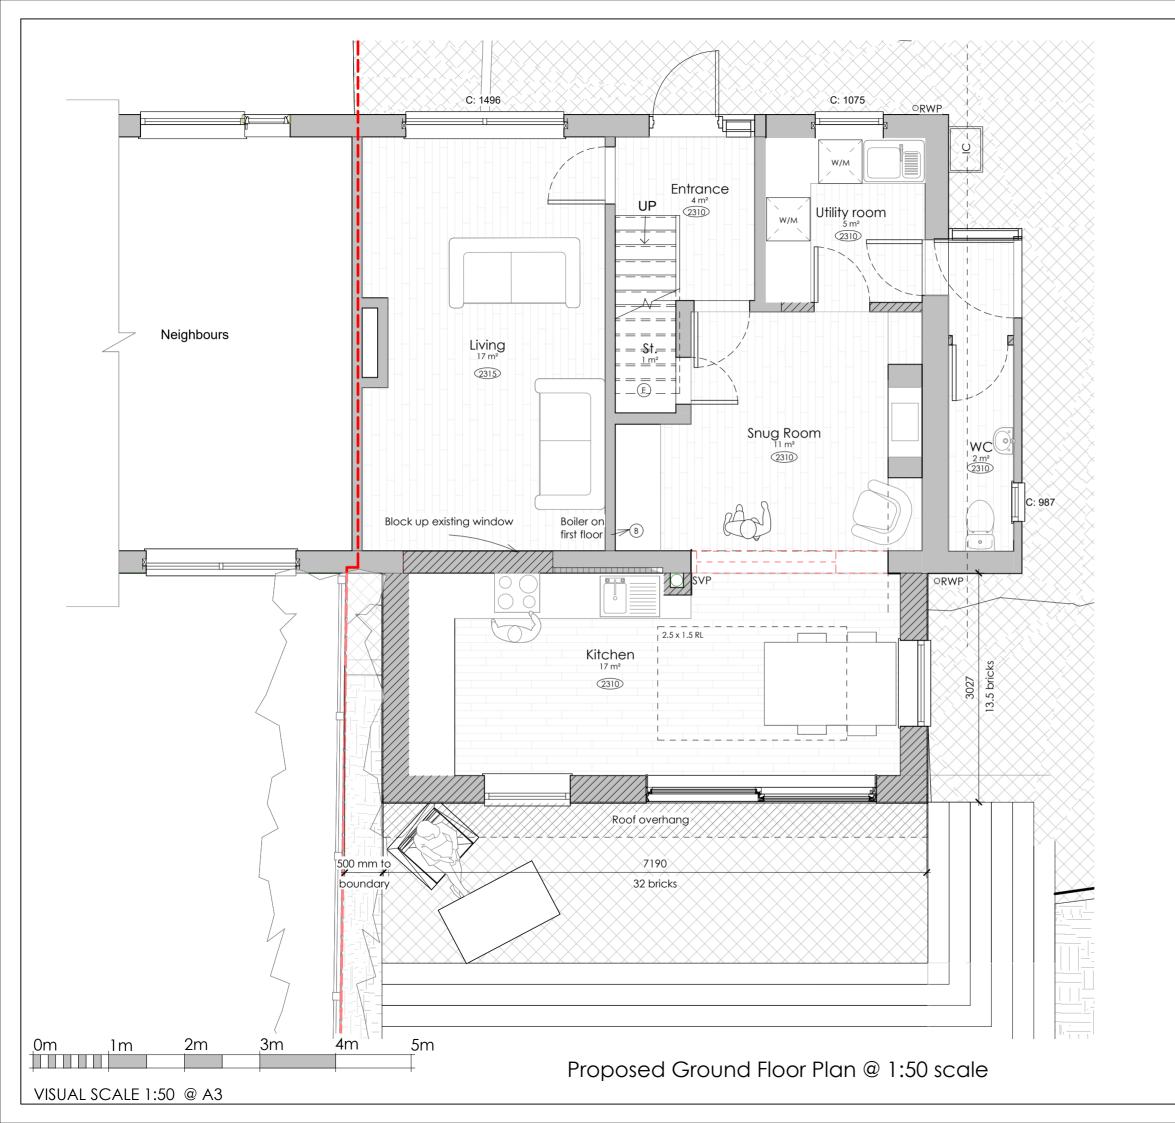

Drawing No. GA-PR-002

Client 104 Campbell Drive, Carlton, Nottingham,

NG41 RH

Drawing Title Proposed Ground Floor Plan

Drawing Status

**PLANNING** 

Scale (@ A3) 1:50

: 50 Drawn by Author