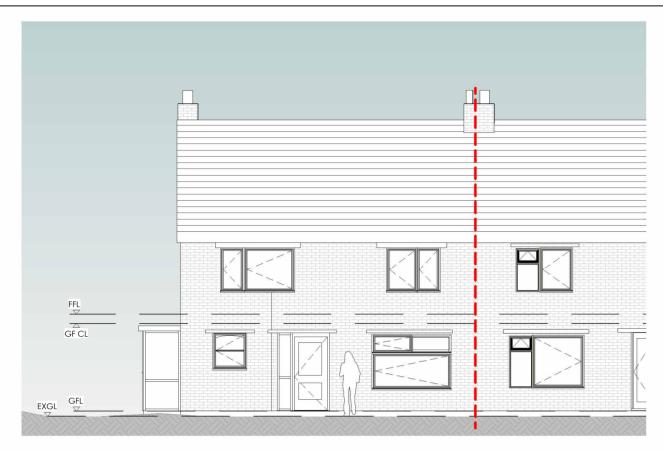

Existing Front Elevation (south west west facing) @ 1:100 scale

| GF CL |
|-------|
| GF CL |
|       |
|       |
|       |

Existing Rear Elevation (north east east facing) @ 1:100 scale

Existing Side Elevation (south east east facir @ 1:100 scale