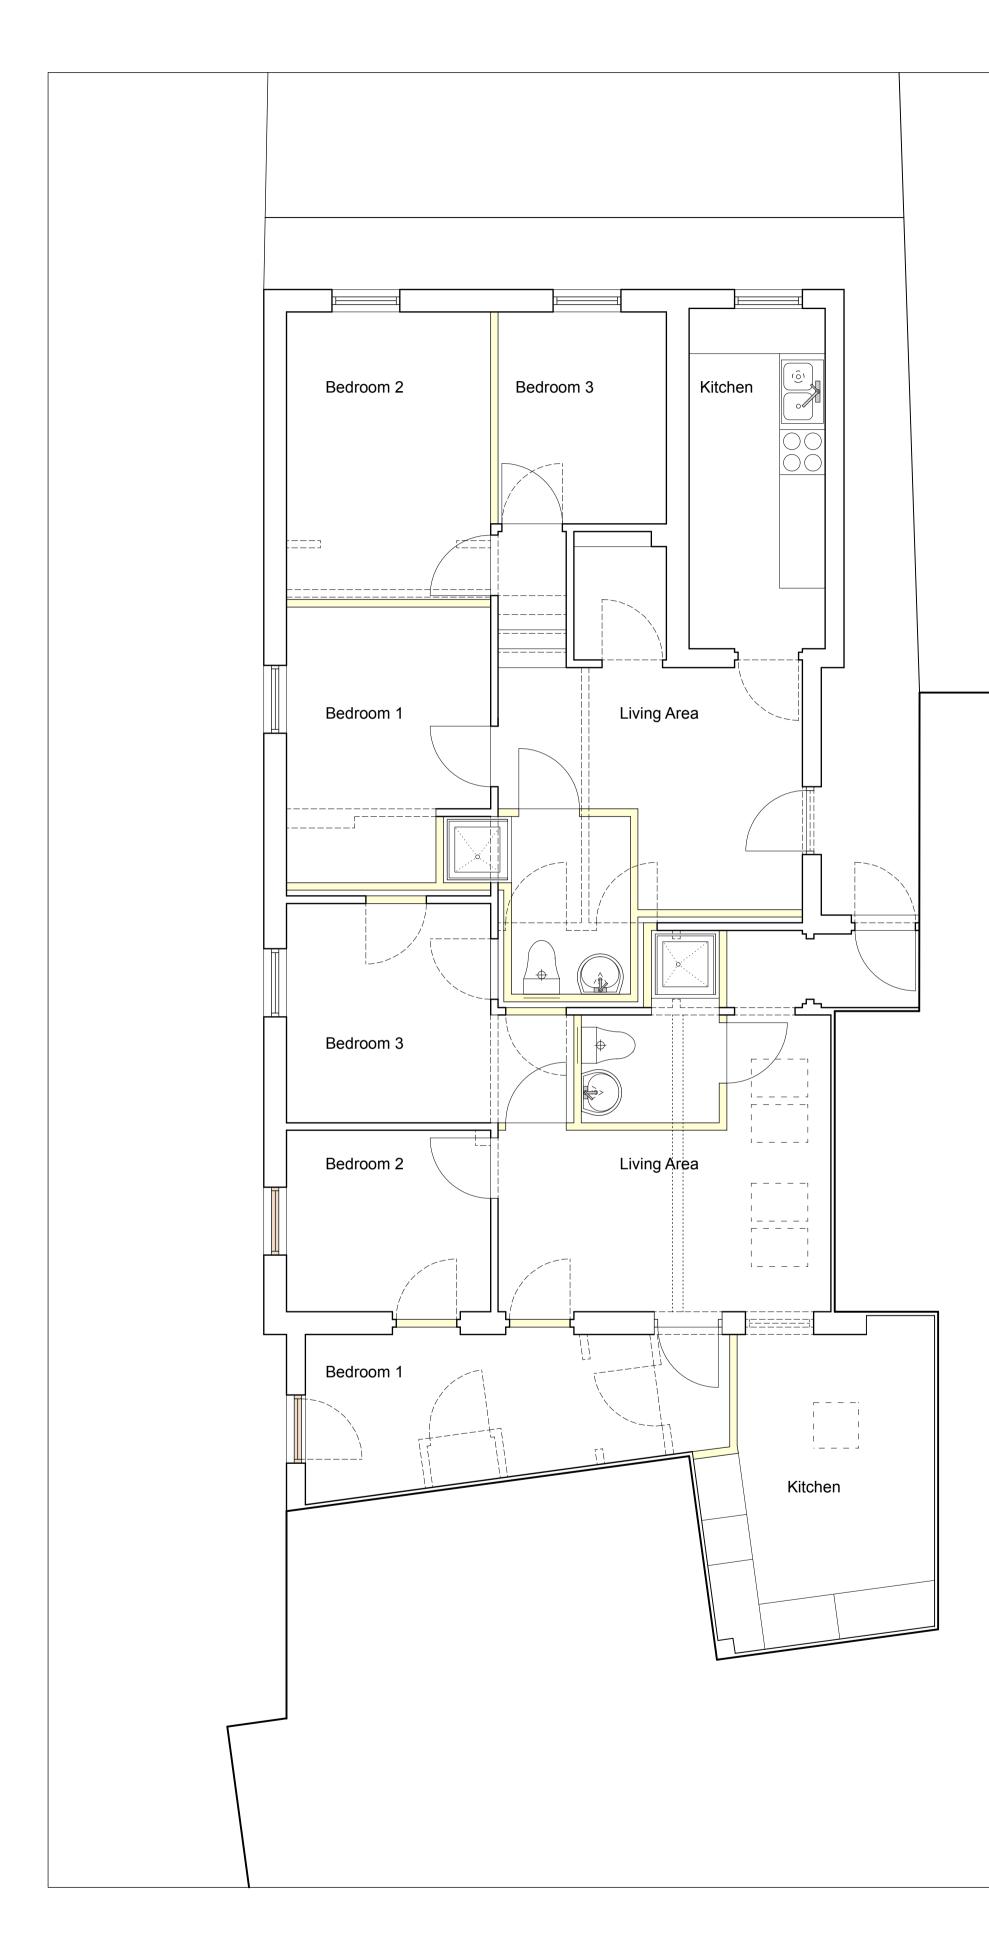

Ground Floor Plan : As Existing. 1:50

Ground Floor Plan : As Proposed. 1:50

| No                                                                                                                            | Revisions       | Date | Initials |
|-------------------------------------------------------------------------------------------------------------------------------|-----------------|------|----------|
| <section-header><section-header><section-header><text><text></text></text></section-header></section-header></section-header> |                 |      |          |
| project<br>33A Marketgate,<br>ARBROATH<br>Proposed Conversion to to 2 Flats<br>for<br>Shahbaz Mahmood                         |                 |      |          |
| content<br>Floor Plans<br>scales<br>1:50<br>drawn by size date<br>MR A1 20.01.24                                              |                 |      |          |
| re                                                                                                                            | ef <b>21151</b> | 01   |          |