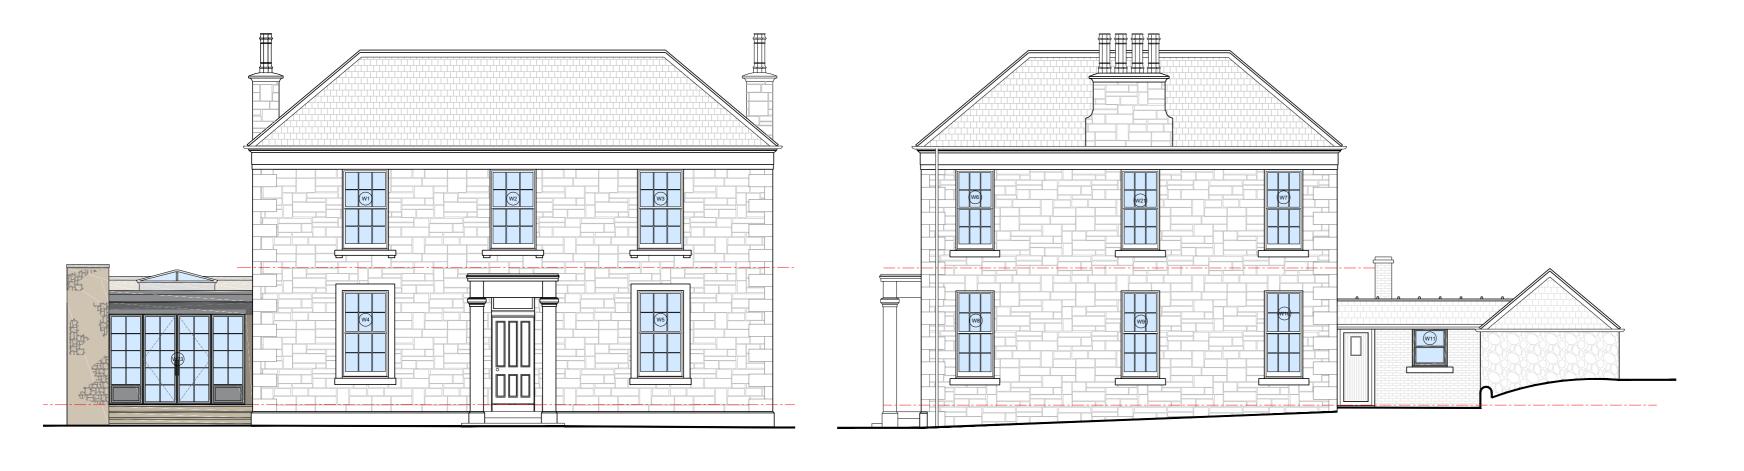

east elevation

south elevation

north elevation west elevation 10

SCALE 1:100 (A2) LENGTHS SHOWN IN METRES

All dimensions and levels to be checked on site prior to the commencement of work. Architect to be informed of any discrepancies prior to the commencement of work. Unspecified dimensions are not to be scaled off this drawing for construction purposes. All dimensions are in millimetres unless stated otherwise. If any dimensions or details conflict please notify the Architect immediately. This drawing is to be used for **STATUTORY** purposes only. This is not a **CONSTRUCTION** drawing.

# Material Schedule

Roof:
Single Ply Rof Membrane. Colour; Anthracite Grey

Rainwater Goods:
Aluminium Box Profile. Colour; Anthracite Grey (RAL 7016)

Walls:
Natural Stone. Downtakings from opening formed within external wall to be set aside and re-used to clad proposed extension.

Windows & Doors:

Extension: High Quality Double Glazed Timber
Windows. Colour; RAL 7016 Anthracite Grey

Existing House: High Quality '6 Over 6' Sash & Case Timber Windows with 'Heritage Eco Glass' Units. Colour; White

Rooflights:
Proposed Lantern Style Rooflight. Colour; Anthracite
Grey (RAL 7016)

| Project Internal & External Alterations                                                                                                                                                |              | JON FRULLANI<br>ARCHITECT |             |
|----------------------------------------------------------------------------------------------------------------------------------------------------------------------------------------|--------------|---------------------------|-------------|
| Client                                                                                                                                                                                 |              |                           |             |
| Mr & Mrs Campbell                                                                                                                                                                      |              |                           |             |
| Address                                                                                                                                                                                |              | Drawing Title             |             |
| Balruddery Farmhouse                                                                                                                                                                   |              | Proposed Elevations       |             |
| Invergowrie,                                                                                                                                                                           |              | Issue Status              | Drawing No. |
| Dundee, DD2 5LJ                                                                                                                                                                        |              | Planning                  | 7439_F_307  |
| Designer                                                                                                                                                                               | Date         | Scale                     | Revision    |
| LH/BS                                                                                                                                                                                  | January 2024 | 1:100 @ A2                | -           |
| t: 01382 224828 m: 07808 726306<br>e: jon@jfarchitect.co.uk w: jfarchitect.co.uk f: facebook.com/jfarchitect<br>a: 140 perth road, dundee, dd1 4jw                                     |              |                           |             |
| this drawing is protected by copyright. it may not be reproduced in any form or by any means for any purpose, without gaining prior written permission from jon frullani architect Itd |              |                           |             |