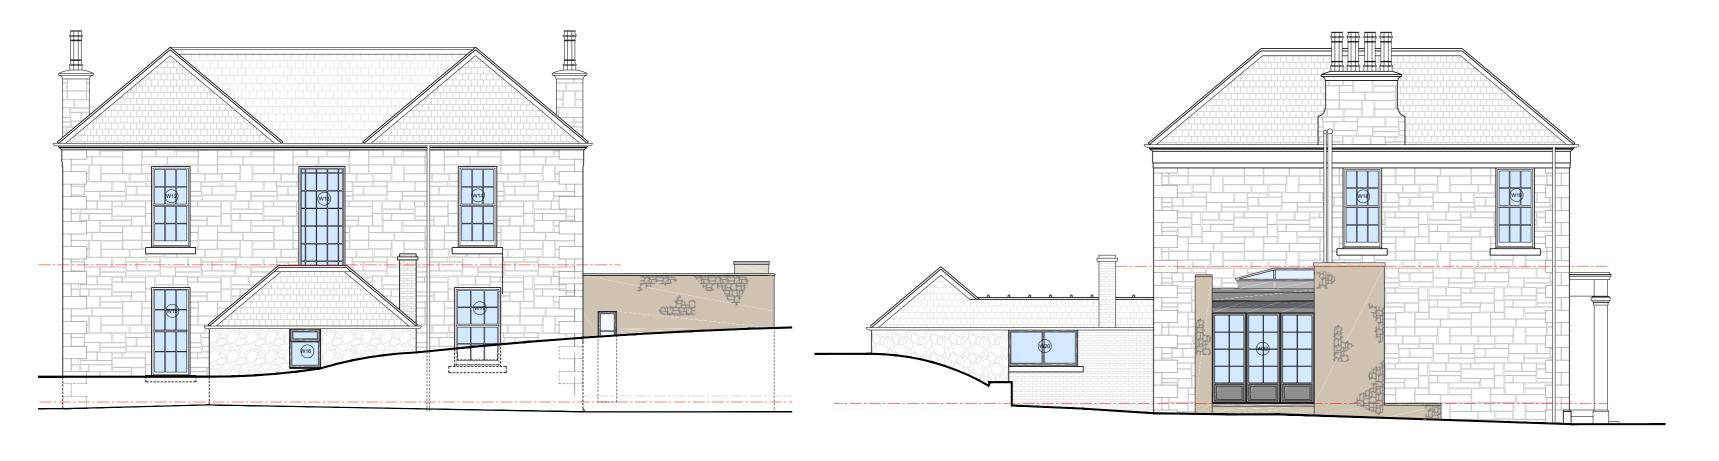

east elevation

south elevation

north elevation west elevation 10

SCALE 1:100 (A2) LENGTHS SHOWN IN METRES

All dimensions and levels to be checked on site prior to the commencement of work. Architect to be informed of any discrepancies prior to the commencement of work. Unspecified dimensions are not to be scaled off this drawing for construction purposes. All dimensions are in millimetres unless stated otherwise. If any dimensions or details conflict please notify the Architect immediately. This drawing is to be used for **STATUTORY** purposes only. This is not a **CONSTRUCTION** drawing.

# Material Schedule

Roof:
Single Ply Rof Membrane. Colour; Anthracite Grey

Rainwater Goods:
Aluminium Box Profile. Colour; Anthracite Grey (RAL 7016)

Walls:
Natural Stone. Downtakings from opening formed within external wall to be set aside and re-used to clad proposed extension.

Windows & Doors:

Extension: High Quality Double Glazed Timber
Windows. Colour; RAL 7016 Anthracite Grey

Existing House: High Quality '6 Over 6' Sash & Case Timber Windows with 'Heritage Eco Glass' Units. Colour; White

Rooflights:
Proposed Lantern Style Rooflight. Colour; Anthracite
Grey (RAL 7016)

| Project Internal & External Alterations                                                                                                                                                |              | JON FRULLANI<br>ARCHITECT |             |
|----------------------------------------------------------------------------------------------------------------------------------------------------------------------------------------|--------------|---------------------------|-------------|
| Client                                                                                                                                                                                 |              |                           |             |
| Mr & Mrs Campbell                                                                                                                                                                      |              |                           |             |
| Address                                                                                                                                                                                |              | Drawing Title             |             |
| Balruddery Farmhouse                                                                                                                                                                   |              | Proposed Elevations       |             |
| Invergowrie,                                                                                                                                                                           |              | Issue Status              | Drawing No. |
| Dundee, DD2 5LJ                                                                                                                                                                        |              | Planning                  | 7439_F_307  |
| Designer                                                                                                                                                                               | Date         | Scale                     | Revision    |
| LH/BS                                                                                                                                                                                  | January 2024 | 1:100 @ A2                | -           |
| t: 01382 224828 m: 07808 726306<br>e: jon@jfarchitect.co.uk w: jfarchitect.co.uk f: facebook.com/jfarchitect<br>a: 140 perth road, dundee, dd1 4jw                                     |              |                           |             |
| this drawing is protected by copyright. it may not be reproduced in any form or by any means for any purpose, without gaining prior written permission from jon frullani architect Itd |              |                           |             |