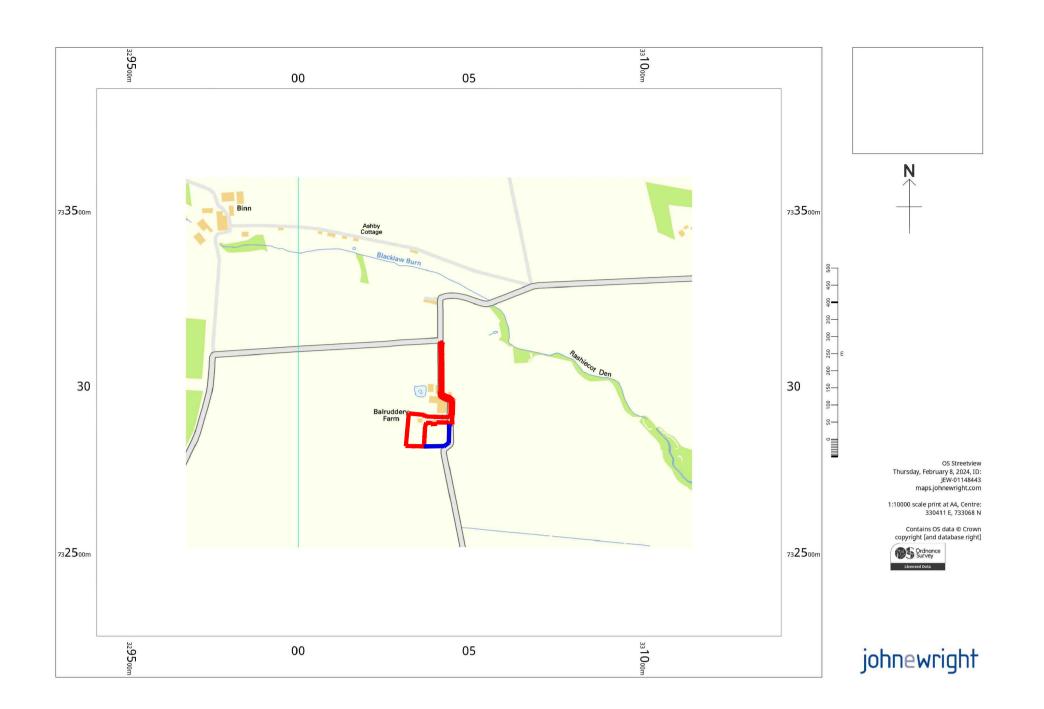

| Project Internal & External Alterations Client Mr & Mrs Campbell                                                                                                                                                                                                  |              | JON FRULLANI<br>ARCHITECT |             |
|-------------------------------------------------------------------------------------------------------------------------------------------------------------------------------------------------------------------------------------------------------------------|--------------|---------------------------|-------------|
| Address                                                                                                                                                                                                                                                           |              | Drawing Title             |             |
| Balruddery Farmhouse                                                                                                                                                                                                                                              |              | Location Plan             |             |
| Invergowrie                                                                                                                                                                                                                                                       |              | Issue Status              | Drawing No. |
| Dundee, DD2 5LJ                                                                                                                                                                                                                                                   |              | Planning                  | 7439_F_301  |
| Designer                                                                                                                                                                                                                                                          | Date         | Scale                     | Revision    |
| LH                                                                                                                                                                                                                                                                | January 2024 | As Noted @ A2             | -           |
| E: 01382 224828 m: 07808 726306 e: jon@jfarchitect.co.uk w: ffarchitect.co.uk f: facebook.com/farchitect a: 140 perth road, dundee, dd1 4/w this drawing is protected by copyright. It may not be reproduced in any form or by any means for any purpose, without |              |                           |             |