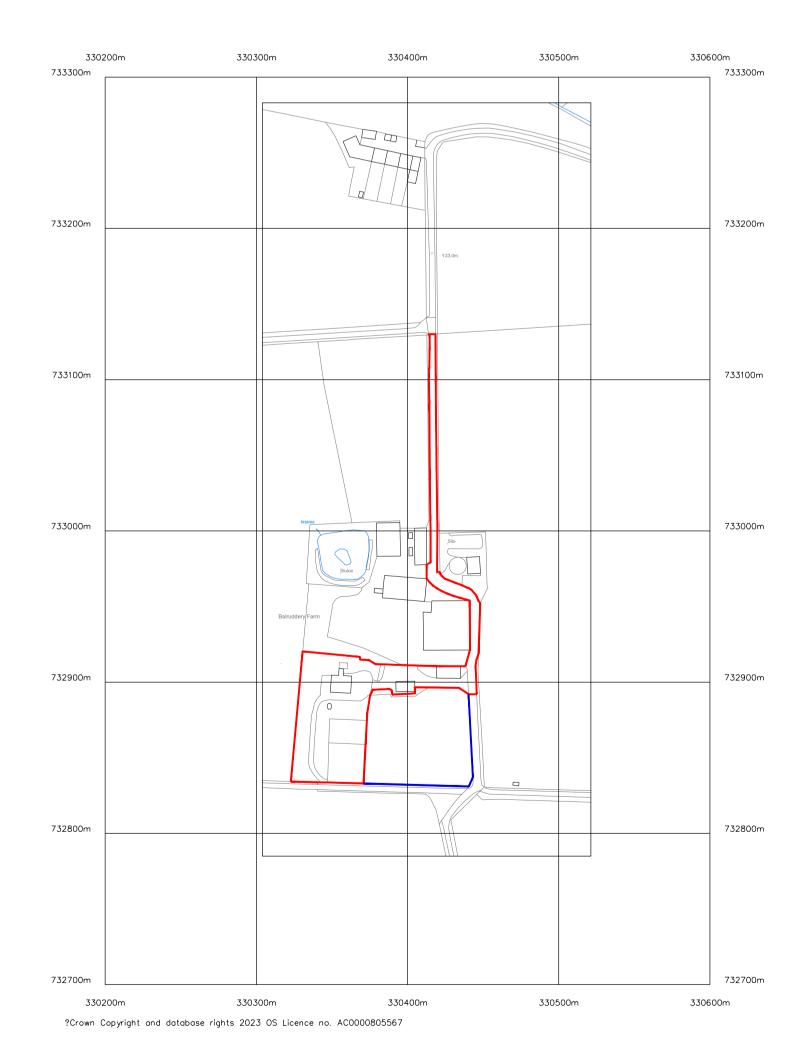

| Project Internal & External Alterations Client Mr & Mrs Campbell                                                                                                                                                                                                  |              | JON FRULLANI<br>ARCHITECT |             |
|-------------------------------------------------------------------------------------------------------------------------------------------------------------------------------------------------------------------------------------------------------------------|--------------|---------------------------|-------------|
| Address                                                                                                                                                                                                                                                           |              | Drawing Title             |             |
| Balruddery Farmhouse                                                                                                                                                                                                                                              |              | Location Plan             |             |
| Invergowrie                                                                                                                                                                                                                                                       |              | Issue Status              | Drawing No. |
| Dundee, DD2 5LJ                                                                                                                                                                                                                                                   |              | Planning                  | 7439_F_301  |
| Designer                                                                                                                                                                                                                                                          | Date         | Scale                     | Revision    |
| LH                                                                                                                                                                                                                                                                | January 2024 | As Noted @ A2             | -           |
| E: 01382 224828 m: 07808 726306 e: jon@jfarchitect.co.uk w: ffarchitect.co.uk f: facebook.com/farchitect a: 140 perth road, dundee, dd1 4/w this drawing is protected by copyright. It may not be reproduced in any form or by any means for any purpose, without |              |                           |             |