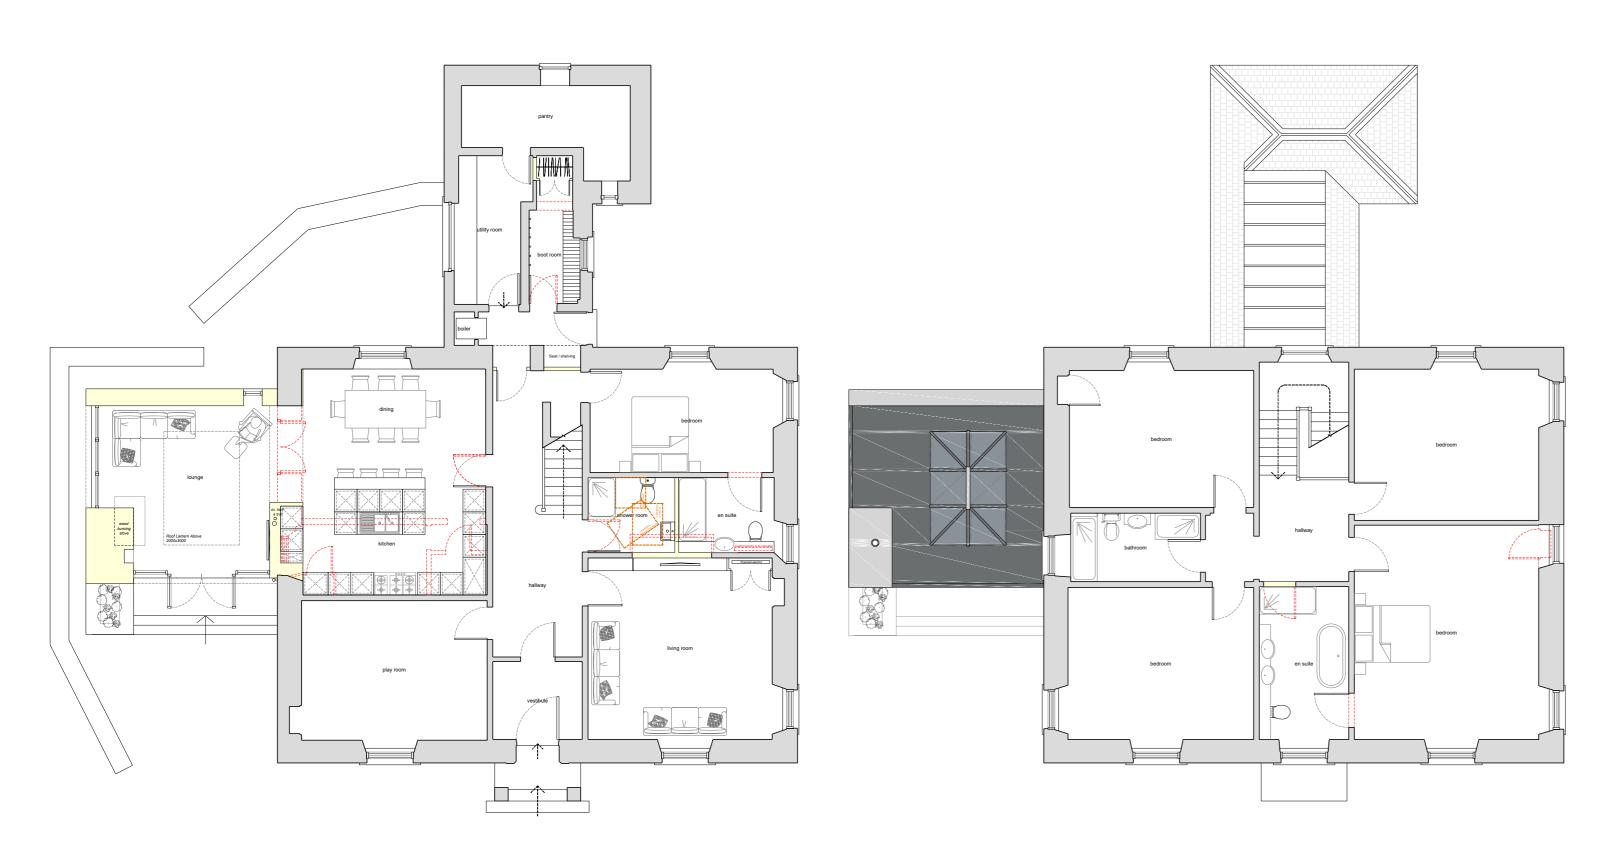

ground floor plan first floor plan

SCALE 1:100 (A2) LENGTHS SHOWN IN METRES

All dimensions and levels to be checked on site prior to the commencement of work. Architect to be informed of any discrepancies prior to the commencement of work. Unspecified dimensions are not to be scaled off this drawing for construction purposes. All dimensions are in millimetres unless stated otherwise. If any dimensions or details conflict please notify the Architect immediately. This drawing is to be used for **STATUTORY** purposes only. This is not a **CONSTRUCTION** drawing.

| Project Internal & External Alterations                                                                                                                                                                                                                                                                                             |              | JON FRULLANI<br>ARCHITECT |             |
|-------------------------------------------------------------------------------------------------------------------------------------------------------------------------------------------------------------------------------------------------------------------------------------------------------------------------------------|--------------|---------------------------|-------------|
| Client                                                                                                                                                                                                                                                                                                                              |              |                           |             |
| Mr & Mrs Campbell                                                                                                                                                                                                                                                                                                                   |              |                           |             |
| Address                                                                                                                                                                                                                                                                                                                             |              | Drawing Title             |             |
| Balruddery Farmhouse                                                                                                                                                                                                                                                                                                                |              | Proposed Floor Plans      |             |
| Invergowrie,                                                                                                                                                                                                                                                                                                                        |              | Issue Status              | Drawing No. |
| Dundee, DD2 5LJ                                                                                                                                                                                                                                                                                                                     |              | Planning                  | 7439_F_305  |
| Designer                                                                                                                                                                                                                                                                                                                            | Date         | Scale                     | Revision    |
| LH/BS                                                                                                                                                                                                                                                                                                                               | January 2024 | 1:100 @ A2                | -           |
| t: 01382 224828 m: 07808 726306 e: jon@jfarchitect.co.uk w: jfarchitect.co.uk f: facebook.com/jfarchitect a: 140 perth road, dundee, dd1 4jw this drawing is protected by copyright. if may not be reproduced in any form or by any means for any purpose, without gaining prior written permission from jon frullani architect Itd |              |                           |             |