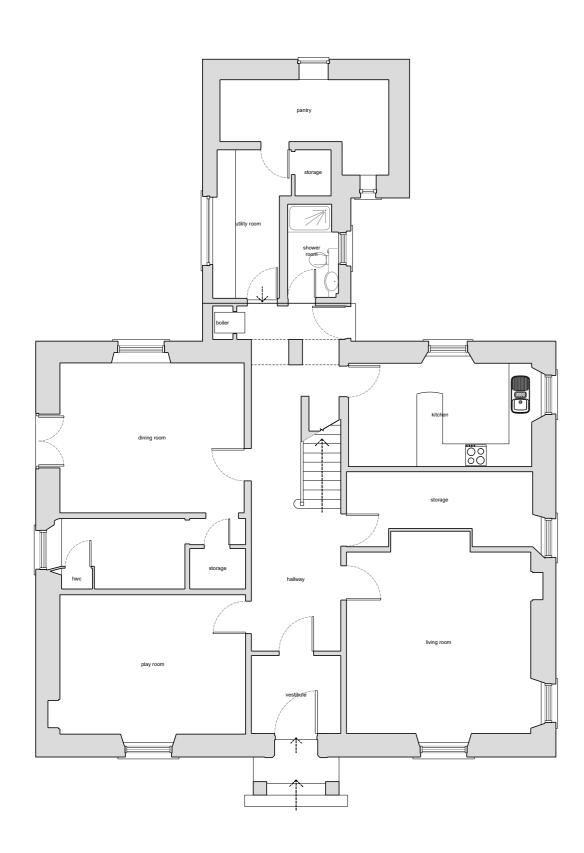

first floor plan

SCALE 1:100 (A2) LENGTHS SHOWN IN METRES

All dimensions and levels to be checked on site prior to the commencement of work. Architect to be informed of any discrepancies prior to the commencement of work. Unspecified dimensions are not to be scaled off this drawing for construction purposes. All dimensions are in millimetres unless stated otherwise. If any dimensions or details conflict please notify the Architect immediately. This drawing is to be used for **STATUTORY** purposes only. This is not a **CONSTRUCTION** drawing.