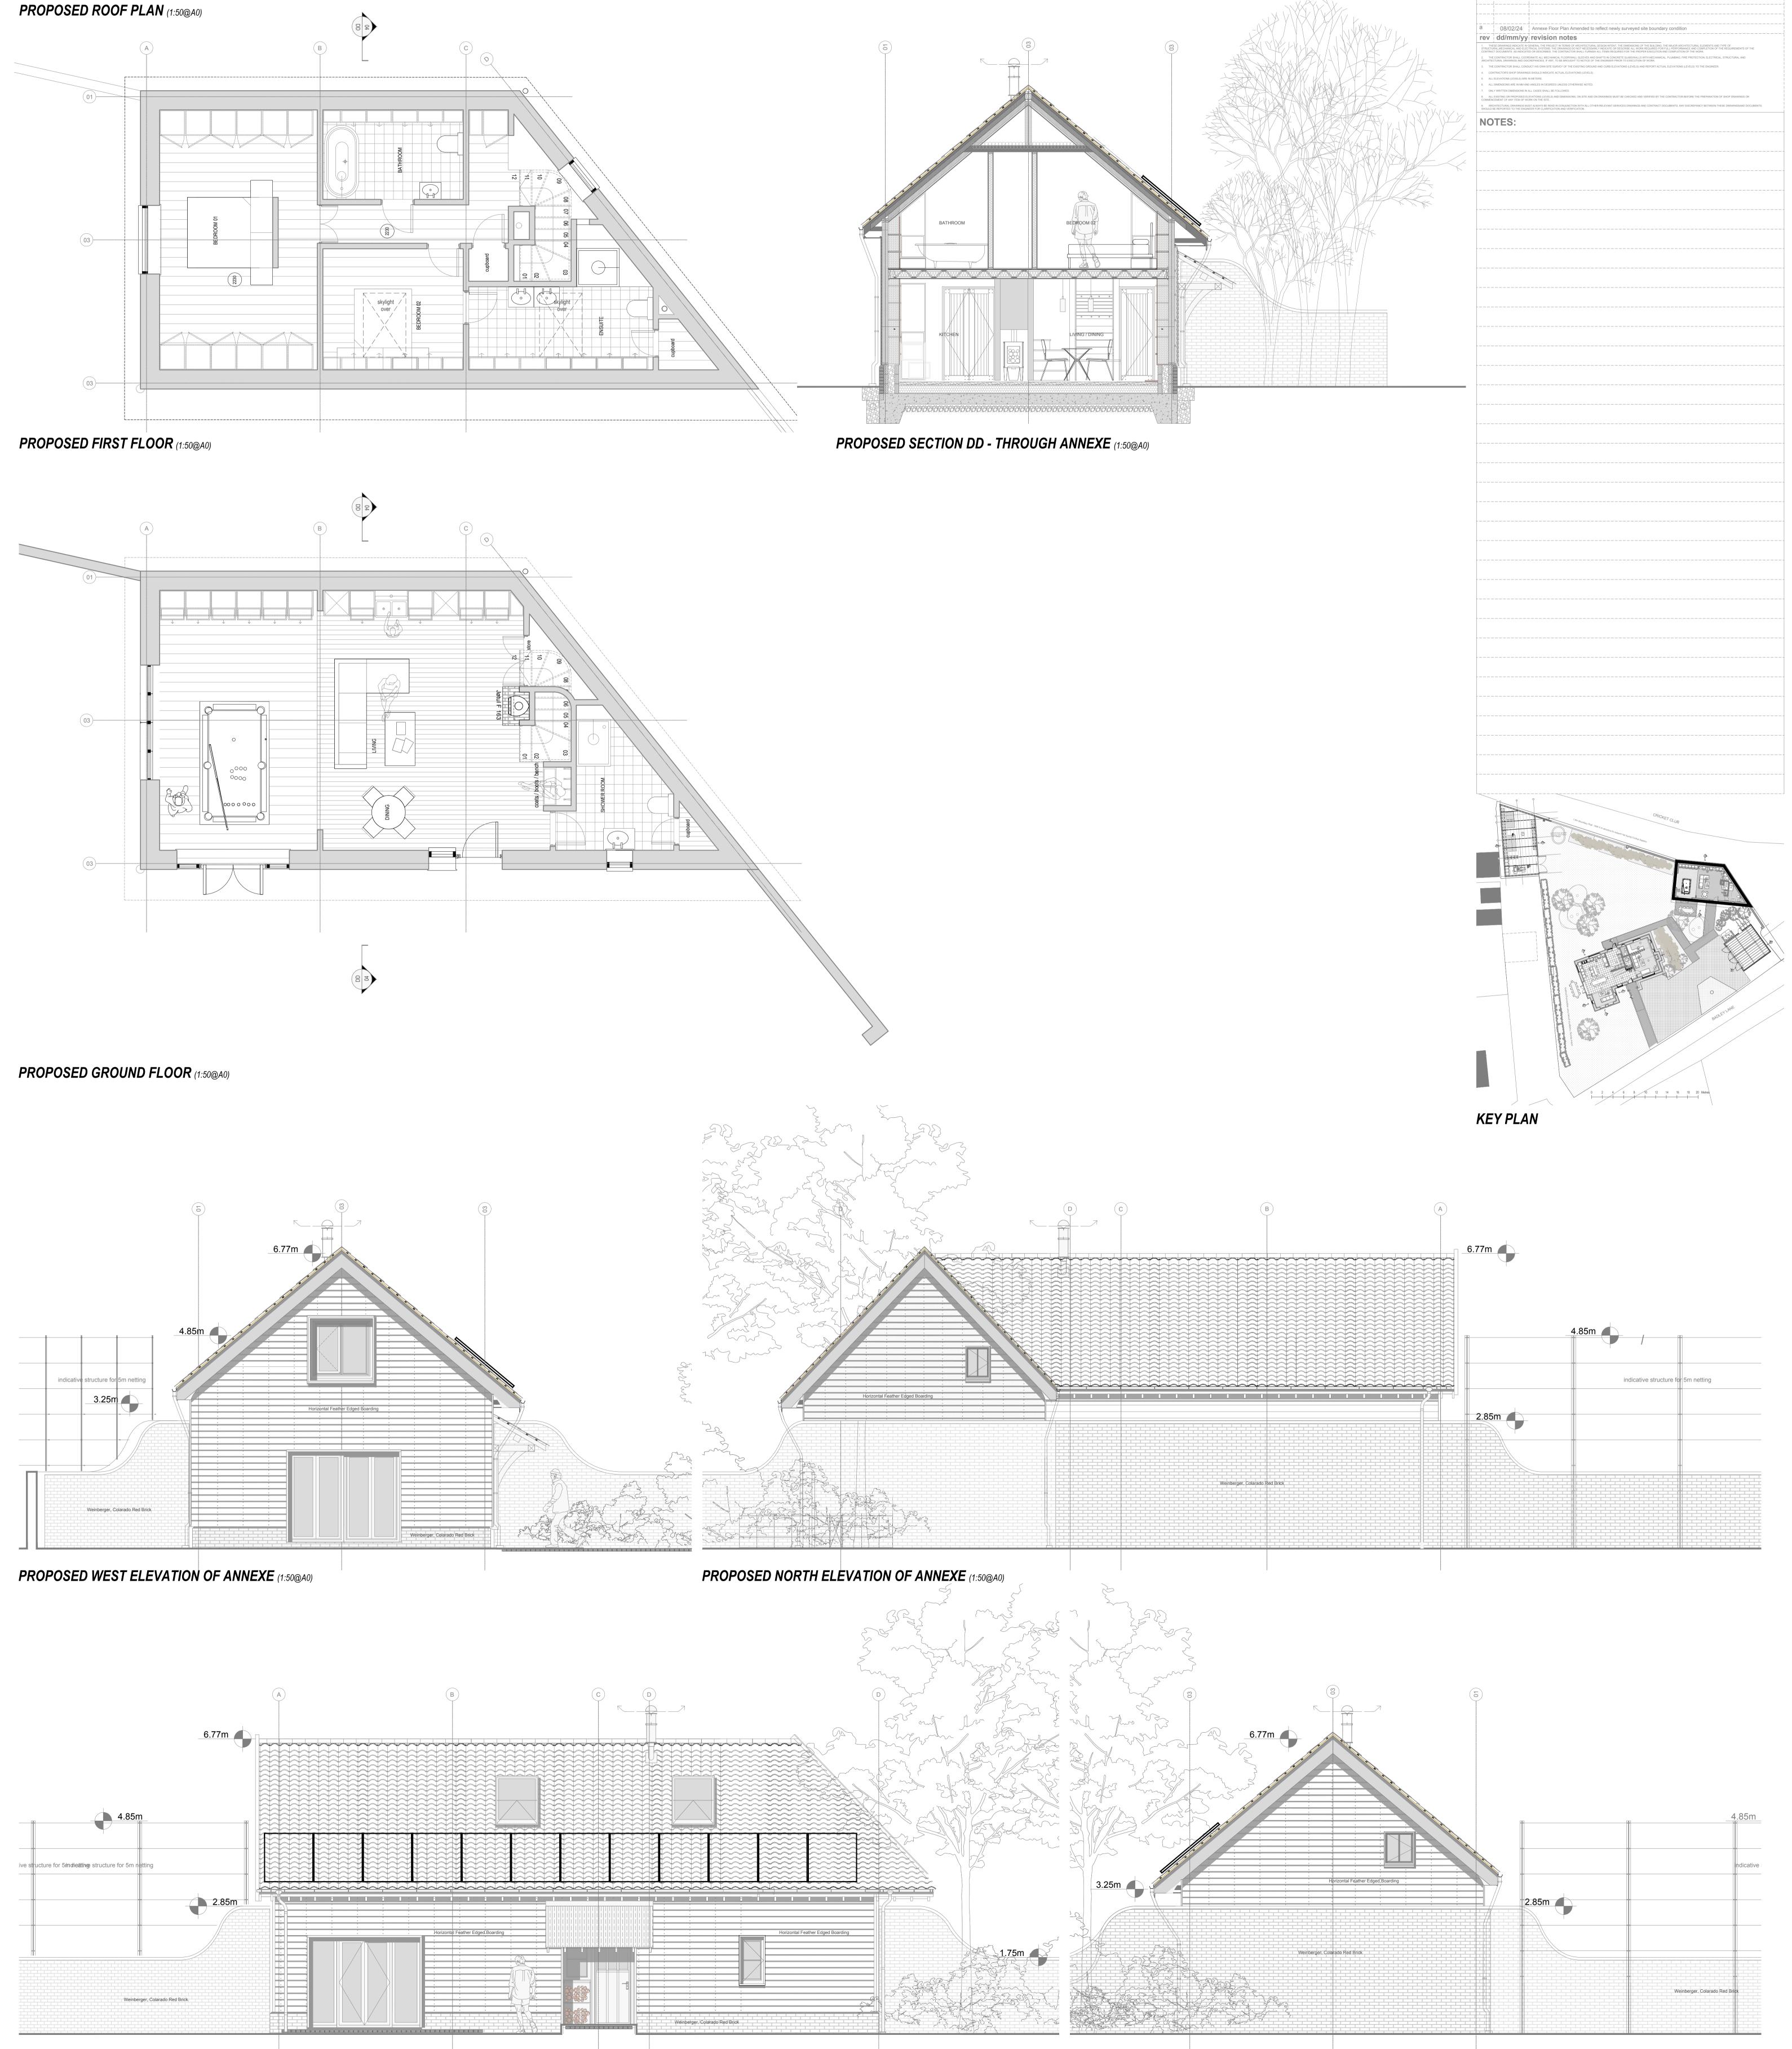

|                                                              |                           | DRAWN BY                                                                                                                                        |
|--------------------------------------------------------------|---------------------------|-------------------------------------------------------------------------------------------------------------------------------------------------|
| T. 07464 232036 / 01728 62150                                | )2 No. 19                 | The Green, Saxte                                                                                                                                |
| E. matt.g.witts@gmail.com                                    | S                         | UFFOLK. IP13 9                                                                                                                                  |
|                                                              |                           |                                                                                                                                                 |
| job title<br>Newbuild - Moats Tye - Stowmarket               | job number<br>JB-0051     | N                                                                                                                                               |
| drawing title / location                                     | date                      |                                                                                                                                                 |
| ANNEXE BARN - PROPOSED PLANS /<br>SECTION DD &<br>ELEVATIONS | 08/02/2024                |                                                                                                                                                 |
| scale 1:50 @ A0                                              |                           |                                                                                                                                                 |
| drawing number<br>JB-0051-005                                | revision<br>February 2024 | Notes:   1. Do not scale from this drawing.   2. All dimensions to be checked on site by the contractor and such dimensions to be his response. |
|                                                              |                           |                                                                                                                                                 |

PROPOSED SOUTH ELEVATION OF ANNEXE (1:50@A0)

## PROPOSED EAST ELEVATION OF ANNEXE (1:50@A0)