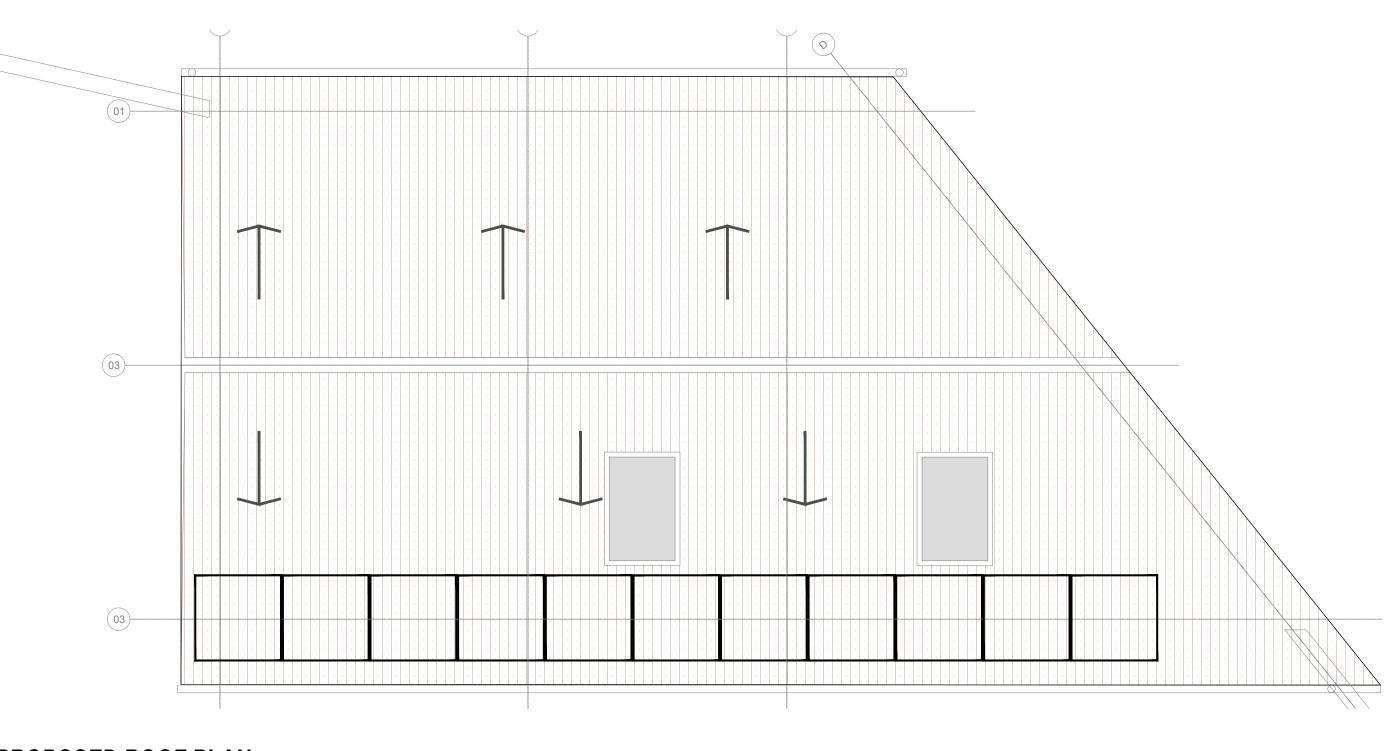

|                                                              |                           | DRAWN BY                                                                                                                                        |
|--------------------------------------------------------------|---------------------------|-------------------------------------------------------------------------------------------------------------------------------------------------|
| T. 07464 232036 / 01728 62150                                | )2 No. 19                 | The Green, Saxte                                                                                                                                |
| E. matt.g.witts@gmail.com                                    | S                         | UFFOLK. IP13 9                                                                                                                                  |
|                                                              |                           |                                                                                                                                                 |
| job title<br>Newbuild - Moats Tye - Stowmarket               | job number<br>JB-0051     | N                                                                                                                                               |
| drawing title / location                                     | date                      |                                                                                                                                                 |
| ANNEXE BARN - PROPOSED PLANS /<br>SECTION DD &<br>ELEVATIONS | 08/02/2024                |                                                                                                                                                 |
| scale 1:50 @ A0                                              |                           |                                                                                                                                                 |
| drawing number<br>JB-0051-005                                | revision<br>February 2024 | Notes:   1. Do not scale from this drawing.   2. All dimensions to be checked on site by the contractor and such dimensions to be his response. |
|                                                              |                           |                                                                                                                                                 |