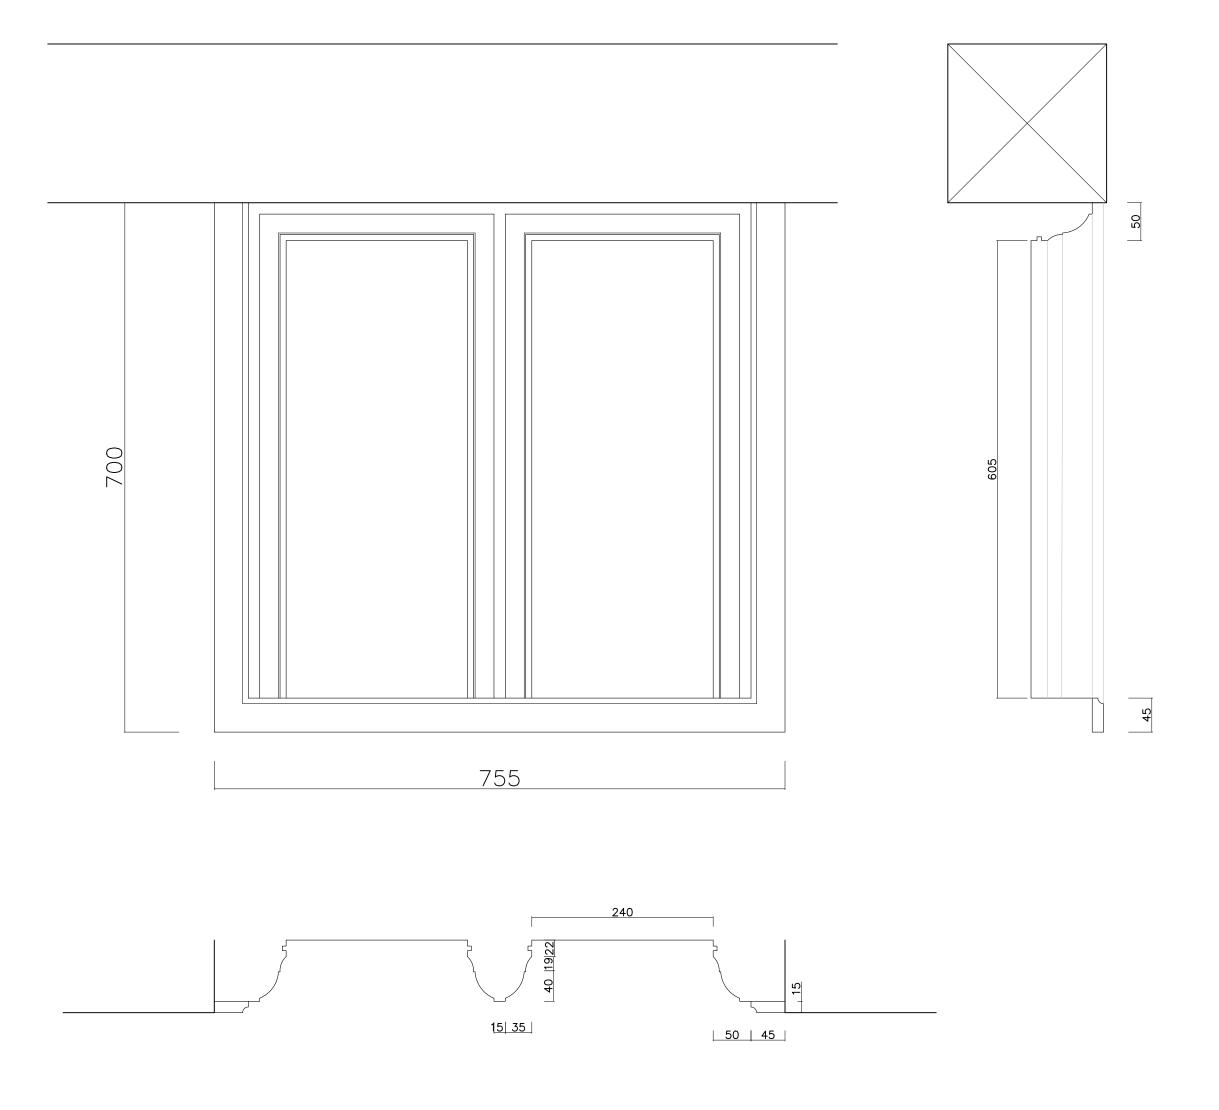

## Client: National Trust Thorrington Hall WG3 Existing Details Scale: Drawn By: Scale: Date: A3 ET 1:5 Nov 2023 Job Number: Drawing Number: Status: Preliminary 6892/21 03 whitworth

Chartered Architects & Chartered Building Surveyors Unit 12 Park Farm, Fornham St Genevieve, Bury St Edmunds, IP28 6TS 01284 760421 info@whitworth.co.uk www.whitworth.co.uk