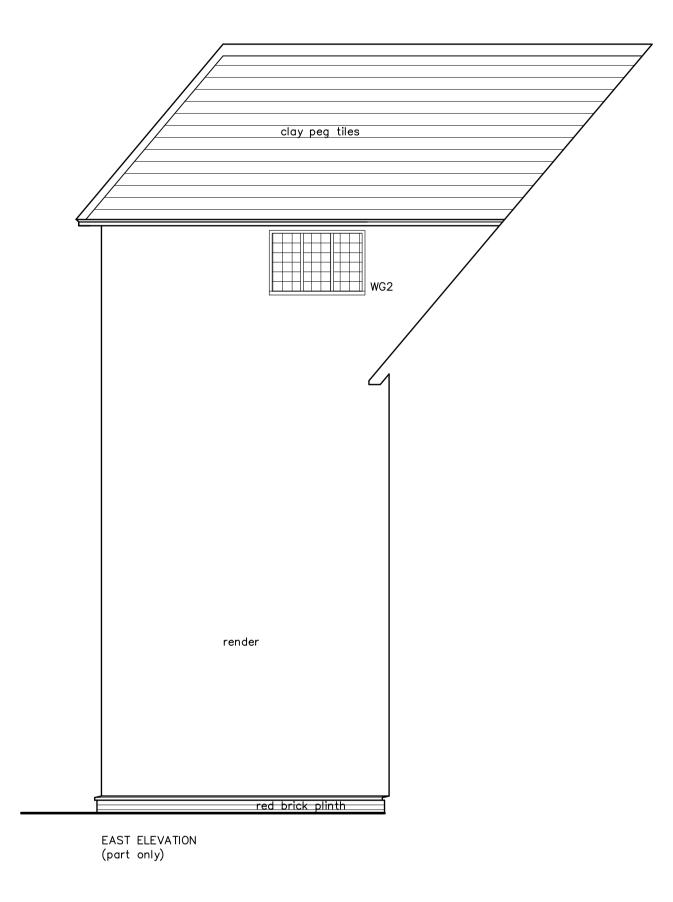

0m 1m 2m 3

revision description da

Client:

National Trust

Job Title:

Thorrington Hall

Drawing Title:

Proposed Elevations & Sections