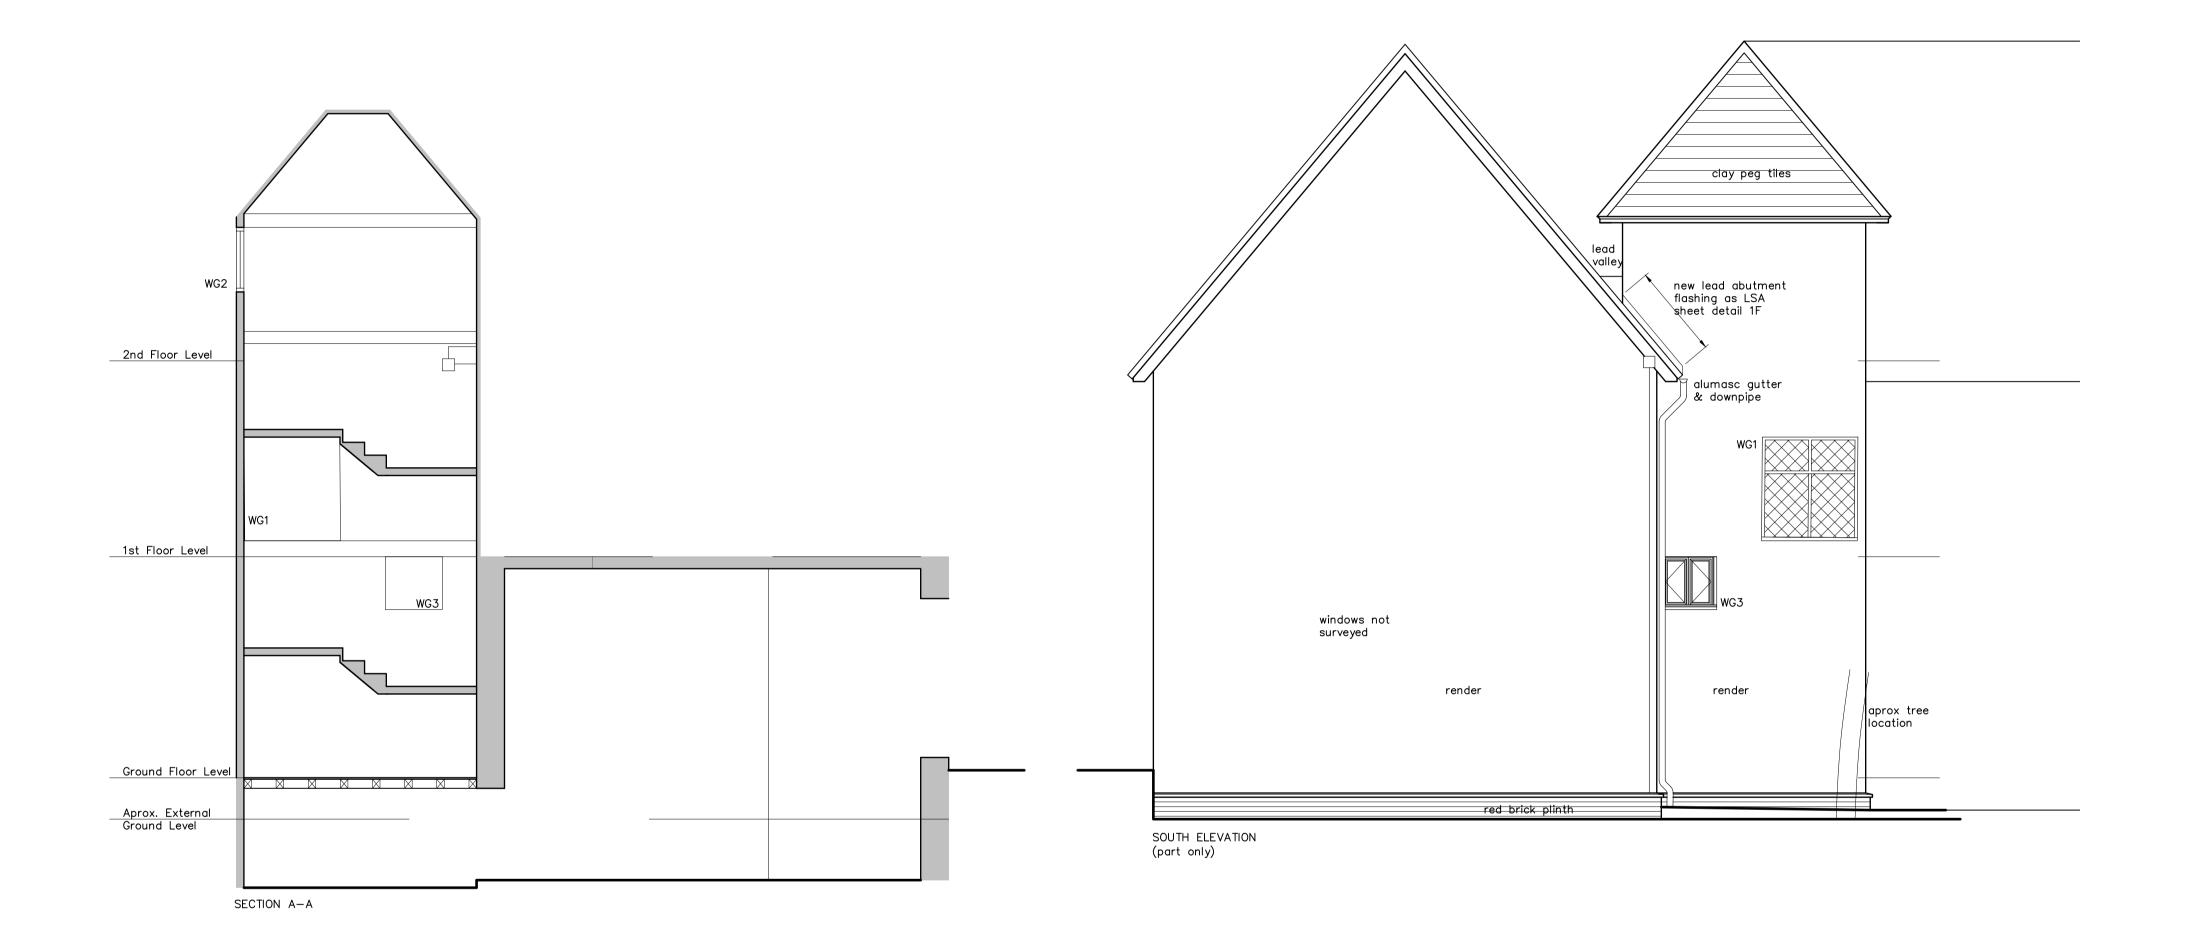

0m 1m 2m 3

revision description da

Client:

National Trust

Job Title:

Thorrington Hall

Drawing Title:

Proposed Elevations & Sections