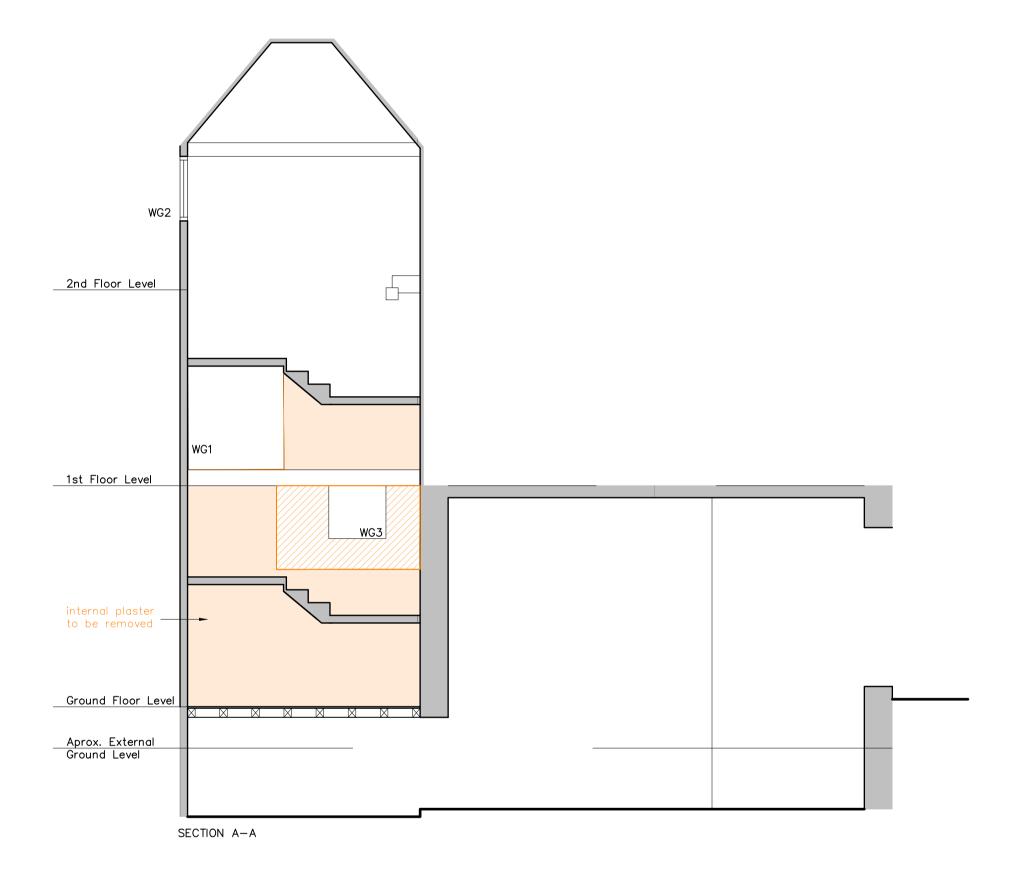

EAST ELEVATION (part only)

| 0m         | 1m | 2m | 3m |
|------------|----|----|----|
| L          | I  |    |    |
| scale 1:50 |    |    |    |

| revision                                                                                                                  | descriptio | n               | date        |  |  |
|---------------------------------------------------------------------------------------------------------------------------|------------|-----------------|-------------|--|--|
| 164131011                                                                                                                 | descriptio |                 | uale        |  |  |
|                                                                                                                           |            |                 |             |  |  |
|                                                                                                                           |            |                 |             |  |  |
|                                                                                                                           |            |                 |             |  |  |
| Client:                                                                                                                   |            |                 |             |  |  |
| Nationa                                                                                                                   | al Trust   |                 |             |  |  |
| Job Title:                                                                                                                |            |                 |             |  |  |
| Thorrington Hall                                                                                                          |            |                 |             |  |  |
| Drawing Ti                                                                                                                | tle:       |                 |             |  |  |
| Preparatory Elevations & Sections                                                                                         |            |                 |             |  |  |
| Scale:                                                                                                                    |            | Drawn By:       | Date:       |  |  |
| 1:50                                                                                                                      | A1         | ET              | Nov 2023    |  |  |
| Job Numbe                                                                                                                 | er:        | Drawing Number: | Status:     |  |  |
| 6892/21                                                                                                                   |            | 107             | Preliminary |  |  |
|                                                                                                                           |            |                 |             |  |  |
| wh                                                                                                                        | itwo       | orth            |             |  |  |
| Chartered Architects & Chartered Building Surveyors<br>Unit 12 Park Farm, Fornham St Genevieve, Bury St Edmunds, IP28 6TS |            |                 |             |  |  |