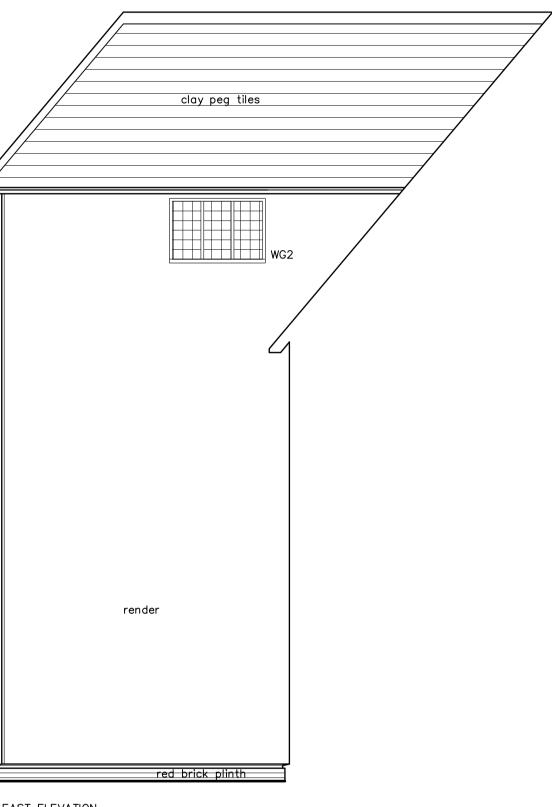

EAST ELEVATION (part only)

| 0m         | 1m | 2m | 3m |
|------------|----|----|----|
| L          | I  |    |    |
| scale 1:50 |    |    |    |

| revision                                                                                                                  | descriptio | n               | date        |  |  |
|---------------------------------------------------------------------------------------------------------------------------|------------|-----------------|-------------|--|--|
| 164131011                                                                                                                 | descriptio |                 | uale        |  |  |
|                                                                                                                           |            |                 |             |  |  |
|                                                                                                                           |            |                 |             |  |  |
|                                                                                                                           |            |                 |             |  |  |
| Client:                                                                                                                   |            |                 |             |  |  |
| Nationa                                                                                                                   | al Trust   |                 |             |  |  |
| Job Title:                                                                                                                |            |                 |             |  |  |
| Thorrington Hall                                                                                                          |            |                 |             |  |  |
| Drawing Ti                                                                                                                | tle:       |                 |             |  |  |
| Preparatory Elevations & Sections                                                                                         |            |                 |             |  |  |
| Scale:                                                                                                                    |            | Drawn By:       | Date:       |  |  |
| 1:50                                                                                                                      | A1         | ET              | Nov 2023    |  |  |
| Job Numbe                                                                                                                 | er:        | Drawing Number: | Status:     |  |  |
| 6892/21                                                                                                                   |            | 107             | Preliminary |  |  |
|                                                                                                                           |            |                 |             |  |  |
| wh                                                                                                                        | itwo       | orth            |             |  |  |
| Chartered Architects & Chartered Building Surveyors<br>Unit 12 Park Farm, Fornham St Genevieve, Bury St Edmunds, IP28 6TS |            |                 |             |  |  |