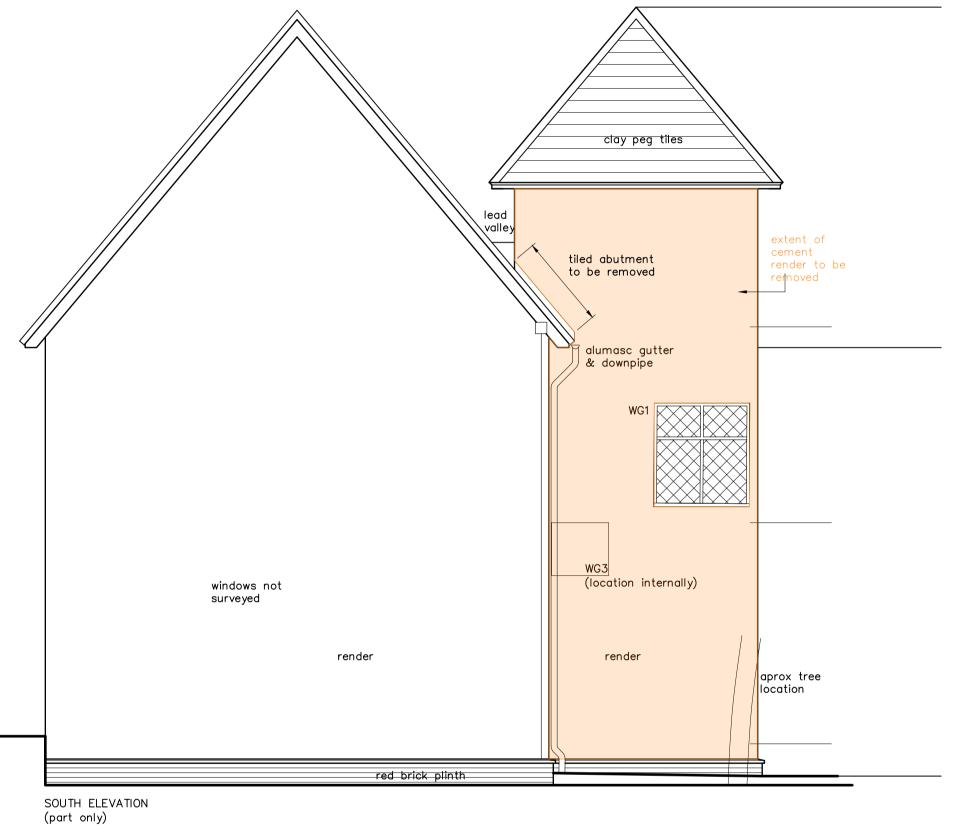

EAST ELEVATION (part only)

| 0m         | 1m | 2m | 3m |
|------------|----|----|----|
| L          | I  |    |    |
| scale 1:50 |    |    |    |

| revision                                                                                                                  | descriptio | n               | date        |  |  |
|---------------------------------------------------------------------------------------------------------------------------|------------|-----------------|-------------|--|--|
| 164131011                                                                                                                 | descriptio |                 | uale        |  |  |
|                                                                                                                           |            |                 |             |  |  |
|                                                                                                                           |            |                 |             |  |  |
|                                                                                                                           |            |                 |             |  |  |
| Client:                                                                                                                   |            |                 |             |  |  |
| Nationa                                                                                                                   | al Trust   |                 |             |  |  |
| Job Title:                                                                                                                |            |                 |             |  |  |
| Thorrington Hall                                                                                                          |            |                 |             |  |  |
| Drawing Ti                                                                                                                | tle:       |                 |             |  |  |
| Preparatory Elevations & Sections                                                                                         |            |                 |             |  |  |
| Scale:                                                                                                                    |            | Drawn By:       | Date:       |  |  |
| 1:50                                                                                                                      | A1         | ET              | Nov 2023    |  |  |
| Job Numbe                                                                                                                 | er:        | Drawing Number: | Status:     |  |  |
| 6892/21                                                                                                                   |            | 107             | Preliminary |  |  |
|                                                                                                                           |            |                 |             |  |  |
| wh                                                                                                                        | itwo       | orth            |             |  |  |
| Chartered Architects & Chartered Building Surveyors<br>Unit 12 Park Farm, Fornham St Genevieve, Bury St Edmunds, IP28 6TS |            |                 |             |  |  |